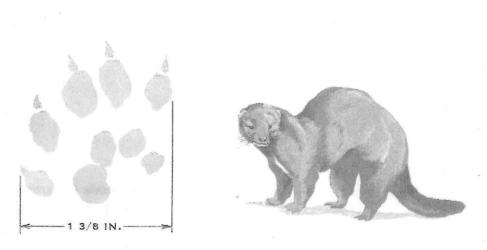

# MINK

Mink are much smaller than river otter. They are long and slender with short legs and have a thickly furred tail about 6 inches long. The head is small and round with barely visible ears. The fur is rich, dark brown with a dark tip on the chin. Occasionally there may be a white spot on the throat or chest. Mink may occasionally be seen swimming but most often are observed running along stream banks, hunting for fish, crayfish, or frogs. Length, 12 to 24 inches; shoulder height, 6 inches; weight, 1/2 to 2 pounds.