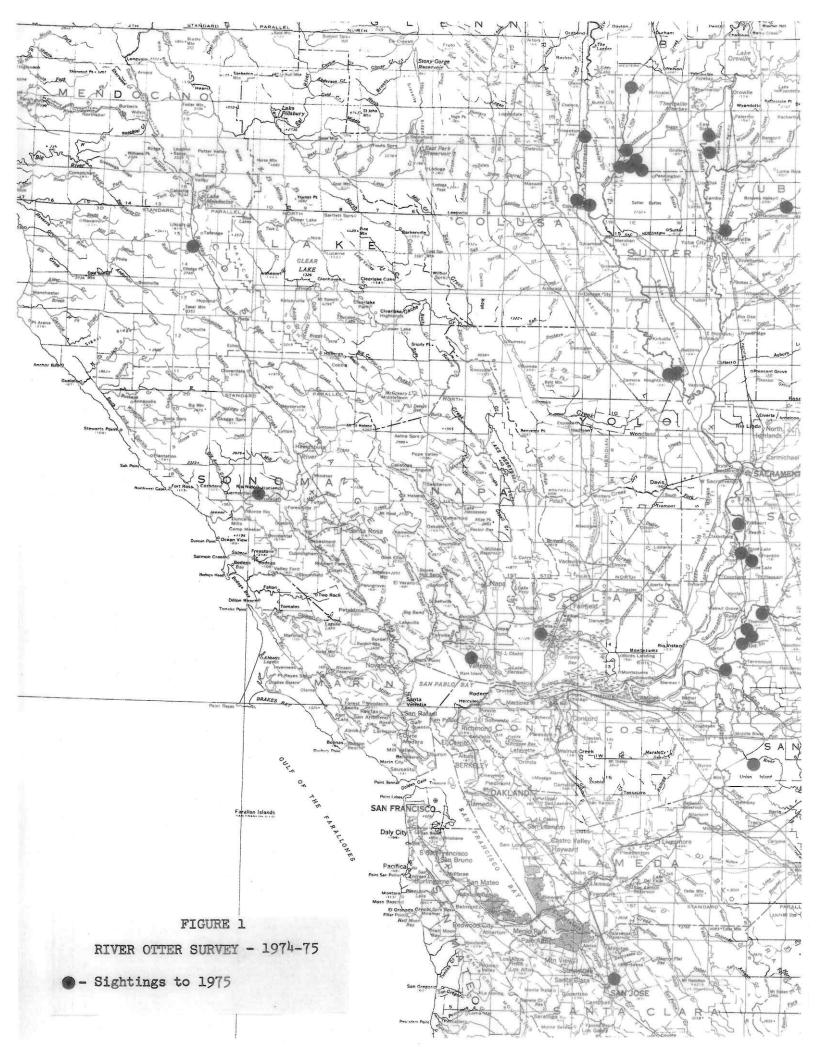

#### RESULTS

Figure 1 is a reduced map showing the location of river otter sightings. Table 1 gives the date, location, and source of the river otter observations. Table 2 lists the licensed trappers interviewed.

9

Stone Lake, Sacramento Co. Mokelumne & Consunnes Rivers, San Joaquin Co. San Joaquin Delta, San Joaquin Co. Mokelumne River, San Joaquin Co. Greenhead Duck Club, Solano Co. Jnion Island, San Joaquin Co. Robinson Creek, Mendocino Co. Coyote Creek, Santa Clara Co. Sacramento River, Sutter Co. Cathedral Lake, Mariposa Co. Tuolumne River, Tuolumne Co. Tuolumne River, Tuolumne Co. Simpson Meadow, Fresno Co. Babcock Lake, Mariposa Co. Johnson Creek, Plumas Co. Knights Landing, Yolo Co. Franklin, Sacramento Co. Suisun Marsh, Solano Co. Russian River, Sonoma Co. Location Kings Canyon, Fresno Co. Kaweah River, Tulare Co. Delta, Contra Costa Co. Clear Lake, Tuolumne Co. Yolo Bypass, Yolo Co. Yuba River, Yuba Co. Marysville, Yuba Co. Portola, Sierra Co. -8.0 --July 1974 6/73-1/75 1972 10/24/74 1968-70 47/42/11 1968-69 3/3/75 2/27/75 1963-72 1963-73 1964-69 1973 2/11/75 pre 1937 Date 8/11/42 8/5/28 1974 1970 1972 1974 1973 1972 1973 1910 1910 1965 1973 1968 Lc-2-34-1 а в 2 а в 2 а в a a 2 Lc-2-48-1 Lc-2-39-1 Lc-2-57-1 - -2 Lc-4-10-1 Region 2 Lc-3-43-1 Lc-4-55-1 Lc-4-54-1 Lc-4-55-1 Lc-2-32-4 Lc-2-46-1 Lc-2-51-1 Lc-2-58-1 Region 3 Lc-3-23-4 Region 4 2 = -4-Number Le-3-7-1 26 82