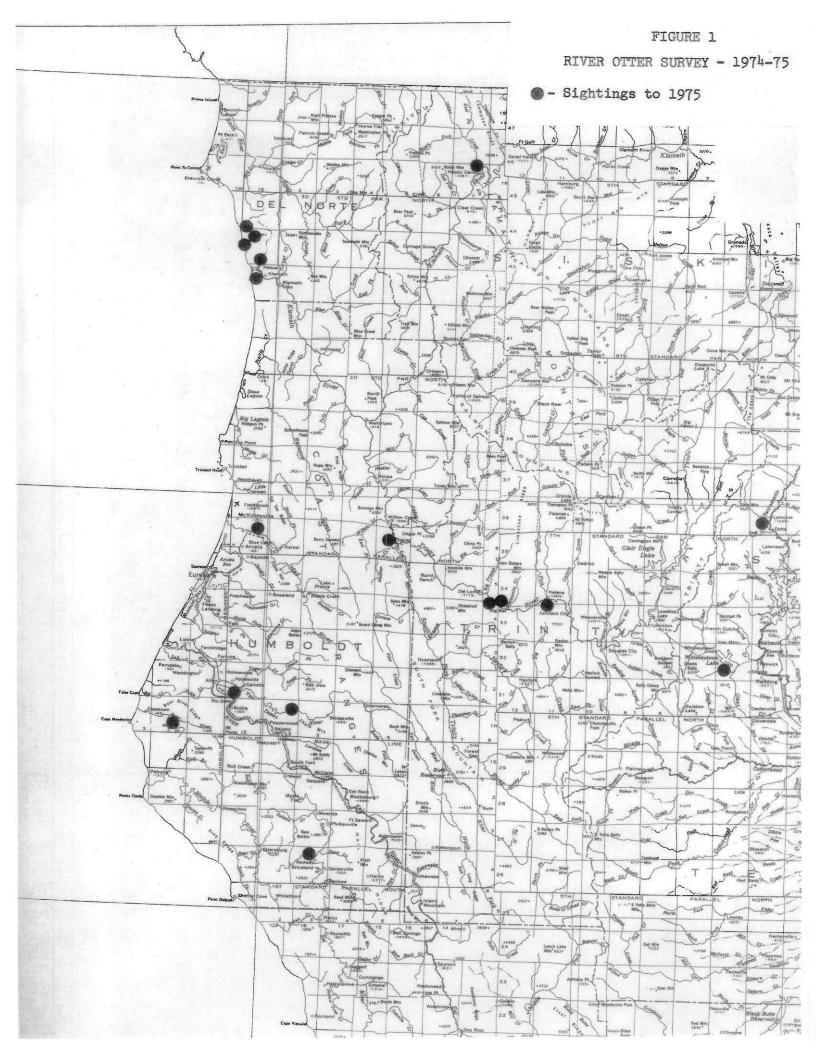

#### RESULTS

Figure 1 is a reduced map showing the location of river otter sightings. Table 1 gives the date, location, and source of the river otter observations. Table 2 lists the licensed trappers interviewed.

Sloat Big Hill Same

Silva Flat

2312

12

L'EL

SUMMARY OF RIVER OTTER SIGHTINGS TABLE 1

Crystal Lake Fish Hatchery, Shasta Co. Grizzly Creek St. Park, Humboldt Co. South Fork Eel River, Humboldt Co. Pit River Powerhouse #4, Shasta Co. Fresh Water Lagoon, Del Norte Co. South of Bear River, Humboldt Co. lat Creek Powerhouse, Shasta Co. Klamath River, Del Norte Co. Lagoon Creek, Del Norte Co. Lagoon Creek, Del Norte Co. Hunter Creek, Del Norte Co. Pit Powerhouse #1, Shasta Co. Sacramento River, Shasta Co. Trinity River, Humboldt Co. Lake Britton, Shasta Co. Bathtub Lake, Lassen Co. Location Eel River, Humboldt Co. Lake Britton, Shasta Co. Mad River, Humboldt Co. Eel River, Humboldt Co. Clear Creek, Lassen Co. Lake Britton, Shasta Co. Burney Creek, Shasta Co. Jake Britton, Shasta Co. Butte Lake, Lassen Co. Susan River, Shasta Co. Butte Lake, Lassen Co. Sutte Lake, Lassen Co. Butte Lake, Lassen Co. Cow Creek, Shasta Co. Pit River, Shasta Co. Vov. 1973 10/19/72 2/21/73 5/13/73 5/10/74 1936-40 124/67 8/3/72 /25/67 Date 6/16/67 70/11/67 5/30/68 5/9/74 1965 T7971 1972 1970 1966 1970 1973 1974 2751 1975 1973 1973 1973 .973 1973 1974 1974 1974 1974 0T- " " ۳ 8-= = 5 - 6-2 1 2 = <u>-</u>3 : 2 9- .. -10 1-2 -i =-3 -13 5-n n -12-1 9- = tt-11 11 5 N I 122 Region . ic-1-18-1 -45-1 IT-Lc-1-8-1 Number 101 -21