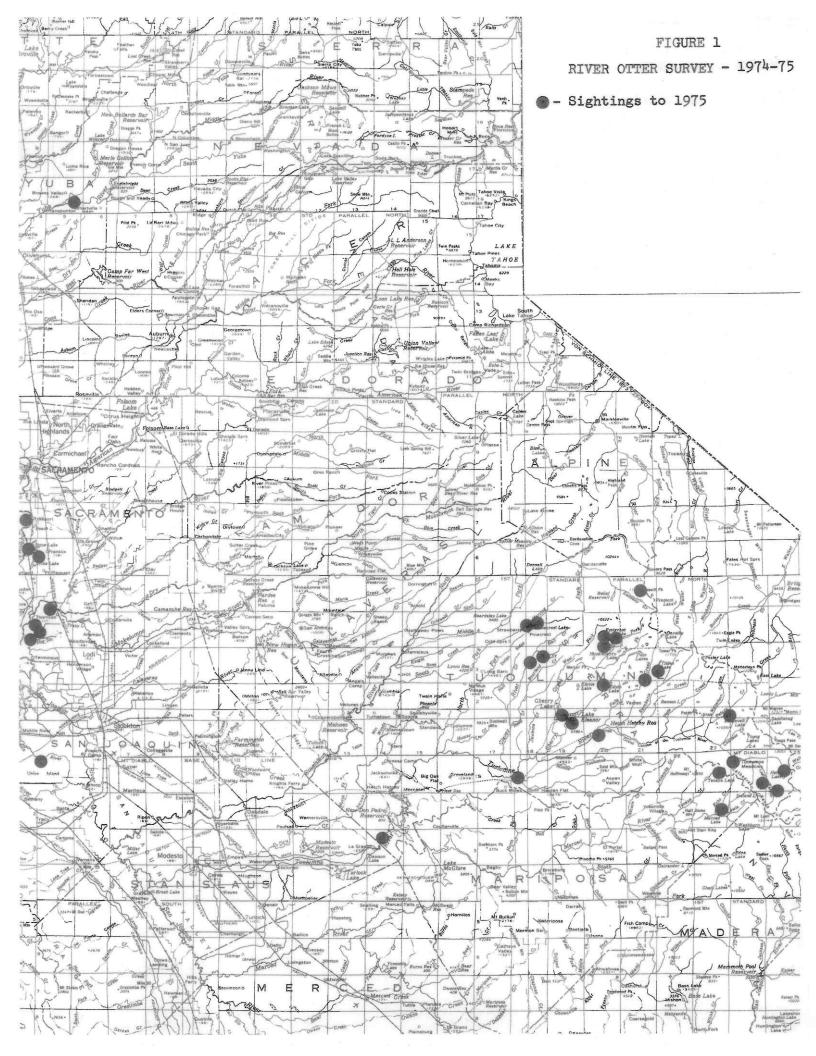

#### RESULTS

Figure 1 is a reduced map showing the location of river otter sightings. Table 1 gives the date, location, and source of the river otter observations. Table 2 lists the licensed trappers interviewed.

Table 1 (Continued)

Robinson Creek, Buckeye Creek, and Buck Lake, Tuolumne Co. Lyell Fork Tuolumne, Tuolumne Co. Beyond Elbow Hill, Tuolumne Co. Lake Eleanor Dam, Tuolumne Co. W. Walker River, Tuolumne Co. Hetch Hetchy Dam, Tuolumne Co. Blue Canyon Lake, Tuolumne Co. Tuolumne River, Tuolumne Co. Pinecrest Lake, Tuolumne Co. Leighton Lake, Tuolumne Co. Same as Lc-4-55-1 Lake Eleanor, Tuolumne Co. Clavey River, Tuolumne Co. Tilden Lake, Tuolumne Co. Wilmer Lake, Tuolumne Co. Poore Lake, Tuolumne Co. Edyth Lake, Tuolumne Co. Kuna Lake, Tuolumne Co. Long Lake, Tuolumne Co. Location July 1948 Aug. 1972 Aug. 1971 Jct. 1973 June 1974 6/15/51 8/11/54 5/14/49 4/20/57 1960 7/29/38 8/8/72 7/5/73 Date 1963 1963 1969 1965 **T**271 -10 -12 -15 -16 -19 -25 -11 -13 1-14 -17 -13 -20 -21 -22 -23 -24 ő 6 Region 4 Lc-4-55-6 Region 5 Number 11 11 25