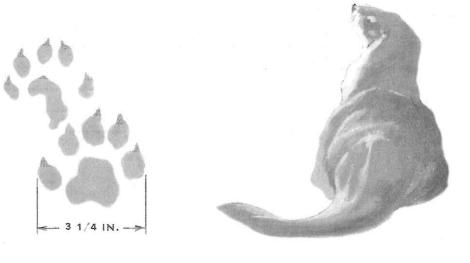

# **RIVER OTTER**

The River Otter is a long, slender aquatic animal with short legs and a small round head. Its tail is long and thick, tapering toward the tip. The fur ranges from dark brown to gray. They are most often seen playing in or around water, sliding down mud banks or playing tag. Length, 2 to 5 feet; shoulder height, 10 inches; and, weight, 15 to 25 pounds. HAVE YOU SEEN THESE FURBEARERS? FEDERAL AND STATE AGENCIES NEED YOUR SIGHTINGS OF THESE ANIMALS TO ESTABLISH PROGRAMS OF PROTECTION AND MANAGEMENT. YOUR COOPERATION AND ASSISTANCE IS APPRECIATED. PLEASE REPORT ANY SIGHTINGS TO THE WILDLIFE MANAGEMENT BRANCH, DEPARTMENT OF FISH AND GAME, 1416 NINTH STREET, SACRAMENTO, CA 95814. COMPLETE THE FORM ON THE BACK OF THIS PAGE,FOLD, AFFIX STAMP AND MAIL. THANKS FOR YOUR HELP!