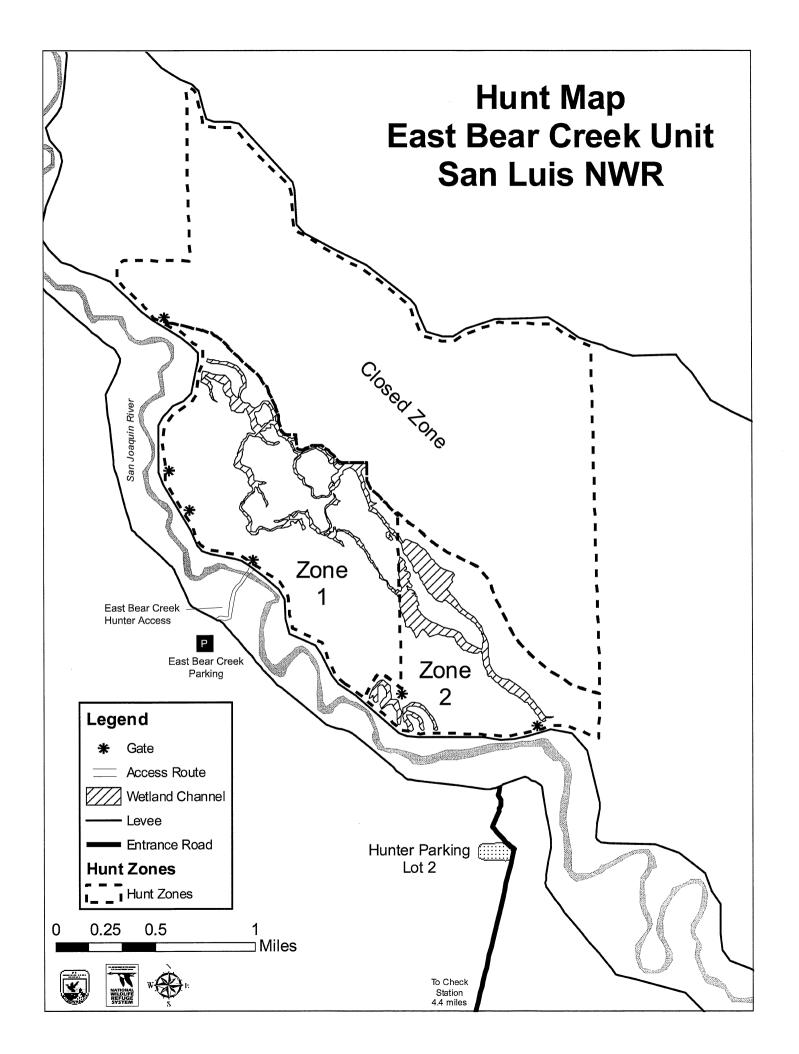

## EAST BEAR CREEK UNIT

## REFUGE HUNTING REGULATIONS

The hunting of geese, ducks, coots, and moorhens is permitted on designated areas of the Unit subject to the following conditions: (map on reverse):

- 1. All East Bear Creek Unit hunters must park in the East Bear Creek Unit parking lot and use the designated river crossing location.
- 2. You may possess not more than 25 federally approved nontoxic shotgun shells **per day**.
- 3. Shooting hours are from ½ hour before sunrise to **12:00 noon**. All hunters must report back to the check station by **3:00 p.m**.
- 4. The dropping of passengers or equipment or stopping between designated parking areas is prohibited. A maximum speed limit of **25 mph** on the Refuge is strictly enforced.
- 5. All permits must be returned to the check station immediately upon completion of your hunt, and before using any tour routes or leaving the refuge vicinity.
- 6. Construction of permanent blinds is prohibited. You may use only portable blinds, temporary blinds constructed of natural materials. The cutting/breaking of woody vegetation is prohibited.
- 7. You must remove all portable blinds, decoys, and other personal equipment from the refuge following each day's hunt.
- 8. The use of motorized boats is prohibited.
- 9. Use or possession of alcoholic beverages while in the field is prohibited.
- 10. Fires are prohibited.
- 11. Fishing on the East Bear Creek Unit is prohibited.
- 12. Hunters must possess valid hunting licenses, stamps, and area permits while in the field.