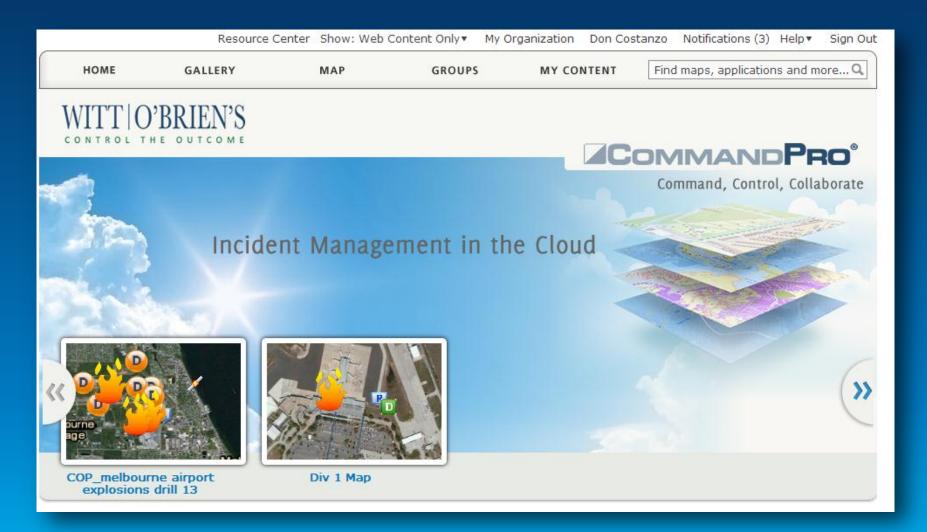

atform depicting the status of response information that is shared by numerous response stakeholders.

#### What is ICS?

A standardized, on-scene, all-hazards incident management approach that allows for the integration of:

- Facilities
- Equipment
- Personnel
- Procedures
- Communications



#### **Current Information Flow**



**ICS Operations (ICP/EOC)** 

#### **Integrated Platform**



ICS Operations (ICP/EOC)

#### **ArcGIS Online**



explosions drill 13 COP\_melbourne airport

Div 1 Map

#### CommandPro® - Automated ICS



### **Example Use Case**

**Tactics Meeting** 



#### Typical Workflow (Resource Requirements)



#### **Geo Locate Command Unit**



#### **ICS 204 Work Assignment**



#### **Multi-Panel Viewsets**



#### **Click and Add Layers**



#### **ArcGIS Online**



#### **Available on Multiple Devices**



#### **Thank You**

Paul Hastings | Vice President, Business Development Technology Solutions

Witt | O'Brien's 818 Town & Country Blvd., Suite 200 Houston, TX 77024

p: +1 (281) 606-4709

e: phastings@wittobriens.com