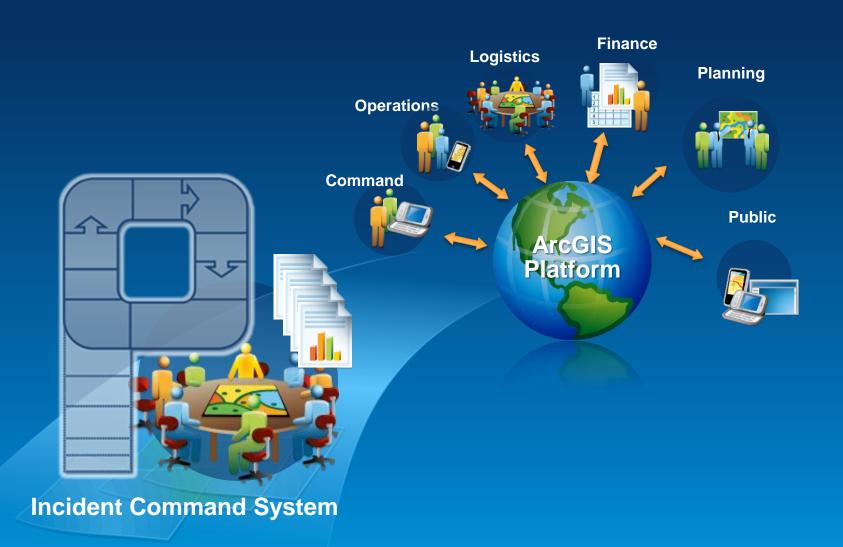

# Common Operating Platform

#### **Common Operating Platform**

 A single situational platform depicting the status of response information that is shared by numerous response stakeholders.