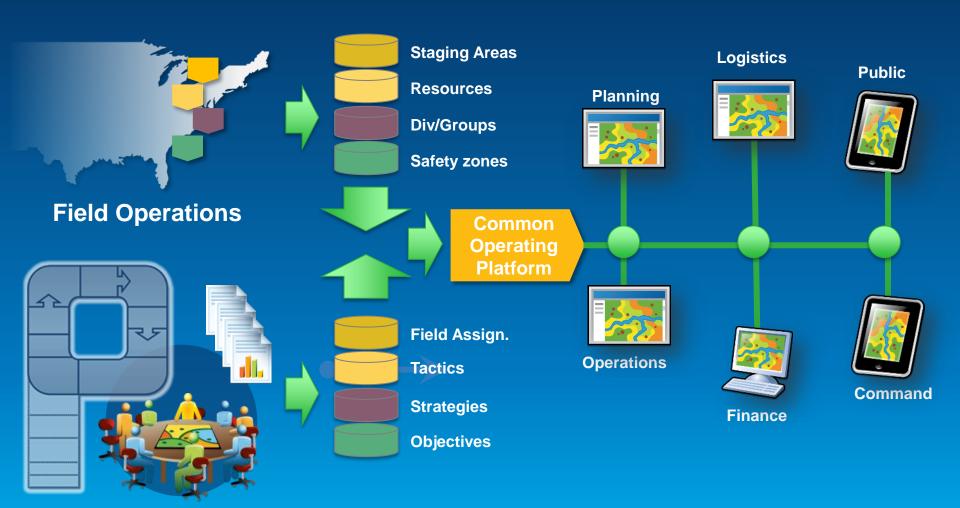

ion of ICS with COP**

# Common Operating Platform

#### **Common Operational Picture**

A **Common Operational Picture** (**COP**) is a single identical display of relevant information shared by more than one <u>Command</u>.

A **COP** facilitates collaborative planning and assists all <u>echelons</u> to achieve <u>situational awareness</u>.

#### **Common Operating Platform**

 A single situational platform depicting the status of response information that is shared by numerous response stakeholders.

#### What is ICS?

A standardized, on-scene, all-hazards incident management approach that allows for the integration of:

- Facilities
- Equipment
- Personnel
- Procedures
- Communications



#### **Current Information Flow**



**ICS Operations (ICP/EOC)** 

#### **Integrated Platform**



ICS Operations (ICP/EOC)

#### **ArcGIS Online**



explosions drill 13 COP\_melbourne airport

Div 1 Map

#### CommandPro® - Automated ICS



### **Example Use Case**

**Tactics Meeting** 



#### Typical Workflow (Resource Requirements)



#### **Geo Locate Command Unit**



#### **ICS 204 Work Assignment**



#### **Multi-Panel Viewsets**



#### **Click and Add Layers**



#### **ArcGIS Online**



#### **Available on Multiple Devices**



#### **Thank You**

Paul Hastings | Vice President, Business Development Technology Solutions

Witt | O'Brien's 818 Town & Country Blvd., Suite 200 Houston, TX 77024

p: +1 (281) 606-4709

e: phastings@wittobriens.com