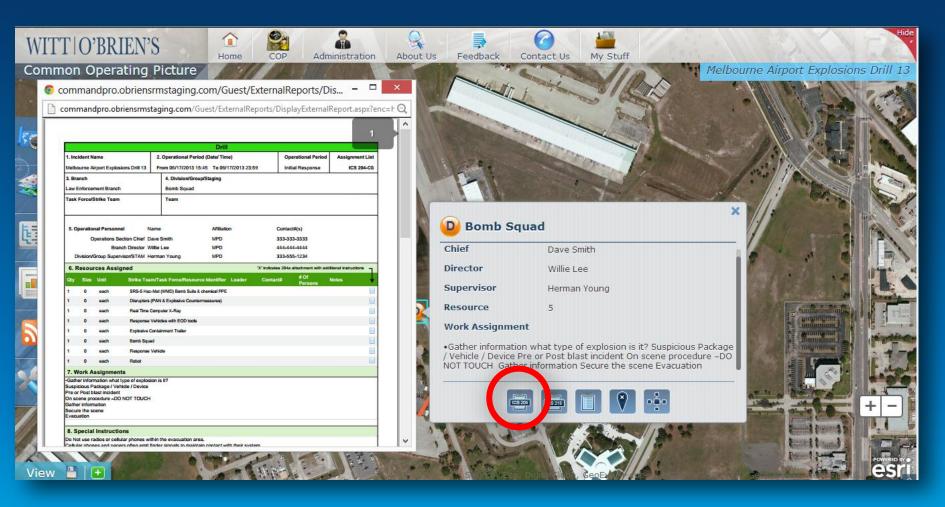

<u>situational awareness</u>.

#### **Common Operating Platform**

 A single situational platform depicting the status of response information that is shared by numerous response stakeholders.

#### What is ICS?

A standardized, on-scene, all-hazards incident management approach that allows for the integration of:

- Facilities
- Equipment
- Personnel
- Procedures
- Communications



#### **Current Information Flow**



**ICS Operations (ICP/EOC)** 

#### **Integrated Platform**



ICS Operations (ICP/EOC)

#### **ArcGIS Online**



explosions drill 13 COP\_melbourne airport

Div 1 Map

#### CommandPro® - Automated ICS



### **Example Use Case**

**Tactics Meeting** 



#### Typical Workflow (Resource Requirements)



#### **Geo Locate Command Unit**



#### **ICS 204 Work Assignment**



#### **Multi-Panel Viewsets**



#### **Click and Add Layers**



#### **ArcGIS Online**



#### **Available on Multiple Devices**



#### **Thank You**

Paul Hastings | Vice President, Business Development Technology Solutions

Witt | O'Brien's 818 Town & Country Blvd., Suite 200 Houston, TX 77024

p: +1 (281) 606-4709

e: phastings@wittobriens.com