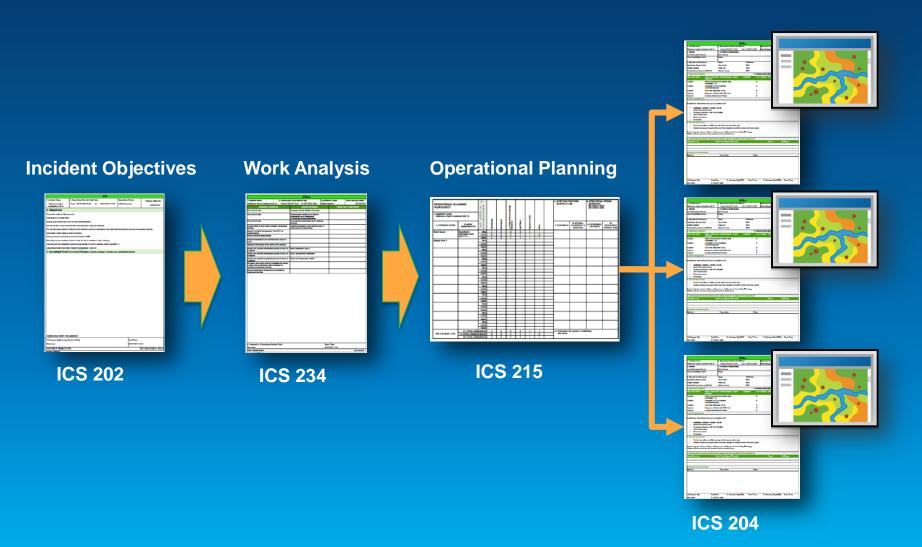

itates collaborative planning and assists all <u>echelons</u> to achieve <u>situational awareness</u>.

#### **Common Operating Platform**

 A single situational platform depicting the status of response information that is shared by numerous response stakeholders.

#### What is ICS?

A standardized, on-scene, all-hazards incident management approach that allows for the integration of:

- Facilities
- Equipment
- Personnel
- Procedures
- Communications



#### **Current Information Flow**



**ICS Operations (ICP/EOC)** 

#### **Integrated Platform**



ICS Operations (ICP/EOC)

#### **ArcGIS Online**



explosions drill 13 COP\_melbourne airport

Div 1 Map

#### CommandPro® - Automated ICS



### **Example Use Case**

**Tactics Meeting** 



#### Typical Workflow (Resource Requirements)



#### **Geo Locate Command Unit**



#### **ICS 204 Work Assignment**



#### **Multi-Panel Viewsets**



#### **Click and Add Layers**



#### **ArcGIS Online**



#### **Available on Multiple Devices**



#### **Thank You**

Paul Hastings | Vice President, Business Development Technology Solutions

Witt | O'Brien's 818 Town & Country Blvd., Suite 200 Houston, TX 77024

p: +1 (281) 606-4709

e: phastings@wittobriens.com