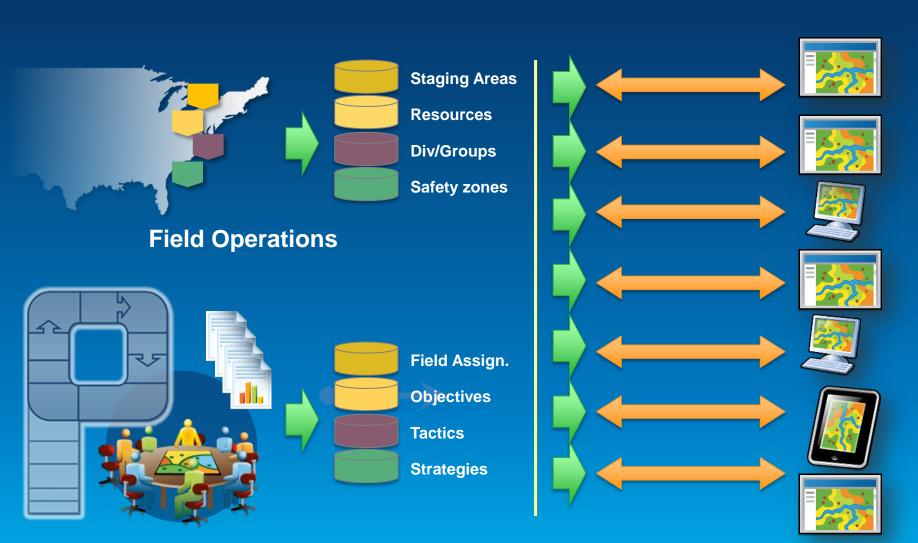

#### Opportunities for Improvement Exist





#### **Integration of ICS with COP**

# Common Operating Platform

#### **Common Operational Picture**

A **Common Operational Picture** (**COP**) is a single identical display of relevant information shared by more than one <u>Command</u>.

A **COP** facilitates collaborative planning and assists all <u>echelons</u> to achieve <u>situational awareness</u>.

#### **Common Operating Platform**

 A single situational platform depicting the status of response information that is shared by numerous response stakeholders.

#### What is ICS?

A standardized, on-scene, all-hazards incident management approach that allows for the integration of:

- Facilities
- Equipment
- Personnel
- Procedures
- Communications



#### **Current Information Flow**



**ICS Operations (ICP/EOC)** 

#### **Integrated Platform**



ICS Operations (ICP/EOC)

#### **ArcGIS Online**



explosions drill 13 COP\_melbourne airport

Div 1 Map

#### CommandPro® - Automated ICS



### **Example Use Case**

**Tactics Meeting** 



#### Typical Workflow (Resource Requirements)



#### **Geo Locate Command Unit**



#### **ICS 204 Work Assignment**



#### **Multi-Panel Viewsets**



#### **Click and Add Layers**



#### **ArcGIS Online**



#### **Available on Multiple Devices**



#### **Thank You**

Paul Hastings | Vice President, Business Development Technology Solutions

Witt | O'Brien's 818 Town & Country Blvd., Suite 200 Houston, TX 77024

p: +1 (281) 606-4709

e: phastings@wittobriens.com