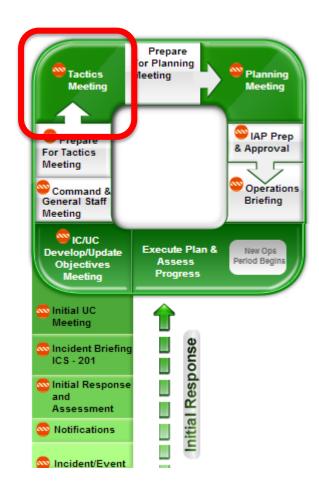

by more than one <u>Command</u>.

A **COP** facilitates collaborative planning and assists all <u>echelons</u> to achieve <u>situational awareness</u>.

#### **Common Operating Platform**

 A single situational platform depicting the status of response information that is shared by numerous response stakeholders.

#### What is ICS?

A standardized, on-scene, all-hazards incident management approach that allows for the integration of:

- Facilities
- Equipment
- Personnel
- Procedures
- Communications



#### **Current Information Flow**



**ICS Operations (ICP/EOC)** 

#### **Integrated Platform**



ICS Operations (ICP/EOC)

#### **ArcGIS Online**



explosions drill 13 COP\_melbourne airport

Div 1 Map

#### CommandPro® - Automated ICS



### **Example Use Case**

**Tactics Meeting** 



#### Typical Workflow (Resource Requirements)



#### **Geo Locate Command Unit**



#### **ICS 204 Work Assignment**



#### **Multi-Panel Viewsets**



#### **Click and Add Layers**



#### **ArcGIS Online**



#### **Available on Multiple Devices**



#### **Thank You**

Paul Hastings | Vice President, Business Development Technology Solutions

Witt | O'Brien's 818 Town & Country Blvd., Suite 200 Houston, TX 77024

p: +1 (281) 606-4709

e: phastings@wittobriens.com