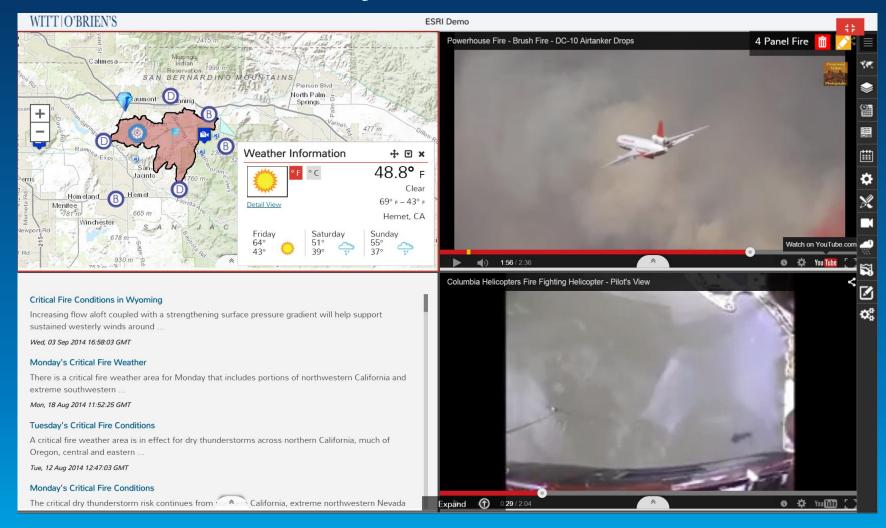

A single situational platform depicting the status of response information that is shared by numerous response stakeholders.

#### What is ICS?

A standardized, on-scene, all-hazards incident management approach that allows for the integration of:

- Facilities
- Equipment
- Personnel
- Procedures
- Communications



#### **Current Information Flow**



**ICS Operations (ICP/EOC)** 

#### **Integrated Platform**



ICS Operations (ICP/EOC)

#### **ArcGIS Online**



explosions drill 13 COP\_melbourne airport

Div 1 Map

#### CommandPro® - Automated ICS



### **Example Use Case**

**Tactics Meeting** 



#### Typical Workflow (Resource Requirements)



#### **Geo Locate Command Unit**



#### **ICS 204 Work Assignment**



#### **Multi-Panel Viewsets**



#### **Click and Add Layers**



#### **ArcGIS Online**



#### **Available on Multiple Devices**



#### **Thank You**

Paul Hastings | Vice President, Business Development Technology Solutions

Witt | O'Brien's 818 Town & Country Blvd., Suite 200 Houston, TX 77024

p: +1 (281) 606-4709

e: phastings@wittobriens.com