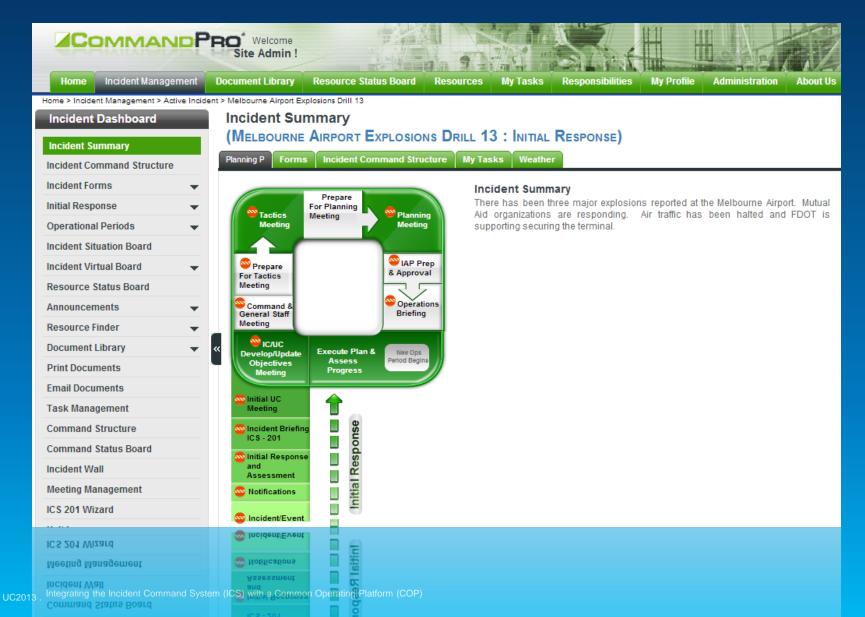

identical display of relevant information shared by more than one <u>Command</u>.

A **COP** facilitates collaborative planning and assists all <u>echelons</u> to achieve <u>situational awareness</u>.

#### **Common Operating Platform**

 A single situational platform depicting the status of response information that is shared by numerous response stakeholders.

#### What is ICS?

A standardized, on-scene, all-hazards incident management approach that allows for the integration of:

- Facilities
- Equipment
- Personnel
- Procedures
- Communications



#### **Current Information Flow**



**ICS Operations (ICP/EOC)** 

#### **Integrated Platform**



ICS Operations (ICP/EOC)

#### **ArcGIS Online**



explosions drill 13 COP\_melbourne airport

Div 1 Map

#### CommandPro® - Automated ICS



### **Example Use Case**

**Tactics Meeting** 



#### Typical Workflow (Resource Requirements)



#### **Geo Locate Command Unit**



#### **ICS 204 Work Assignment**



#### **Multi-Panel Viewsets**



#### **Click and Add Layers**



#### **ArcGIS Online**



#### **Available on Multiple Devices**



#### **Thank You**

Paul Hastings | Vice President, Business Development Technology Solutions

Witt | O'Brien's 818 Town & Country Blvd., Suite 200 Houston, TX 77024

p: +1 (281) 606-4709

e: phastings@wittobriens.com