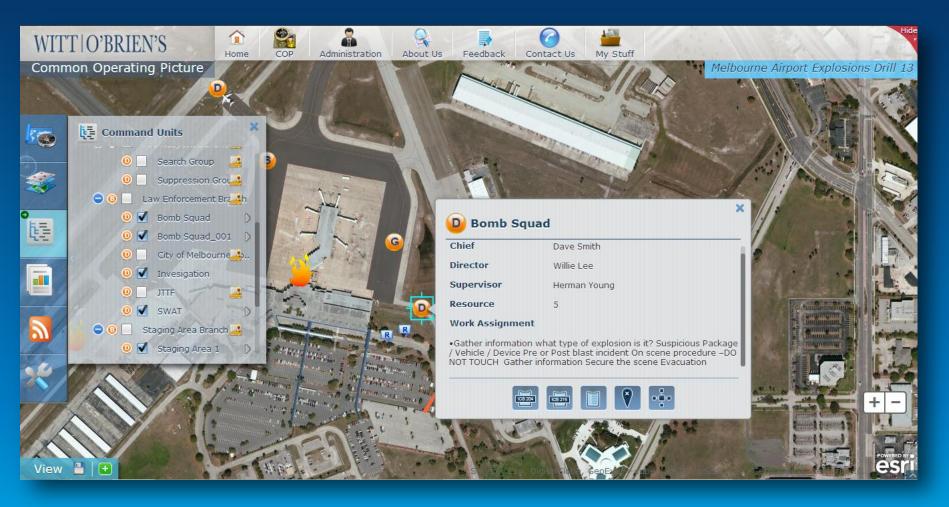

sists all <u>echelons</u> to achieve <u>situational awareness</u>.

#### **Common Operating Platform**

 A single situational platform depicting the status of response information that is shared by numerous response stakeholders.

#### What is ICS?

A standardized, on-scene, all-hazards incident management approach that allows for the integration of:

- Facilities
- Equipment
- Personnel
- Procedures
- Communications



#### **Current Information Flow**



**ICS Operations (ICP/EOC)** 

#### **Integrated Platform**



ICS Operations (ICP/EOC)

#### **ArcGIS Online**



explosions drill 13 COP\_melbourne airport

Div 1 Map

#### CommandPro® - Automated ICS



### **Example Use Case**

**Tactics Meeting** 



#### Typical Workflow (Resource Requirements)



#### **Geo Locate Command Unit**



#### **ICS 204 Work Assignment**



#### **Multi-Panel Viewsets**



#### **Click and Add Layers**



#### **ArcGIS Online**



#### **Available on Multiple Devices**



#### **Thank You**

Paul Hastings | Vice President, Business Development Technology Solutions

Witt | O'Brien's 818 Town & Country Blvd., Suite 200 Houston, TX 77024

p: +1 (281) 606-4709

e: phastings@wittobriens.com