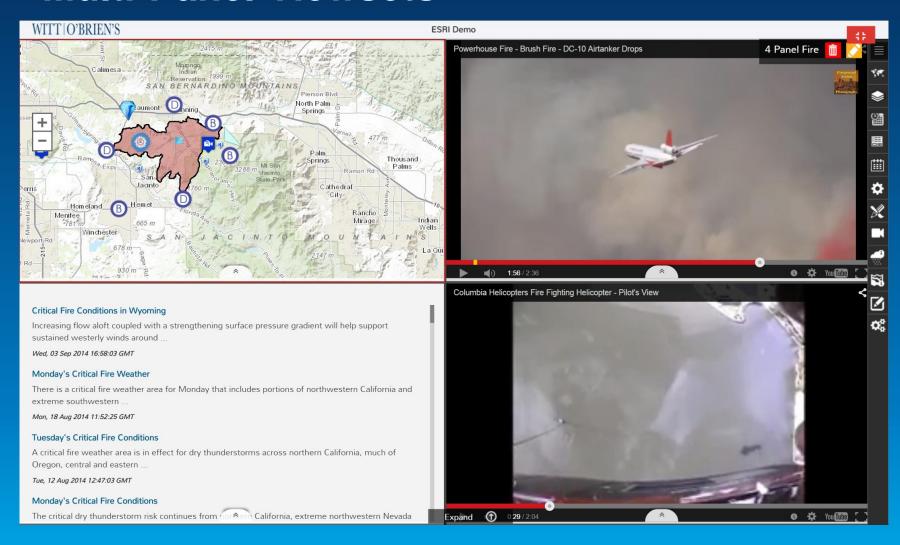

### **Common Operating Platform**

 A single situational platform depicting the status of response information that is shared by numerous response stakeholders.

#### What is ICS?

A standardized, on-scene, all-hazards incident management approach that allows for the integration of:

- Facilities
- Equipment
- Personnel
- Procedures
- Communications



#### **Current Information Flow**



**ICS Operations (ICP/EOC)** 

#### **Integrated Platform**



ICS Operations (ICP/EOC)

#### **ArcGIS Online**



explosions drill 13 COP\_melbourne airport

Div 1 Map

#### CommandPro® - Automated ICS



### **Example Use Case**

**Tactics Meeting** 



#### Typical Workflow (Resource Requirements)



#### **Geo Locate Command Unit**



#### **ICS 204 Work Assignment**



#### **Multi-Panel Viewsets**



#### **Click and Add Layers**



#### **ArcGIS Online**



#### **Available on Multiple Devices**



#### **Thank You**

Paul Hastings | Vice President, Business Development Technology Solutions

Witt | O'Brien's 818 Town & Country Blvd., Suite 200 Houston, TX 77024

p: +1 (281) 606-4709

e: phastings@wittobriens.com