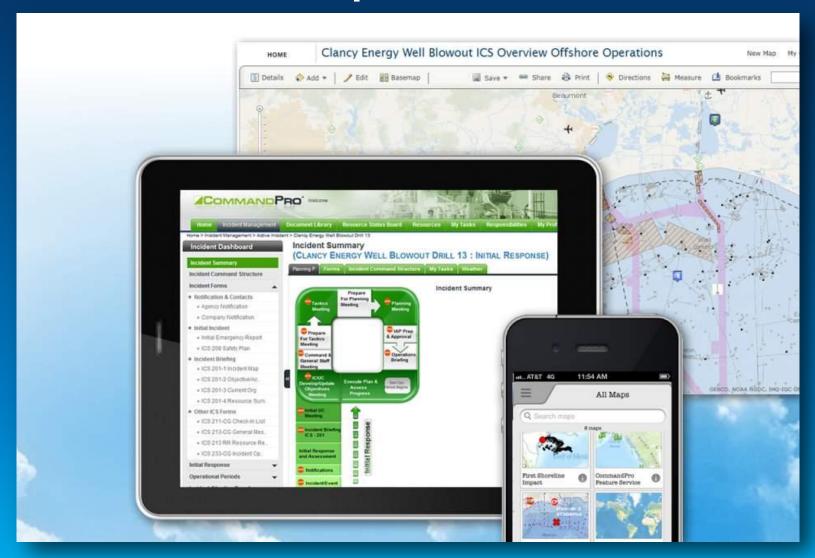

formation that is shared by numerous response stakeholders.

#### What is ICS?

A standardized, on-scene, all-hazards incident management approach that allows for the integration of:

- Facilities
- Equipment
- Personnel
- Procedures
- Communications



#### **Current Information Flow**



**ICS Operations (ICP/EOC)** 

#### **Integrated Platform**



ICS Operations (ICP/EOC)

#### **ArcGIS Online**



explosions drill 13 COP\_melbourne airport

Div 1 Map

#### CommandPro® - Automated ICS



### **Example Use Case**

**Tactics Meeting** 



#### Typical Workflow (Resource Requirements)



#### **Geo Locate Command Unit**



#### **ICS 204 Work Assignment**



#### **Multi-Panel Viewsets**



#### **Click and Add Layers**



#### **ArcGIS Online**



#### **Available on Multiple Devices**



#### **Thank You**

Paul Hastings | Vice President, Business Development Technology Solutions

Witt | O'Brien's 818 Town & Country Blvd., Suite 200 Houston, TX 77024

p: +1 (281) 606-4709

e: phastings@wittobriens.com