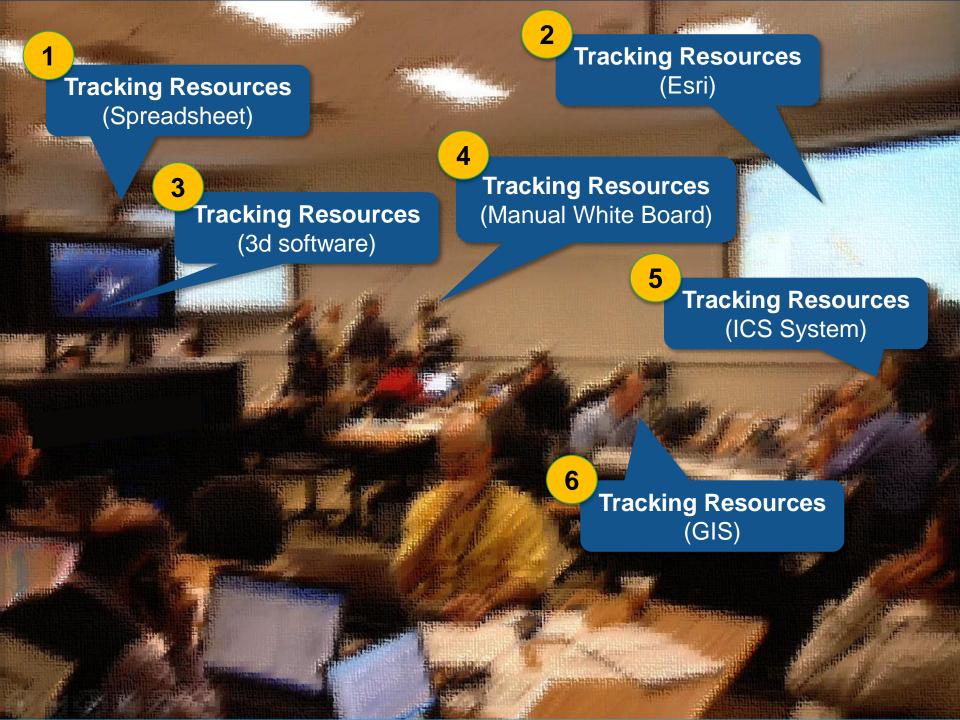

#### OSPR/Chevron Response Technology Workshop

Feb 23 - 26 Alameda, California

## Integrating the Incident Command System (ICS) with a Common Operating Platform (COP)

Paul Hastings Witt O'Brien's



#### Good News!



#### **Not So Good News!**

> 40 COPs deployed



#### Opportunities for Improvement Exist





#### **Integration of ICS with COP**

# Common Operating Platform

#### **Common Operational Picture**

A **Common Operational Picture** (**COP**) is a single identical display of relevant information shared by more than one <u>Command</u>.

A **COP** facilitates collaborative planning and assists all <u>echelons</u> to achieve <u>situational awareness</u>.

#### **Common Operating Platform**

 A single situational platform depicting the status of response information that is shared by numerous response stakeholders.

#### What is ICS?

A standardized, on-scene, all-hazards incident management approach that allows for the integration of:

- Facilities
- Equipment
- Personnel