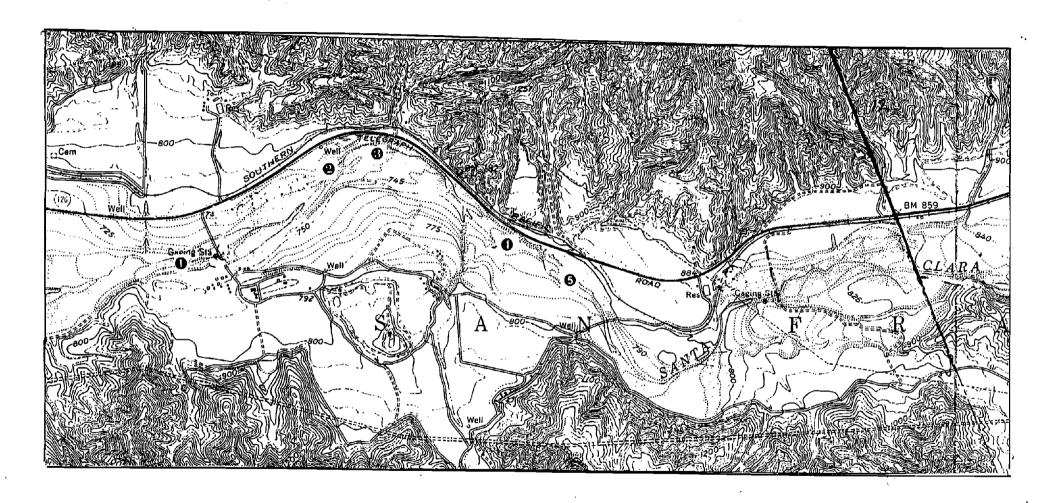

Southwestern Willow Flycatchers were observed during the censuses of May 15<sup>th</sup> and 25<sup>th</sup>. The location for these sightings are shown in Figure 2. The birds were not singing as actively as expected of birds defending occupied territories did could not be refound on subsequent surveys. These birds, therefore, are considered to be migrants passing through the area. It is not clear whether this bird was a Southwestern Willow Flycatcher or a member of a more northerly subspecies passing through on migration. The report forms required by the U.S. Fish and Wildlife Service Protocol for this species are attached to this report.

Vireos were heard and seen in three areas, as shown in Figure 3. The westernmost observation, just below Las Brisas Bridge (Locality 1, Figure 3), is in an area where vireos have not been present in recent years. The other localities near the bend in the Santa Clara River above Las Brisas (Loc. 2-5, Figure 3) have had small numbers of nesting vireos in past years. Numbers of vireos along this section of the river are constant from year to year, with four pair present both in 1999 and 2000. An area just west of the county line where vireos were present in previous years is now, due to movement of the Santa Clara River, drier than in earlier years. This may have contributed to vireos leaving this area.

Figure 2. Survey Area in Ventura County, California., with observations of Willow Flycatcher during 2000.

- 0 Location of Willow Flycatcher sighting.
  - **0** May 15, 2000
  - **2** May 25, 2000

Figure 3. Survey Area in Ventura County, California., with observations of Least Bell's Vireo during 2000.

• Location of Least Bell's Vireo sighting.

Base Map: U.S.G.S. 7.5 minute topographic map for Val Verde, California, 1952, photorevised 1969.

breeding season and along other sections of the river during winter and migration. No nesting was observed.