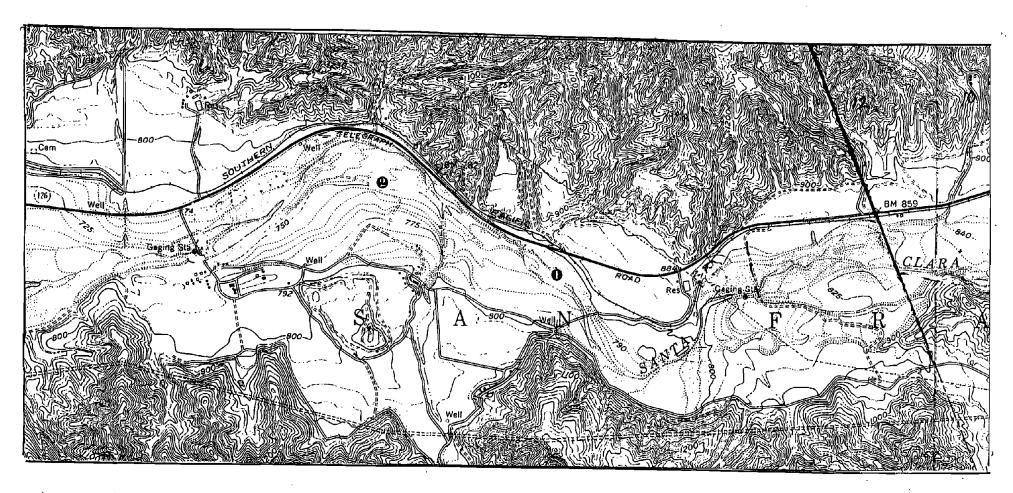

## Nature and Scope of Surveys

During the spring and early summer of 2000 a survey was conducted along the section of the Santa Clara River between its confluence with Castaic Creek and a point 1/4 mile below the Las Brisas bridge over the Santa Clara River. The total length of the section surveyed was 7.5 miles. For convenience in surveying, this section was divided into two portions at the Los Angeles - Ventura County line. The Ventura County portion is included in this report and is shown in Figure 1.

Figure 1. Section of the Santa Clara River Surveyed for this report.