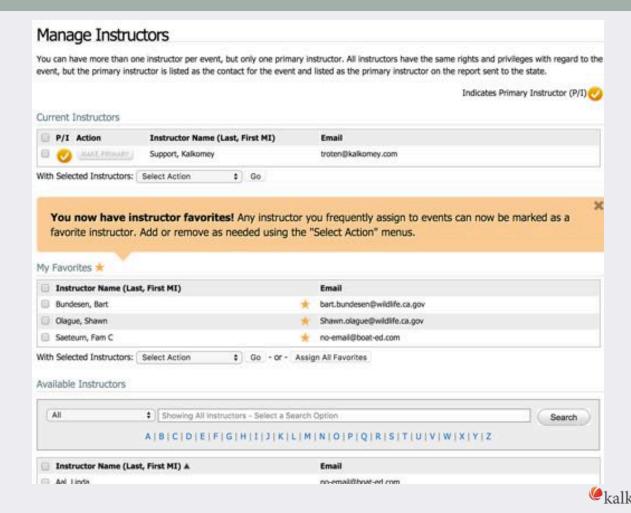

# **Student Registration**

# Student Registration

#### Manual Registration by Instructor