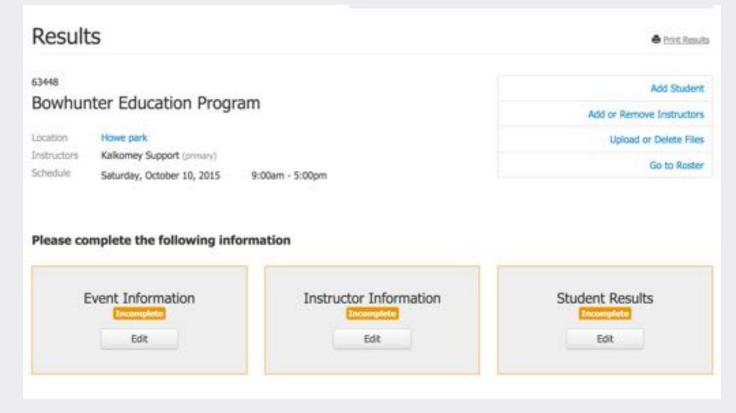

|
| 63450 | Many I Edit I Palata | Arthur             | Traditional Muster Education                                        | 10/00/2015 04:00 044 | The state of the s |



### Add Instructors





# Instructor Favorites



# **Student Registration**



# Student Registration





#### Manual Registration by Instructor





### **Event Results**



### **Event Results**





## **Common Questions**



### Can't find event on calendar

- Could be...
  - Location
    - Is it correct on the map?
  - Event Status (not approved)
  - Event Detail Settings
    - Check Dates





# Results won't "turn green"

Instructor Information Event Instructors: Kalloney Support Bart Bundesen Kalkomey Support ▲ Download the daily hours report Primary Instructor, Wednesday, October 7, 2015 Clear form Prep Hours\* 1 Class + Field Hours\* 7 Travel Hours\* 1 + Add Another Date PIN \* By entering your PTN you certify that the information you have entered is correct.

Missing or bad value may be for a different instructor.



### Can't edit a location

- Once a location has been used on an event, it should never be edited; a new location should be created instead.
- Editing a locat