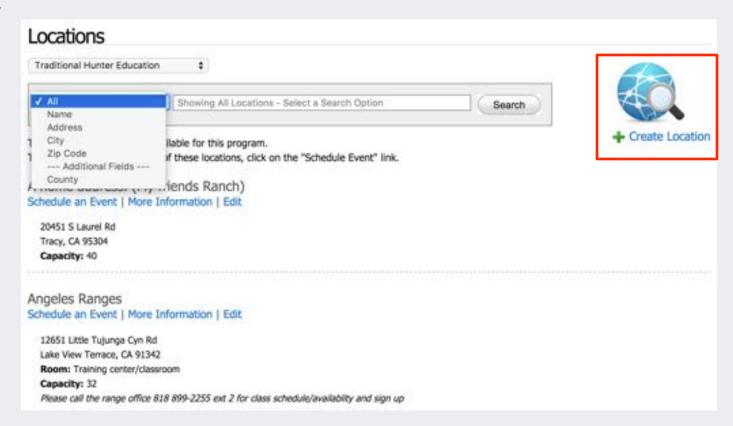

pdating my profile
- Getting logged in as an Instructor
- Creating an Event
- Student Registration
- Event Results
- Common Issues



# **Getting Logged In**

http://preview.register-ed.com





## Username and password

- Username Format: -- contact HE Staff --
  - Kalkomey will provide a file of all usernames and passwords.
- Password Format: -- contact HE Staff --
  - All lowercase, no spaces or punctuation.

- Example for Robert Smith, HEI# 3749
  - Username:
  - Password:



Please Verify Your Email Address - Inbox

### **Email Verification**





### Instructor Control Panel





# Creating an Event



### Instructor Control Panel





# Start with Location and Program



· List will only include programs assigned to instructor.



# Find and Select Location





# Add New Location





### Location Fields

Use "About" to provide information about this location with every event that uses this location.





#### Create an Event To create an event, fill in any missing data for date, time, program and location. Web Registration Capacity defaults to the capacity that has been assigned to the selected location. However, if you wish to allow more or fewer online registrations for this event, you may edit the Web Registration Capacity. Program October 2015 Traditional Hunter Education Location Apple Valley Gun Club Event Capacity 26 27 28 29 30 31 Wait List Capacity START: 9 : : 00 : AM : END: 5 \$ 00 \$ PM \$ Special Instructions Add Event Date Current Schedule 10/26/2015 - 9:00 AM to 5:00 PM | Remove Options · This is a public event. This event will be visible to students