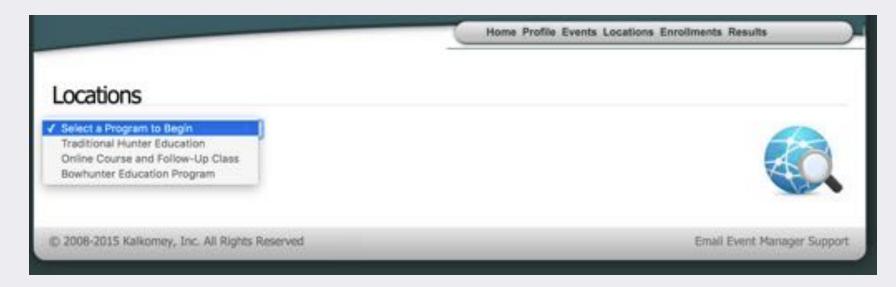

# Start with Location and Program

· List will only include programs assigned to instructor.

# Find and Select Location

# Add New Location