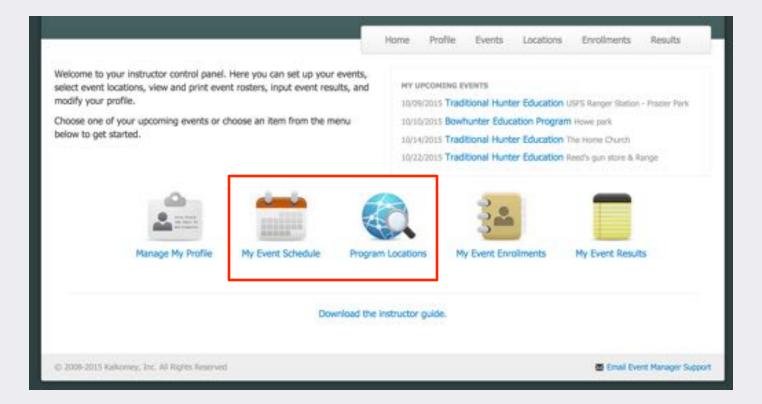

r Education Staff.

Thank You.

# **Event Manager**

California Department of Fish and Game
12 October 2015



## Event Manager

- Getting logged in and updating my profile
- Getting logged in as an Instructor
- Creating an Event
- Student Registration
- Event Results
- Common Issues



# **Getting Logged In**

http://preview.register-ed.com





## Username and password

- Username Format: -- contact HE Staff --
  - Kalkomey will provide a file of all usernames and passwords.
- Password Format: -- contact HE Staff --
  - All lowercase, no spaces or punctuation.

- Example for Robert Smith, HEI# 3749
  - Username:
  - Password:



Please Verify Your Email Address - Inbox

### **Email Verification**





### Instructor Control Panel





# Creating an Event



### Instructor Control Panel





# Start with Location and Program



· List will only include programs assigned to instructor.



# Find and Select Location





# Add New Location





### Location Fields

Use "About" to provide information about this location with every event that uses this location.





#### Create an Event To create an event, fill in any missing data for date, time, program and location. Web Registration Capacity defaults to the capacity that has been assigned to the selected location. However, if you wish to allow more or fewer online registrations for this event, you may edit the Web Registration Capacity. Program October 2015 Traditional Hunter Education Location Apple Valley Gun Club Event Capacity 26 27 28 29 30 31 Wait List Capacity START: 9 : : 00 : AM : END: 5 \$ 00 \$ PM \$ Special Inst