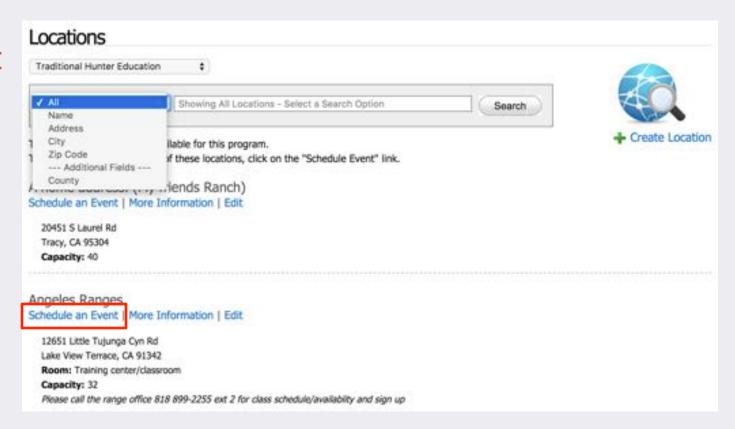

Getting logged in and updating my profile
- Getting logged in as an Instructor
- Creating an Event
- Student Registration
- Event Results
- Common Issues



# **Getting Logged In**

http://preview.register-ed.com





## Username and password

- Username Format: -- contact HE Staff --
  - Kalkomey will provide a file of all usernames and passwords.
- Password Format: -- contact HE Staff --
  - All lowercase, no spaces or punctuation.

- Example for Robert Smith, HEI# 3749
  - Username:
  - Password:



Please Verify Your Email Address - Inbox

### **Email Verification**





### Instructor Control Panel





# Creating an Event



### Instructor Control Panel





# Start with Location and Program



· List will only include programs assigned to instructor.



# Find and Select Location





# Add New Location





### Location Fields

Use "About" to provide information about this location with every event that uses this location.





#### Create an Event To create an event, fill in any missing data for date, time, program and location. Web Registration Capacity defaults to the capacity that has been assigned to the selected location. However, if you wish to allow more or fewer online registrations for this event, you may edit the Web Registration Capacity. Program October 2015 Traditional Hunter Education Location Apple Valley Gun Club Event Capacity 26 27 28 29 30 31 Wait List Capacity START: 9 : : 00 : AM : END: 5 \$ 00 \$ PM \$ Special Instructions Add Event Date Current Schedule 10/26/2015 - 9:00 AM to 5:00 PM | Remove Options · This is a public event. This event wil