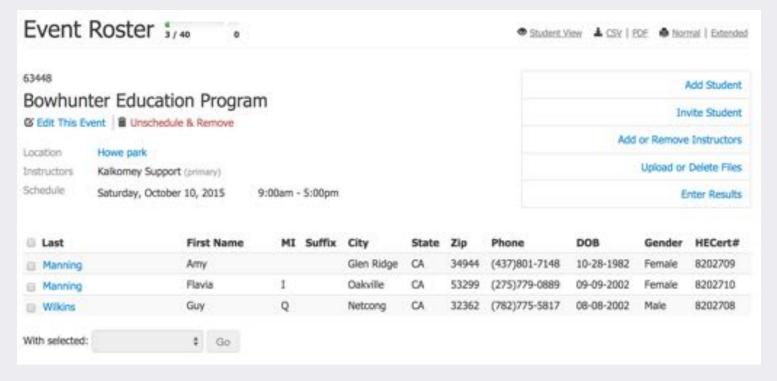

#### **Event Enrollments**

Below is a list of your scheduled events, including enrollment for each event. Click on an event action to view a roster of currently registered students. You also may edit or delete events that do not have any students currently registered. However, if students have already registered for an event and you need to edit or delete that event, you must contact your program's Administrator.

| ID    | Action               | Status             | Event Information                                                   | Date and Time        | Enrollment                                                                                                                                                                                                                                                                                                                                                                                                                                                                                                                                                                                                                                                                                                                                                                                                                                                                                                                                                                                                                                                                                                                                                                                                                                                                                                                                                                                                                                                                                                                                                                                                                                                                                                                                                                                                                                                                                                                                                                                                                                                                                                                     |
|-------|----------------------|--------------------|---------------------------------------------------------------------|----------------------|--------------------------------------------------------------------------------------------------------------------------------------------------------------------------------------------------------------------------------------------------------------------------------------------------------------------------------------------------------------------------------------------------------------------------------------------------------------------------------------------------------------------------------------------------------------------------------------------------------------------------------------------------------------------------------------------------------------------------------------------------------------------------------------------------------------------------------------------------------------------------------------------------------------------------------------------------------------------------------------------------------------------------------------------------------------------------------------------------------------------------------------------------------------------------------------------------------------------------------------------------------------------------------------------------------------------------------------------------------------------------------------------------------------------------------------------------------------------------------------------------------------------------------------------------------------------------------------------------------------------------------------------------------------------------------------------------------------------------------------------------------------------------------------------------------------------------------------------------------------------------------------------------------------------------------------------------------------------------------------------------------------------------------------------------------------------------------------------------------------------------------|
| 63449 | View   Edit   Delete | Activation Pending | Online Course and Follow-Up Class<br>Stanislaus County Harvest Hall | 11/18/2015 03:00 PM  |                                                                                                                                                                                                                                                                                                                                                                                                                                                                                                                                                                                                                                                                                                                                                                                                                                                                                                                                                                                                                                                                                                                                                                                                                                                                                                                                                                                                                                                                                                                                                                                                                                                                                                                                                                                                                                                                                                                                                                                                                                                                                                                                |
| 63445 | View   Edit   Delete | Activation Pending | Bowhunter Education Program<br>The Range                            | 10/30/2015 01:00 PM  |                                                                                                                                                                                                                                                                                                                                                                                                                                                                                                                                                                                                                                                                                                                                                                                                                                                                                                                                                                                                                                                                                                                                                                                                                                                                                                                                                                                                                                                                                                                                                                                                                                                                                                                                                                                                                                                                                                                                                                                                                                                                                                                                |
| 63443 | View   Edit   Delete | Activation Pending | Traditional Hunter Education<br>Reed's gun store & Range            | 10/22/2015 08:00 AM  |                                                                                                                                                                                                                                                                                                                                                                                                                                                                                                                                                                                                                                                                                                                                                                                                                                                                                                                                                                                                                                                                                                                                                                                                                                                                                                                                                                                                                                                                                                                                                                                                                                                                                                                                                                                                                                                                                                                                                                                                                                                                                                                                |
| 63447 | View   Edit   Delete | Activation Pending | Traditional Hunter Education The Home Church                        | 10/14/2015 09:00 AM  |                                                                                                                                                                                                                                                                                                                                                                                                                                                                                                                                                                                                                                                                                                                                                                                                                                                                                                                                                                                                                                                                                                                                                                                                                                                                                                                                                                                                                                                                                                                                                                                                                                                                                                                                                                                                                                                                                                                                                                                                                                                                                                                                |
| 63448 | View   Edit   Cancel | Active             | Bowhunter Education Program<br>Howe perk                            | 10/10/2015 09:00 AM  |                                                                                                                                                                                                                                                                                                                                                                                                                                                                                                                                                                                                                                                                                                                                                                                                                                                                                                                                                                                                                                                                                                                                                                                                                                                                                                                                                                                                                                                                                                                                                                                                                                                                                                                                                                                                                                                                                                                                                                                                                                                                                                                                |
| 63450 | Many I Edit I Palata | Arthur             | Traditional Muster Education                                        | 10/00/2015 04:00 044 | The state of the s |