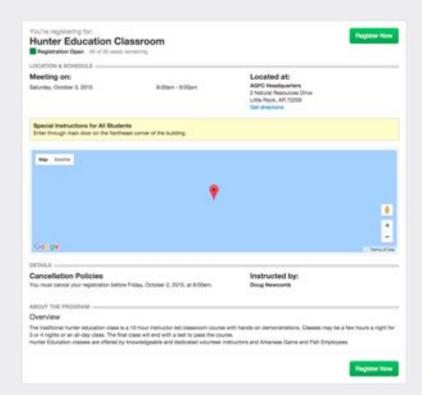

#### Create an Event To create an event, fill in any missing data for date, time, program and location. Web Registration Capacity defaults to the capacity that has been assigned to the selected location. However, if you wish to allow more or fewer online registrations for this event, you may edit the Web Registration Capacity. Program October 2015 Traditional Hunter Education Location Apple Valley Gun Club Event Capacity 26 27 28 29 30 31 Wait List Capacity START: 9 : : 00 : AM : END: 5 \$ 00 \$ PM \$ Special Instructions Add Event Date Current Schedule 10/26/2015 - 9:00 AM to 5:00 PM | Remove Options · This is a public event. This event will be visible to students: 10/7/2015 - 10/26/2015. Students can register for this event: 10/7/2015 - 10/26/2015. Students can cancel registrations: 10/7/2015 - 10/25/2015. Notifications are disabled. Cancellation Notifications are disabled. Cancel Create Event