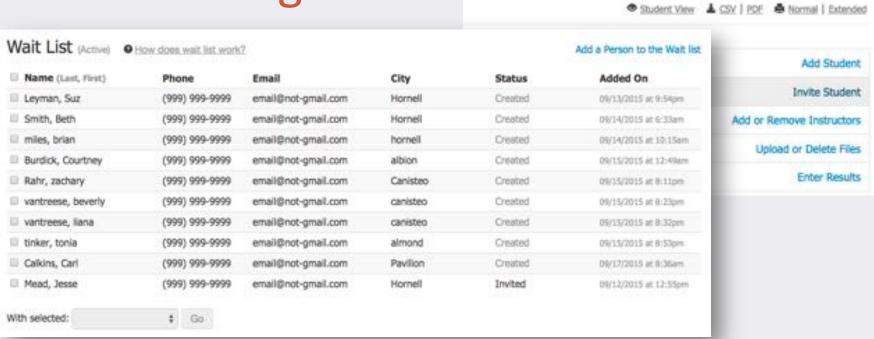

#### Wait List

#### Wait List & Invitation Automation

Handling Walt List sign-up, sending out invitations to register, tracking invitations, and updating Walt List status are completely automated. No action is required on your part. Read below to learn how it works.

#### Wait List Becomes Active

When the last seat is filled for this event, Wait List automatically becomes active\*, and Walt List sign-up is displayed to students on the registration website.

\*Once the Walt List is active it stays that way, even if students cancel their registrations.

#### Invitations Automatically Sent

Invitation emails are automatically sent to individuals on the Walt List, as seats become available, in the order they signed up. Each invitation is valid only for one registration for this event.

#### Invitation Expiration

If an invitation expires\*, or is explicitly declined by the recipient, a new invitation is automatically sent to the next person on the Wait List.

\*Each invitation is only valid for the respective event and will expire after 24 hours.

#### Walt List Statuses

Invited = An invitation to register has been sent to the person's email address.

Declined = The invitation to register was explicitly declined by the person invited.

Expired = The invitation to register was not used within the alotted time period.