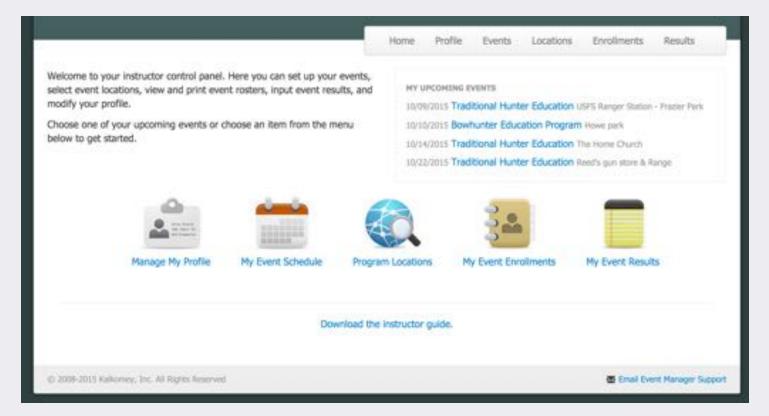

have any questions feel free to contact California Hunter Education Staff.

Thank You.

# **Event Manager**

California Department of Fish and Game
12 October 2015



## Event Manager

- Getting logged in and updating my profile
- Getting logged in as an Instructor
- Creating an Event
- Student Registration
- Event Results
- Common Issues



# **Getting Logged In**

http://preview.register-ed.com





## Username and password

- Username Format: -- contact HE Staff --
  - Kalkomey will provide a file of all usernames and passwords.
- Password Format: -- contact HE Staff --
  - All lowercase, no spaces or punctuation.

- Example for Robert Smith, HEI# 3749
  - Username:
  - Password:



Please Verify Your Email Address - Inbox

### **Email Verification**





### Instructor Control Panel





# Creating an Event



### Instructor Control Panel





# Start with Location and Program



· List will only include programs assigned to instructor.



# Find and Select Location





# Add New Location





### Location Fields

Use "About" to provide information about this location with every event that uses this location.





#### Create an Event To create an event, fill in any missing data for date, time, program and location. Web Registration Capacity defaults to the capacity that has been assigned to the selected location. However, if you wish to allow more or fewer online registrations for this event, you may edit the Web Registration Capacity. Program October 2015 Traditional Hunter Education Location Apple Valley Gun Club Event Capacity 26 27 28 29 30 31 Wait List Capacity