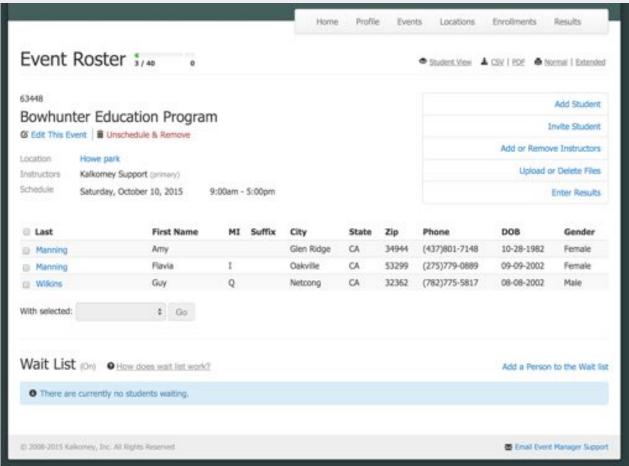

|
| 63450 | Many I Edit I Palata | Arthur             | Traditional Muster Education                                        | 10/00/2015 04:00 044 | The state of the s |



### Add Instructors





# Instructor Favorites



# **Student Registration**



# Student Registration





#### Manual Registration by Instructor





### **Event Results**



### **Event Results**





## **Common Questions**



### Can't find event on calendar

- Could be...
  - Location
    - Is it correct on the map?
  - Event Status (not approved)
  - Event Detail Settings
    - Check Dates





# Results won't "turn green"

Instructor Information Event Instructors: Kalloney Support Bart Bundesen Kalkomey Support ▲ Download the daily hours report Primary Instructor, Wednesday, October 7, 2015 Clear form Prep Hours\* 1 Class + Field Hours\* 7 Travel Hours\* 1 + Add Another Date PIN \* By entering your PTN you certify that the information you have entered is correct.

Missing or bad value may be for a dif