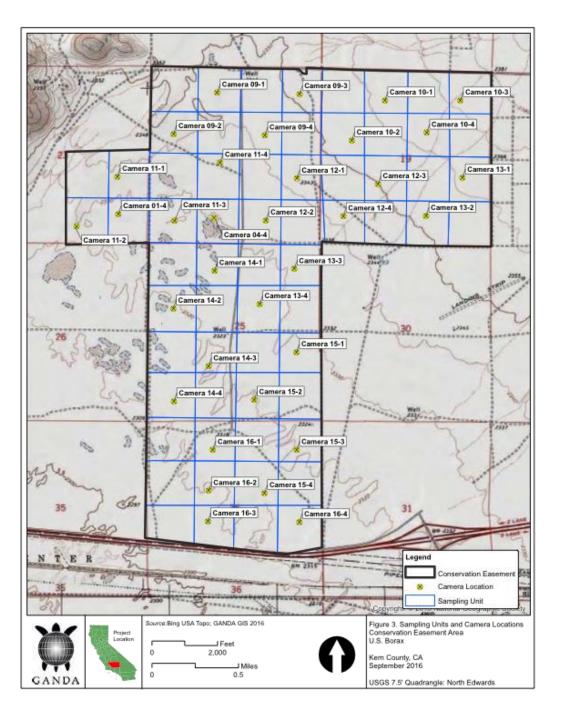

# **Camera Trapping Study at U.S.** Borax's Conservation Easement

Summary of Results 2015-2016

2016-05-10 14:48:16

95°F35 ℃





# 2010 Live Trapping Grids



### 2011 Live Trapping Grids



Date & Time: Sun May 3 10:28:59 PDT 2015 Position: 11 N 430291 3877015 Altitude: 723m Azimuth/Bearing: 345° N15W 6133mils (True) Elevation Angle: -05.6° Horizon Angle: +02.3° Zoom: 2X

# 2015 Camera Locations



#### EREMICO Biological Services

2015 Mohave Ground Squirrel Survey, Conservation Easement, Rio Tinto Minerals - Boron Operations

### 2015 Results



EREMICO Biological Services

2015 Mohave Ground Squirrel Survey, Conservation Easement, Rio Tinto Minerals - Boron Operations

# 2016 Camera Locations



### 2016 Results