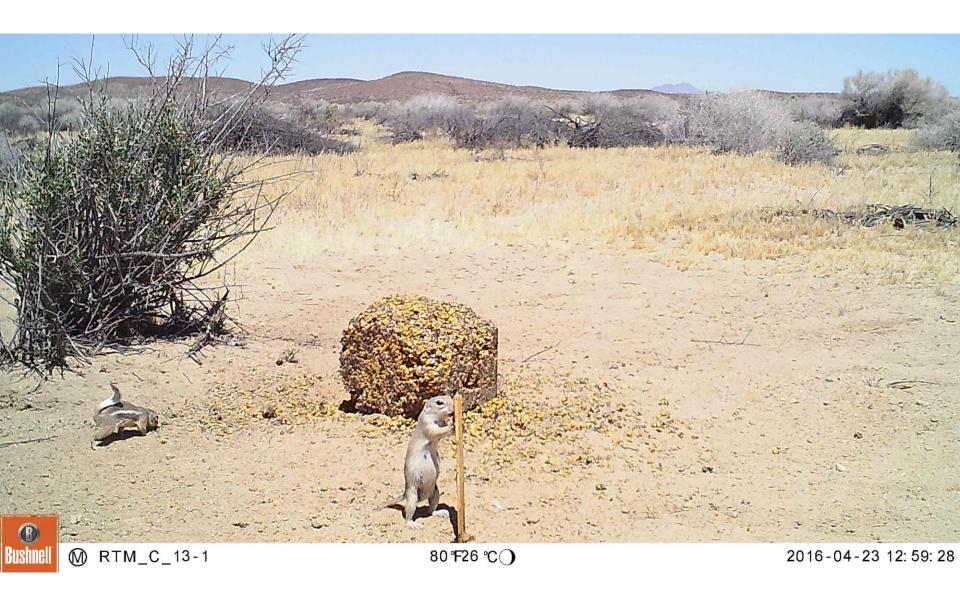

# **Camera Trapping Study at U.S.** Borax's Conservation Easement

Summary of Results 2015-2016

2016-05-10 14:48:16

95°F35 ℃





# 2010 Live Trapping Grids



### 2011 Live Trapping Grids



Date & Time: Sun May 3 10:28:59 PDT 2015 Position: 11 N 430291 3877015 Altitude: 723m Azimuth/Bearing: 345° N15W 6133mils (True) Elevation Angle: -05.6° Horizon Angle: +02.3° Zoom: 2X

# 2015 Camera Locations



#### EREMICO Biological Services

2015 Mohave Ground Squirrel Survey, Conservation Easement, Rio Tinto Minerals - Boron Operations

### 2015 Results



EREMICO Biological Services

2015 Mohave Ground Squirrel Survey, Conservation Easement, Rio Tinto Minerals - Boron Operations

# 2016 Camera Locations



### 2016 Results