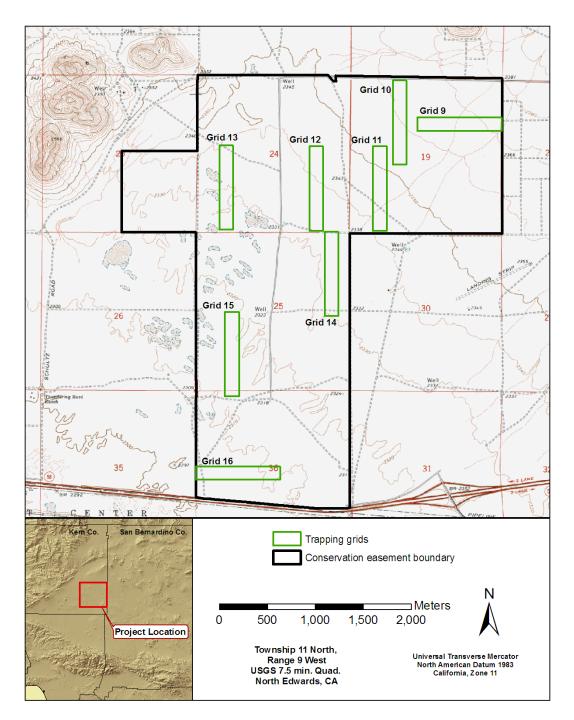

### 2011 Live Trapping Grids

Date & Time: Sun May 3 10:28:59 PDT 2015 Position: 11 N 430291 3877015 Altitude: 723m Azimuth/Bearing: 345° N15W 6133mils (True) Elevation Angle: -05.6° Horizon Angle: +02.3° Zoom: 2X