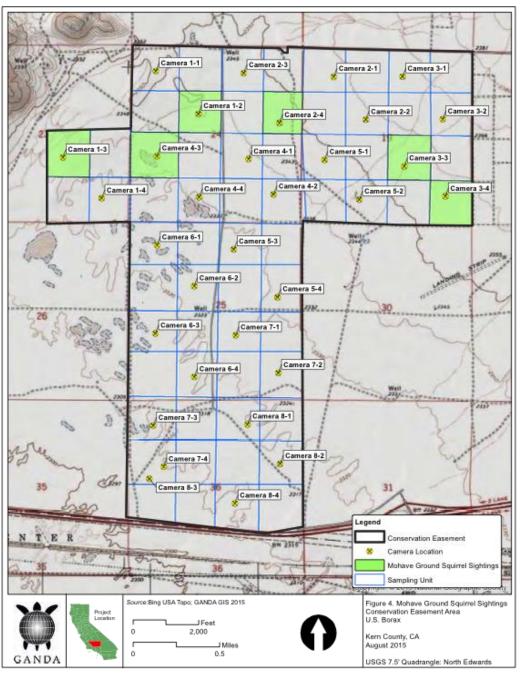

### 2015 Results

EREMICO Biological Services

2015 Mohave Ground Squirrel Survey, Conservation Easement, Rio Tinto Minerals - Boron Operations