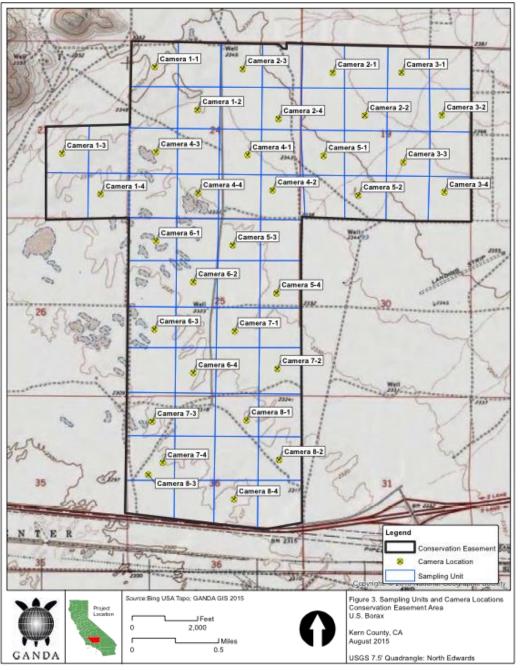

# **Camera Trapping Study at U.S.** Borax's Conservation Easement

Summary of Results 2015-2016

2016-05-10 14:48:16

95°F35 ℃





# 2010 Live Trapping Grids



### 2011 Live Trapping Grids



Date & Time: Sun May 3 10:28:59 PDT 2015 Position: 11 N 430291 3877015 Altitude: 723m Azimuth/Bearing: 345° N15W 6133mils (True) Elevation Angle: -05.6° Horizon Angle: +02.3° Zoom: 2X

# 2015 Camera Locations



#### EREMICO Biological Services

2015 Mohave Ground Squirrel Survey, Conservation Easement, Rio Tinto Minerals - Boron Operations

### 2015 Results



EREMICO Biological Services

2015 Mohave Ground Squirrel Survey, Conservation Easement, Rio Tinto Minerals - Boron Operations

# 2016 Camera Locations



### 2016 Results