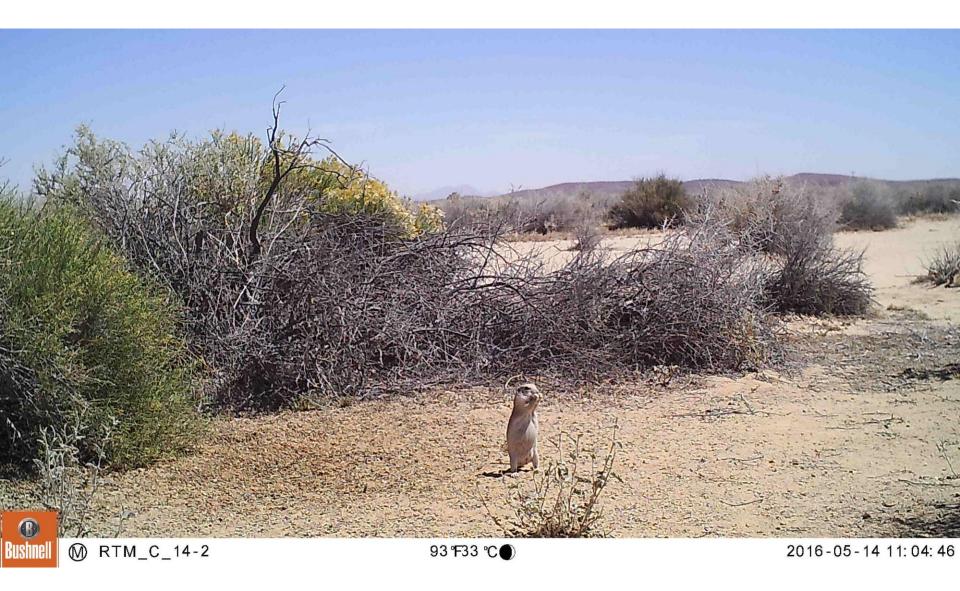

# **Camera Trapping Study at U.S.** Borax's Conservation Easement

Summary of Results 2015-2016

2016-05-10 14:48:16

95°F35 ℃





# 2010 Live Trapping Grids



### 2011 Live Trapping Grids



Date & Time: Sun May 3 10:28:59 PDT 2015 Position: 11 N 430291 3877015 Altitude: 723m Azimuth/Bearing: 345° N15W 6133mils (True) Elevation Angle: -05.6° Horizon Angle: +02.3° Zoom: 2X

# 2015 Camera Locations



#### EREMICO Biological Services

2015 Mohave Ground Squirrel Survey, Conservation Easement, Rio Tinto Minerals - Boron Operations

### 2015 Results



EREMICO Biological Services

2015 Mohave Ground Squirrel Survey, Conservation Easement, Rio Tinto Minerals - Boron Operations

# 2016 Camera Locations



### 2016 Results