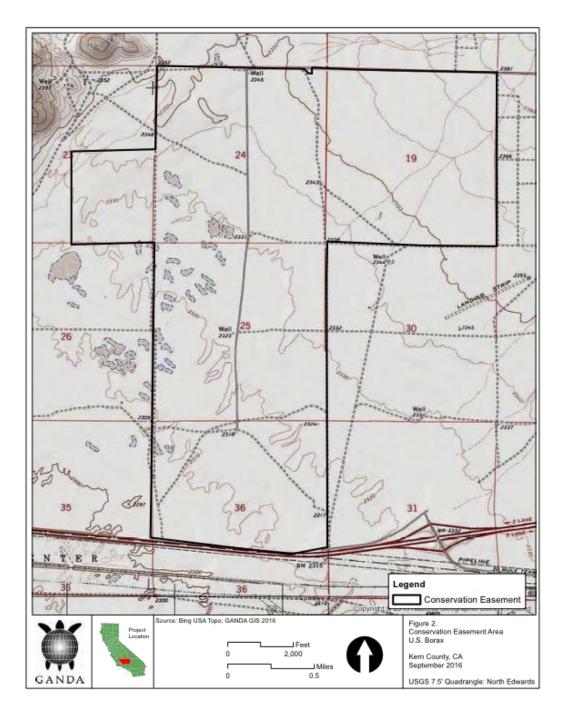

# **Camera Trapping Study at U.S.** Borax's Conservation Easement

Summary of Results 2015-2016

2016-05-10 14:48:16

95°F35 ℃





# 2010 Live Trapping Grids



### 2011 Live Trapping Grids



Date & Time: Sun May 3 10:28:59 PDT 2015 Position: 11 N 430291 3877015 Altitude: 723m Azimuth/Bearing: 345° N15W 6133mils (True) Elevation Angle: -05.6° Horizon Angle: +02.3° Zoom: 2X

# 2015 Camera Locations



#### EREMICO Biological Services

2015 Mohave Ground Squirrel Survey, Conservation Easement, Rio Tinto Minerals - Boron Operations

### 2015 Results



EREMICO Biological Services

2015 Mohave Ground Squirrel Survey, Conservation Easement, Rio Tinto Minerals - Boron Operations

# 2016 Camera Locations



### 2016 Results