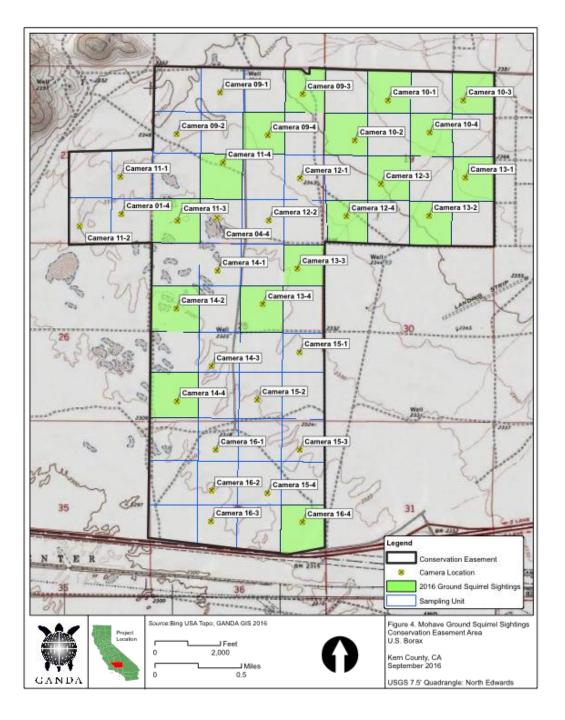

# **Camera Trapping Study at U.S.** Borax's Conservation Easement

Summary of Results 2015-2016

2016-05-10 14:48:16

95°F35 ℃





# 2010 Live Trapping Grids



### 2011 Live Trapping Grids



Date & Time: Sun May 3 10:28:59 PDT 2015 Position: 11 N 430291 3877015 Altitude: 723m Azimuth/Bearing: 345° N15W 6133mils (True) Elevation Angle: -05.6° Horizon Angle: +02.3° Zoom: 2X

# 2015 Camera Locations



#### EREMICO Biological Services

2015 Mohave Ground Squirrel Survey, Conservation Easement, Rio Tinto Minerals - Boron Operations

### 2015 Results



EREMICO Biological Services

2015 Mohave Ground Squirrel Survey, Conservation Easement, Rio Tinto Minerals - Boron Operations

# 2016 Camera Locations



### 2016 Results