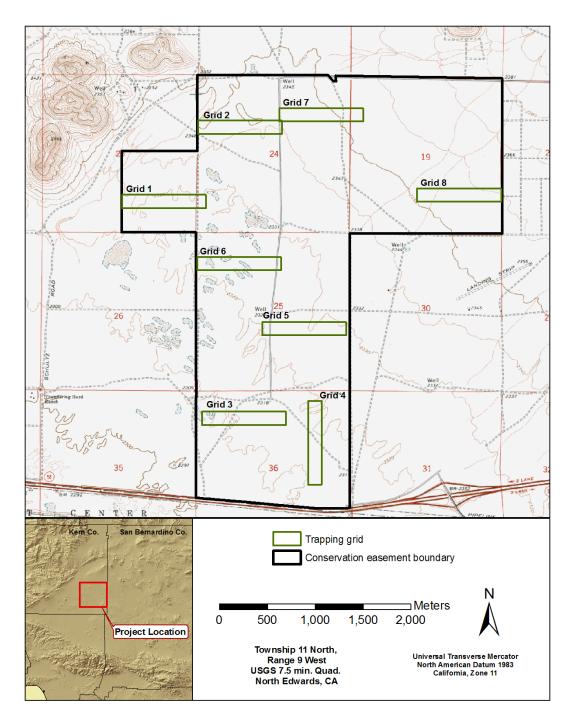

### 2011 Live Trapping Grids

Date & Time: Sun May 3 10:28:59 PDT 2015 Position: 11 N 430291 3877015 Altitude: 723m Azimuth/Bearing: 345° N15W 6133mils (True) Elevation Angle: -05.6° Horizon Angle: +02.3° Zoom: 2X