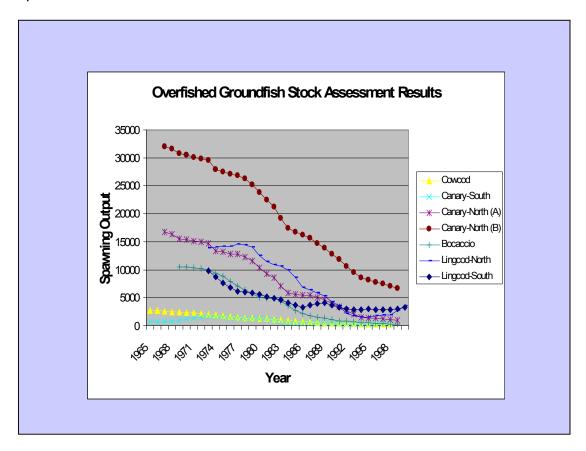

There is also no authority requiring resource managers to undertake site-specific research "from scratch" or that forbids reliance on existing, analogous research that has already been subjected to peer review. In fact analogous information is often used in scientific review or application of scientific information when site specific data are not available. Again, the MLPA, only contemplates the use of "the best readily available science." The Department believes that consideration of such studies meets this standard, and that reliance upon them is reasonable. In that respect, the SAP recommendation was based on the review of published scientific articles. Among those articles were studies of large fisheries management closures, as well as small and large MPAs. Their conclusions were based on both empirical evidence and theory found in the bulk of the articles (See Draft ED at pp. 5-7 through 5-12). In addition, most fishery scientists are familiar with the effects of marine reserves on protected habitats and species. According to the Pacific Fishery Management Council Draft Technical Analysis on Marine Reserves (Parrish et al., 2000) AMarine reserves demonstrably conserve and enhance fish populations within their borders by (1) increasing fish abundance, size, and relative age composition, (2) protecting critical spawning stocks and habitats, (3) providing multi-species protection, (4) contributing to the preservation and maintenance of the natural diversity of individual species and habitats, and (5)