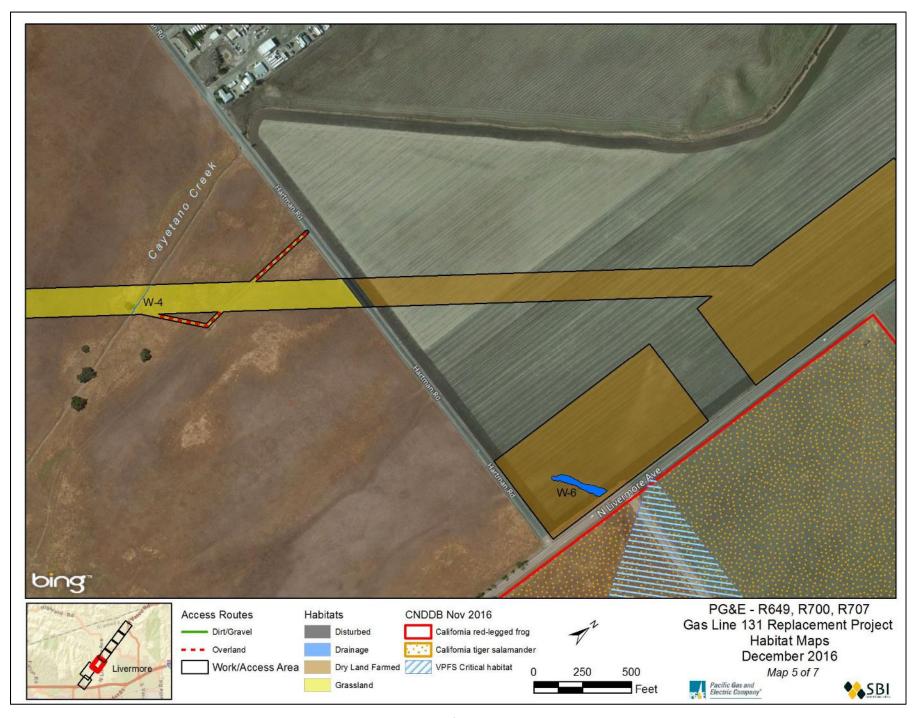

e Service, Pacific Southwest Region, Sacramento, California

Witham, C.W., R.F. Holland, and J.E. Vollmar. 2014. Changes in the Distribution of Great Valley Vernal Pool Habitats from 2005 to 2012. Report prepared for USFWS under a CVPIA/HRP grant; report dated October 14, 2014. GIS data.

Yosef, R. 1996. Loggerhead Shrike (*Lanius ludovicianus*), The Birds of North America Online (A. Poole, Ed.). Ithaca: Cornell Lab of Ornithology; Retrieved from the Birds of North America Online: http://bna.birds.cornell.edu/bna/species/231.

Zeiner, D.C., W.F. Laudenslayer, K.E. White, and M. White. 1990. California's Wildlife: Volume 2: Birds. California Department of Fish and Game. Sacramento, CA.

Figure 1. CNDDB Records in the Project Vicinity.



Figures 2-9. Maps of the assessment area.

















Table 3. List of Species Considered for Analysis

|                                      |                                                   | Status  |       | S |                                                                                                                                                                                                                              |                                                                                                                                                                                                                     |  |  |
|--------------------------------------|---------------------------------------------------|---------|-------|---|------------------------------------------------------------------------