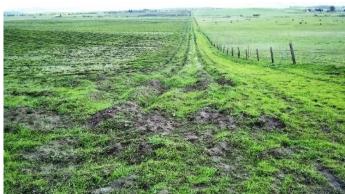

assessment area is hillier and animal burrows are more common as soils transition to more friable clay-loam about midway between Cayetano Creek and Portola Drive. (2/19/16)



Photo 29. Pipeline marker showing location of Gas Line 131 in an area south of Hartman Road. The field on the left is currently used for cattle pasture and the area on the left has been recently tilled. Taken facing S. (2/19/16)



Photo 30. A portion of the project area south of Hartman Road. The pipeline alignment in this area has not been tilled and still contains numerous ground squirrel burrows. This area was classified as annual grassland. (2/19/16)



Photo 31. Large (>10") burrow within the assessment area south of Hartman Road suitable for use by a canine, such as a coyote or San Joaquin kit fox. (2/19/16)



Photo 32. Wooden post and barbed wire fence separating the recently tilled area from an adjacent pasture south of Hartman Road. Taken facing S. (2/19/16)



Photo 33. Pasture near the southern terminus of the R700 segment. Taken facing E. (2/19/16)



Photo 34. Southern terminus of the R700 segment. Portola Avenue is visible in the center of the photo. Taken facing S. (2/19/16)

#### R649



Photo 35. Proposed access to the northern portion of the R649 segment from Portola Avenue. Ground squirrel burrows were present along the slope. Taken facing E. (10/19/16)



Photo 36. Proposed access to southern portion of the R649 segment through an active housing construction area just south of Portola Avenue. Taken facing E. (10/19/16)



Photo 37. Pipeline alignment heads south from the housing