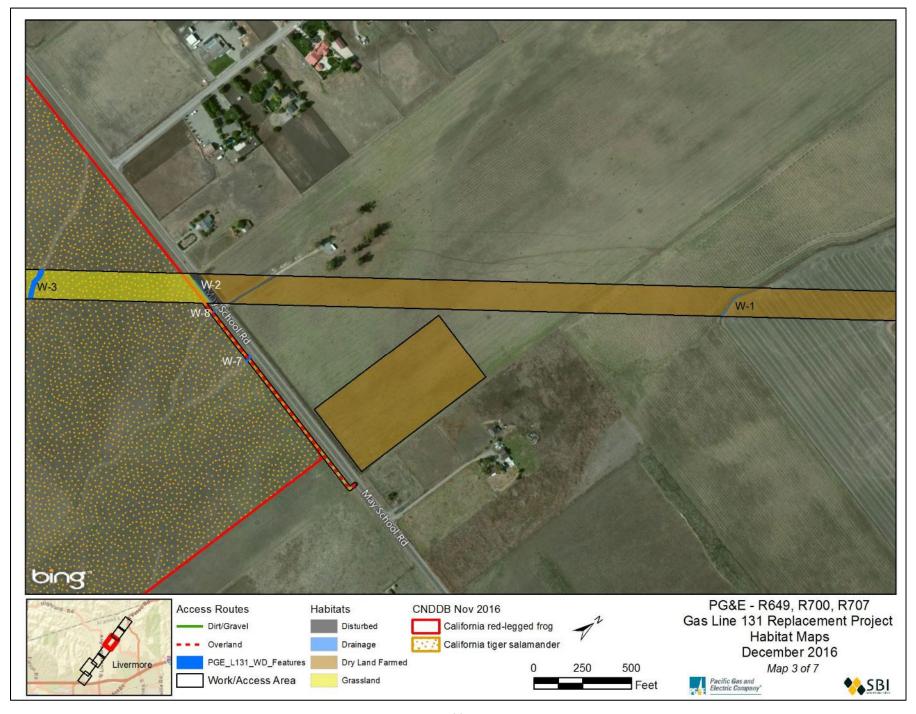

dlife Service, Pacific Southwest Region, Sacramento, California

Witham, C.W., R.F. Holland, and J.E. Vollmar. 2014. Changes in the Distribution of Great Valley Vernal Pool Habitats from 2005 to 2012. Report prepared for USFWS under a CVPIA/HRP grant; report dated October 14, 2014. GIS data.

Yosef, R. 1996. Loggerhead Shrike (*Lanius ludovicianus*), The Birds of North America Online (A. Poole, Ed.). Ithaca: Cornell Lab of Ornithology; Retrieved from the Birds of North America Online: http://bna.birds.cornell.edu/bna/species/231.

Zeiner, D.C., W.F. Laudenslayer, K.E. White, and M. White. 1990. California's Wildlife: Volume 2: Birds. California Department of Fish and Game. Sacramento, CA.

Figure 1. CNDDB Records in the Project Vicinity.



Figures 2-9. Maps of the assessment area.

















Table 3. List of Species Considered for Analysis

|                                      |                                                   | Status  |       | S |                                                                                                                                                                                                                              |                                                                                                                                                                                                                     |  |  |
|--------------------------------------|---------------------------------------------------|---------|-------|---|--------------------------------------------------------------------