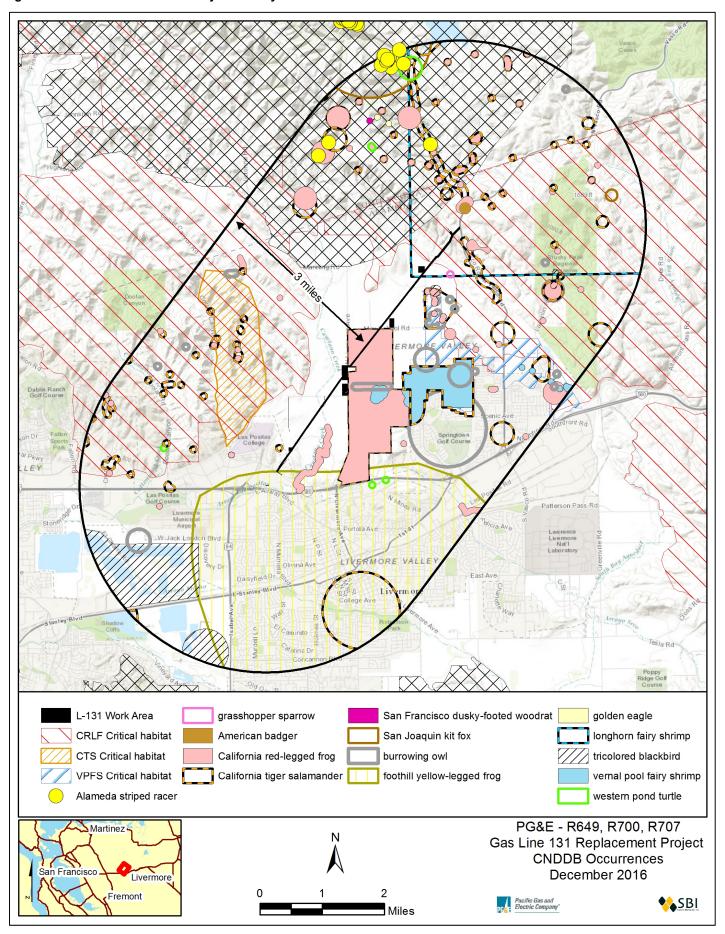

nder (*Ambystoma californiense*). U.S. Fish and Wildlife Service, Pacific Southwest Region, Sacramento, California

Witham, C.W., R.F. Holland, and J.E. Vollmar. 2014. Changes in the Distribution of Great Valley Vernal Pool Habitats from 2005 to 2012. Report prepared for USFWS under a CVPIA/HRP grant; report dated October 14, 2014. GIS data.

Yosef, R. 1996. Loggerhead Shrike (*Lanius ludovicianus*), The Birds of North America Online (A. Poole, Ed.). Ithaca: Cornell Lab of Ornithology; Retrieved from the Birds of North America Online: http://bna.birds.cornell.edu/bna/species/231.

Zeiner, D.C., W.F. Laudenslayer, K.E. White, and M. White. 1990. California's Wildlife: Volume 2: Birds. California Department of Fish and Game. Sacramento, CA.

Figure 1. CNDDB Records in the Project Vicinity.



Figures 2-9. Maps of the assessment area.

















Table 3. List of Species Considered for Analysis

|                                      |                                                   | Status  |       | S |                                                                                                                                                                                                                              |                                                                                                                                                                                                                     |  |  |
|--------------------------------------|---------------------------------------------------|---------|-------|---|-----------------