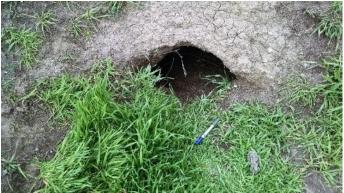

ric (currently inactive) raptor nest, visible in this photo as a black spot near the top of the tree. Taken facing E. (2/19/16)



Photo 28. Topography within the assessment area is hillier and animal burrows are more common as soils transition to more friable clay-loam about midway between Cayetano Creek and Portola Drive. (2/19/16)



Photo 29. Pipeline marker showing location of Gas Line 131 in an area south of Hartman Road. The field on the left is currently used for cattle pasture and the area on the left has been recently tilled. Taken facing S. (2/19/16)



Photo 30. A portion of the project area south of Hartman Road. The pipeline alignment in this area has not been tilled and still contains numerous ground squirrel burrows. This area was classified as annual grassland. (2/19/16)



Photo 31. Large (>10") burrow within the assessment area south of Hartman Road suitable for use by a canine, such as a coyote or San Joaquin kit fox. (2/19/16)



Photo 32. Wooden post and barbed wire fence separating the recently tilled area from an adjacent pasture south of Hartman Road. Taken facing S. (2/19/16)



Photo 33. Pasture near the southern terminus of the R700 segment. Taken facing E. (2/19/16)



Photo 34. Southern terminus of the R700 segment. Portola Avenue is visible in the center of the photo. Taken facing S. (2/19/16)

#### R649



Photo 35. Proposed access to the northern portion of the R649 segment from Portola Avenue. Ground squirrel burrows were present along the slope. Taken facing E. (10/19/16)



Photo 36. Proposed access to southern portion of the R649 segment