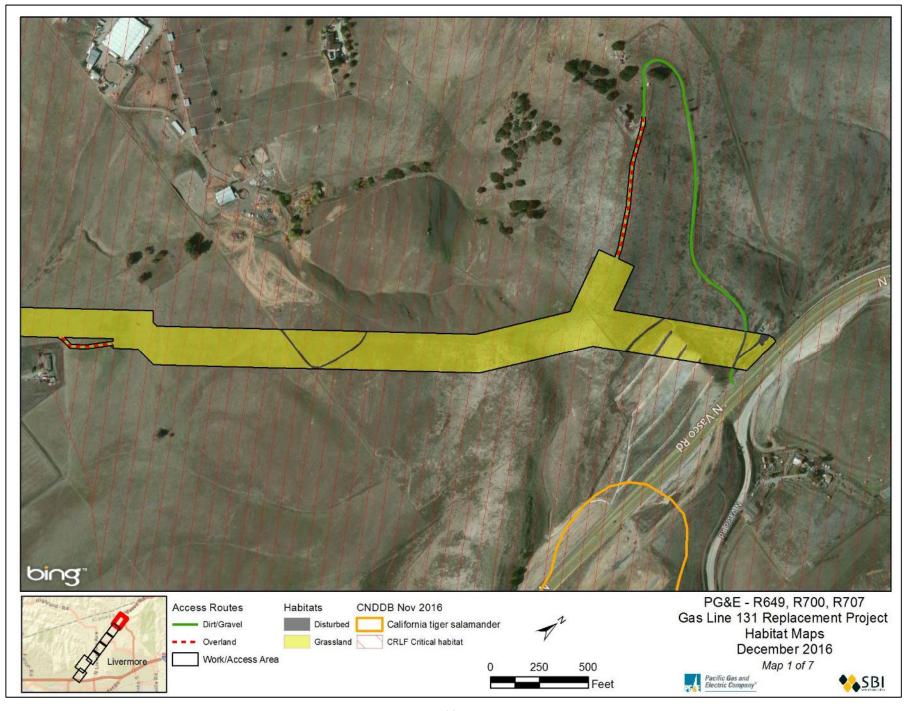

Wildlife Service, Pacific Southwest Region, Sacramento, California

Witham, C.W., R.F. Holland, and J.E. Vollmar. 2014. Changes in the Distribution of Great Valley Vernal Pool Habitats from 2005 to 2012. Report prepared for USFWS under a CVPIA/HRP grant; report dated October 14, 2014. GIS data.

Yosef, R. 1996. Loggerhead Shrike (*Lanius ludovicianus*), The Birds of North America Online (A. Poole, Ed.). Ithaca: Cornell Lab of Ornithology; Retrieved from the Birds of North America Online: http://bna.birds.cornell.edu/bna/species/231.

Zeiner, D.C., W.F. Laudenslayer, K.E. White, and M. White. 1990. California's Wildlife: Volume 2: Birds. California Department of Fish and Game. Sacramento, CA.

Figure 1. CNDDB Records in the Project Vicinity.



Figures 2-9. Maps of the assessment area.

















Table 3. List of Species Considered for Analysis

|                                      |                                                   | Status  |       | S |                                                                                                                                                                                                                              |                                                                                                                                                                                                                     |  |  |
|--------------------------------------|---------------------------------------------------|---------|-------|---|----------------------------------------------------------------