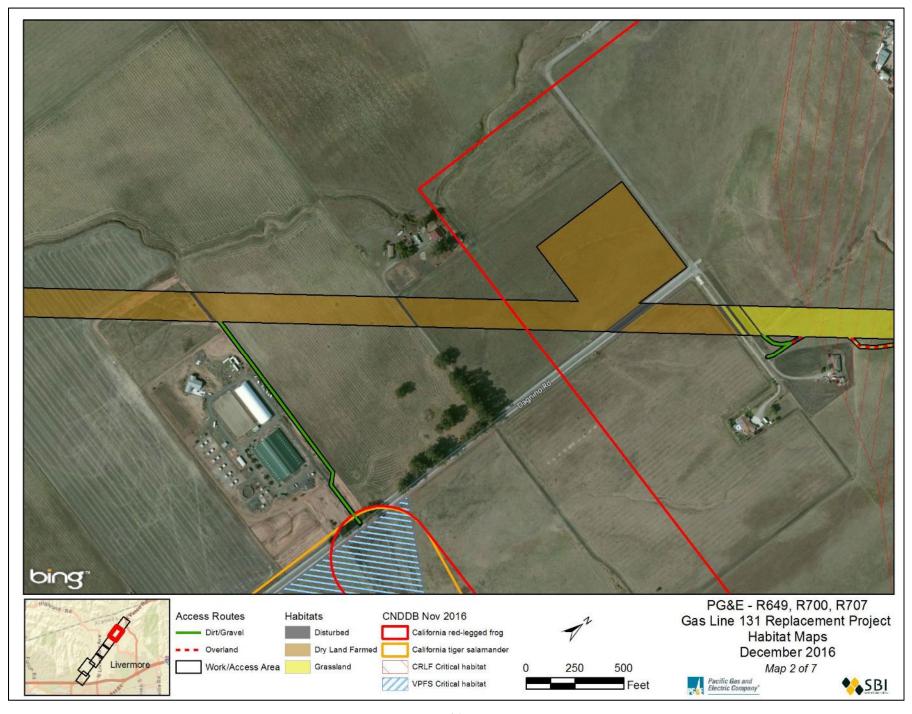

ildlife Service, Pacific Southwest Region, Sacramento, California

Witham, C.W., R.F. Holland, and J.E. Vollmar. 2014. Changes in the Distribution of Great Valley Vernal Pool Habitats from 2005 to 2012. Report prepared for USFWS under a CVPIA/HRP grant; report dated October 14, 2014. GIS data.

Yosef, R. 1996. Loggerhead Shrike (*Lanius ludovicianus*), The Birds of North America Online (A. Poole, Ed.). Ithaca: Cornell Lab of Ornithology; Retrieved from the Birds of North America Online: http://bna.birds.cornell.edu/bna/species/231.

Zeiner, D.C., W.F. Laudenslayer, K.E. White, and M. White. 1990. California's Wildlife: Volume 2: Birds. California Department of Fish and Game. Sacramento, CA.

Figure 1. CNDDB Records in the Project Vicinity.



Figures 2-9. Maps of the assessment area.

















Table 3. List of Species Considered for Analysis

|                                      |                                                   | Status  |       | S |                                                                                                                                                                                                                              |                                                                                                                                                                                                                     |  |  |
|--------------------------------------|---------------------------------------------------|---------|-------|---|------------------------------------------------------------------