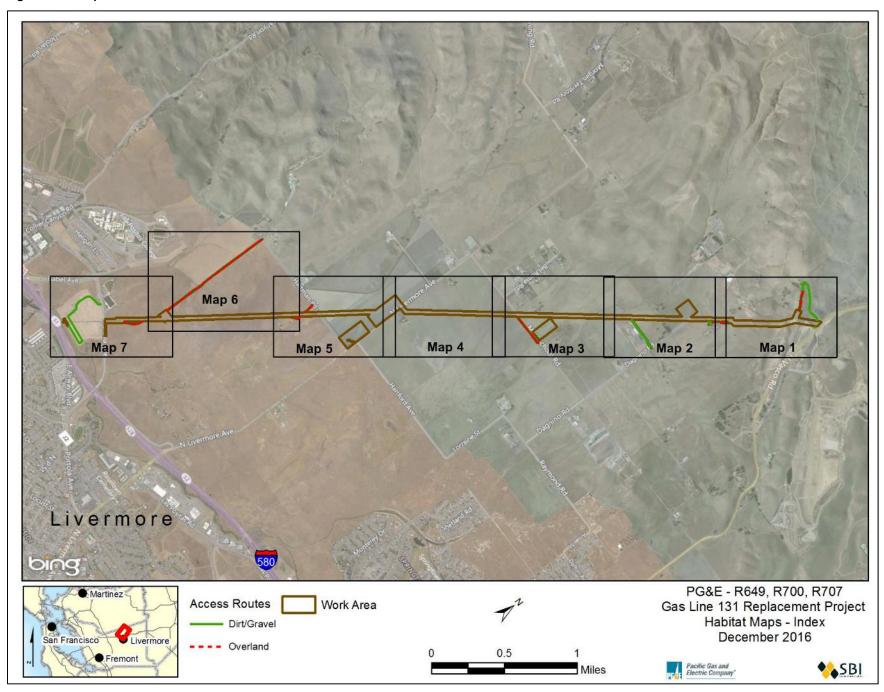

nd Wildlife Service, Pacific Southwest Region, Sacramento, California

Witham, C.W., R.F. Holland, and J.E. Vollmar. 2014. Changes in the Distribution of Great Valley Vernal Pool Habitats from 2005 to 2012. Report prepared for USFWS under a CVPIA/HRP grant; report dated October 14, 2014. GIS data.

Yosef, R. 1996. Loggerhead Shrike (*Lanius ludovicianus*), The Birds of North America Online (A. Poole, Ed.). Ithaca: Cornell Lab of Ornithology; Retrieved from the Birds of North America Online: http://bna.birds.cornell.edu/bna/species/231.

Zeiner, D.C., W.F. Laudenslayer, K.E. White, and M. White. 1990. California's Wildlife: Volume 2: Birds. California Department of Fish and Game. Sacramento, CA.

Figure 1. CNDDB Records in the Project Vicinity.



Figures 2-9. Maps of the assessment area.

















Table 3. List of Species Considered for Analysis

|                                      |                                                   | Status  |       | S |                                                                                                                                                                                                                              |                                                                                                                                                                                                                     |  |  |
|--------------------------------------|---------------------------------------------------|---------|-------|---|--------------------------------------------------------------