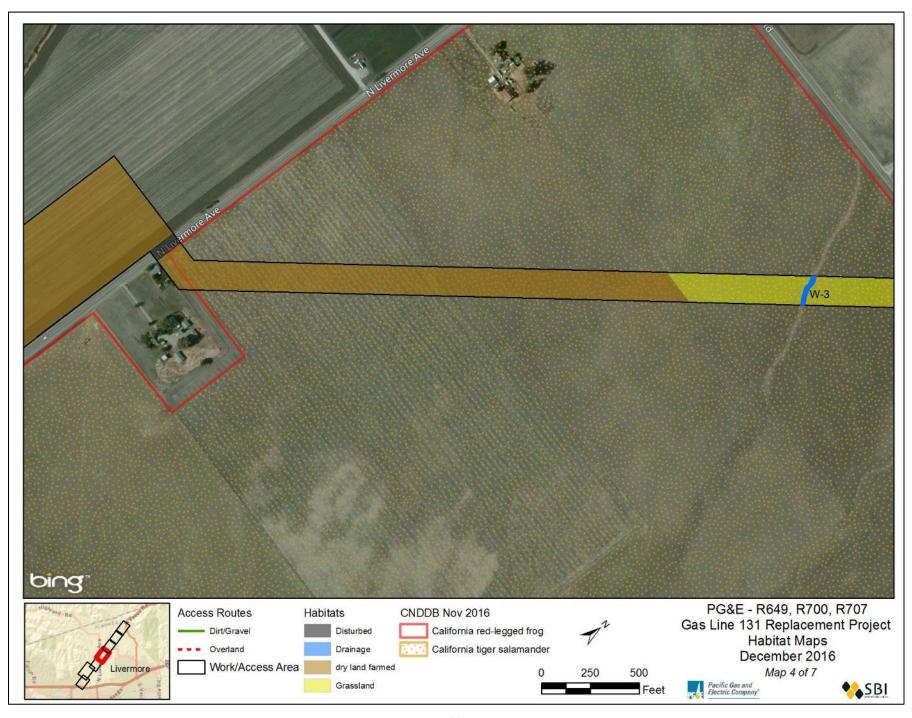

ife Service, Pacific Southwest Region, Sacramento, California

Witham, C.W., R.F. Holland, and J.E. Vollmar. 2014. Changes in the Distribution of Great Valley Vernal Pool Habitats from 2005 to 2012. Report prepared for USFWS under a CVPIA/HRP grant; report dated October 14, 2014. GIS data.

Yosef, R. 1996. Loggerhead Shrike (*Lanius ludovicianus*), The Birds of North America Online (A. Poole, Ed.). Ithaca: Cornell Lab of Ornithology; Retrieved from the Birds of North America Online: http://bna.birds.cornell.edu/bna/species/231.

Zeiner, D.C., W.F. Laudenslayer, K.E. White, and M. White. 1990. California's Wildlife: Volume 2: Birds. California Department of Fish and Game. Sacramento, CA.

Figure 1. CNDDB Records in the Project Vicinity.



Figures 2-9. Maps of the assessment area.

















Table 3. List of Species Considered for Analysis

|                                      |                                                   | Status  |       | S |                                                                                                                                                                                                                              |                                                                                                                                                                                                                     |  |  |
|--------------------------------------|---------------------------------------------------|---------|-------|---|----------------------------------------------------------------------