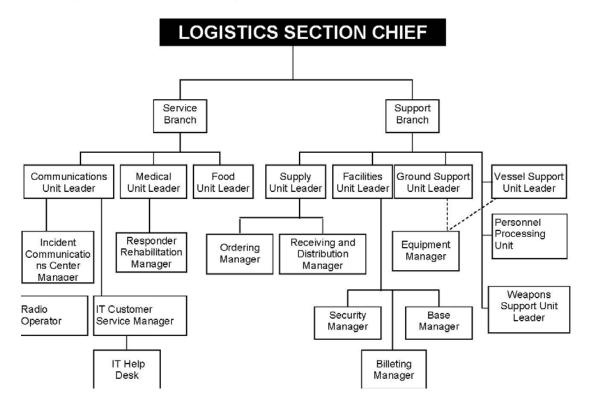

# **5000 Logistics**

# **5100 Logistics Section Organization**

Refer to Section 5001 of the Region 9 Contingency Plan

### 5200 Support

#### 5210 Supply

Supply is primarily responsible for receiving, storing and distributing all supplies for the incident; maintaining an inventory of supplies; and storing, disbursing and servicing non-expendable supplies and equipment.

#### **5220 Facilities**

Facilities is primarily responsible for the layout and activation of incident facilities, (e.g., Base, Camp(s), and ICP). Facilities provides sleeping and sanitation facilities for incident personnel and manages Base and Camp(s) operations.