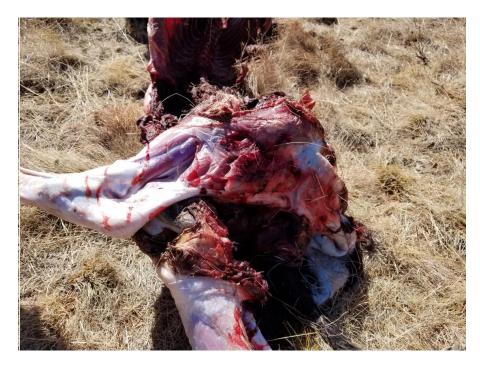

**Physical evidence of attack by a predator:** Multiple bite marks and scrapes with associated significant subcutaneous and muscular hemorrhage. The hemorrhage is evidence of predation, as it shows he bites occurred while the animal was alive.

**Evidence that the predator was a wolf:** Bites and scrapes with associated hemorrhage were observed on the upper right front leg, the upper left rear leg, right side of the throat, and under the jaw. Wounds at these locations are consistent with typical wolf attack locations. Significant portions of the left front and right rear leg were too consumed for additional observation.

**Evidence of wolf presence near the time of the animal(s) death/injury:** GPS locations from the Lassen Pack's collared wolf indicate it was at the carcass at 6:00 AM on September 19. Wolf tracks and scat were also observed at the site. Tracks suggested a minimum of three wolves were present.