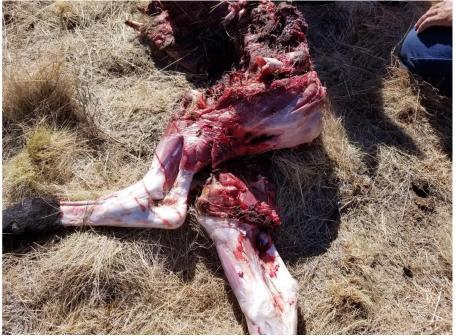

**Physical evidence of attack by a predator:** Multiple bite marks and scrapes with associated significant subcutaneous and muscular hemorrhage. The hemorrhage is evidence of predation, as it shows he bites occurred while the animal was alive.

**Evidence that the predator was a wolf:** Bites and scrapes with associated hemorrhage were observed on the upper right front leg, the upper left rear leg, right side of the throat, and under the jaw. Wounds at these locations are consistent with typical wolf attack locations. Significant portions of the left front and right rear leg were too consumed for additional observation.

**Evidence of wolf presence near the time of the animal(s) death/injury:** GPS locations from the Lassen Pack's collared wolf indicate it was at the carcass at 6:00 AM on September 19. Wolf tracks and scat were also observed at the site. Tracks suggested a minimum of three wolves were present.