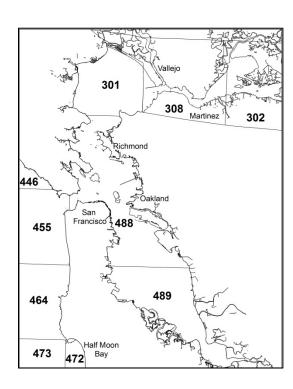

## Instructions:

- Bay Shrimp logbooks shall be completed immediately when any of the following first occurs:
  - prior to passengers or crew disembarking from the vessel; or
  - at the time of receipt, purchase, or transfer of fish; or
  - at the end of the calendar day (24 hour clock) during fishing activity through the night.
- 2) Complete with all available information including notes as needed.
- 3) Use the fishing block map to identify fishing location information.
- 4) Bycatch reporting (under notes) is optional but does help the Department improve data collection.

## Fishing Block Numbers for the San Francisco Bay Area

| Suisun Bay              | 308 |
|-------------------------|-----|
| San Pablo Bay           | 301 |
| San Francisco Bay       | 488 |
| South San Francisco Bay | 489 |