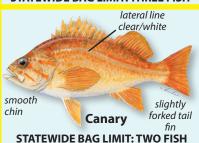

#### deeply notched dorsal fin

Yelloweye

smooth chin

bronze spots on sides

Cowcod

upturned Bronzespotted rarely seen in recreational catch

> **SEE SECTION 28.55(b)(1) BAG LIMIT: ZERO FISH**