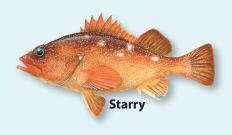

#### deeply notched dorsal fin

Yelloweye

smooth chin

bronze spots on sides

Cowcod

upturned Bronzespotted rarely seen in recreational catch

> **SEE SECTION 28.55(b)(1) BAG LIMIT: ZERO FISH**