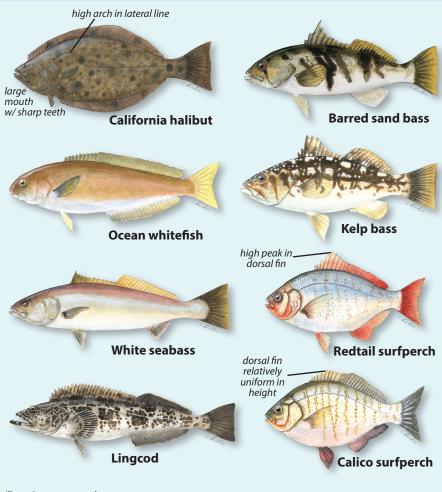

#### **Selected Nearshore Fishes of California**

**SEE SECTIONS 1.90 AND 1.91 REGARDING THESE SPECIES** 



2019-2020 CDFW

#### TAKE AND POSSESSION OF THESE SPECIES IS NOT **ALLOWED** raspy ridge rounded above eye tail fin edges

#### deeply notched dorsal fin

Yelloweye

smooth chin

bronze spots on sides

Cowcod

upturned Bronzespotted rarely seen in recreational catch

> **SEE SECTION 28.55(b)(1) BAG LIMIT: ZERO FISH**





### **Selected**











Illustrations are not to scale

## **Rockfishes of California**



For more information, see Section 28.55

FISH PRINTS. POSTERS. ILLUSTRATIONS WWW.abachar.com

# Selected California Game Fish



Illustrations are not to scale