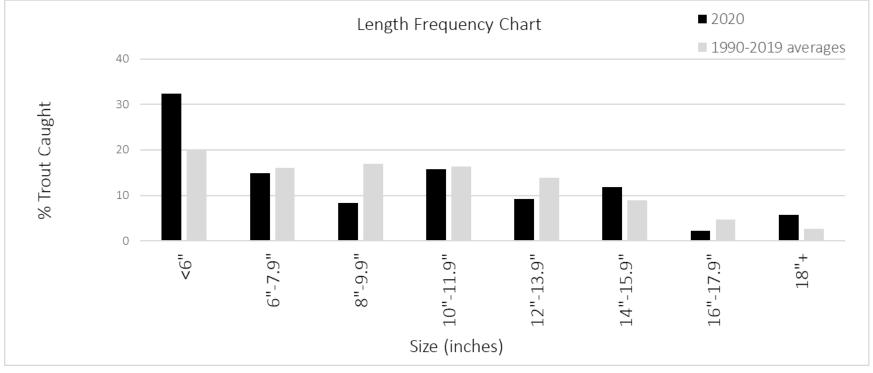

## Hat Creek Angler Survey Box Results

| Year       | # Forms | Fish caught per<br>hour | Species composition-<br>Rainbow Trout | Species composition-<br>Brown Trout |
|------------|---------|-------------------------|---------------------------------------|-------------------------------------|
| 2020       | 71      | 1.05                    | 94%                                   | 6%                                  |
| 1990-2019  | 166.9   | 1.06                    | 90.6%                                 | 9.4%                                |
| (averages) |         |                         |                                       |                                     |



## Angler satisfaction survey (averages): -2 (least satisfied) to +2 (most satisfied)

| Year      | Overall angling experience | Size of fish | Number of fish |
|-----------|----------------------------|--------------|----------------|
| 2020      | 1.25                       | 0.46         | 0.59           |
| 2003-2019 | 0.77                       | 0.25         | 0.27           |