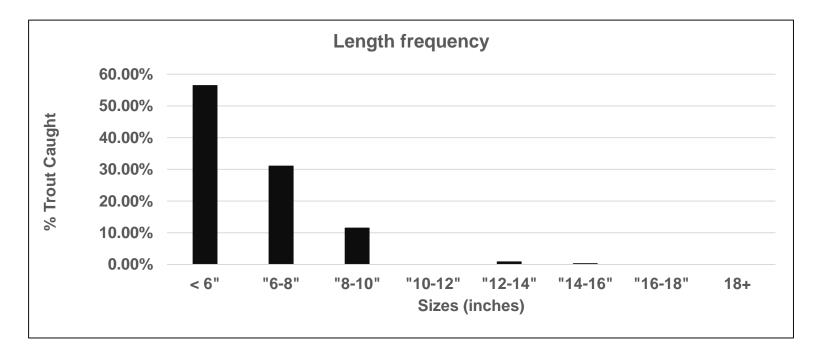

## 2020 Caples Creek Angler Survey Box Results

| # Forms | Fish caught | Species composition- | Species composition- | Species composition- |
|---------|-------------|----------------------|----------------------|----------------------|
|         | per hour    | Brown Trout          | Rainbow Trout        | Brook Trout          |
| 51      | 2.5         | 4.55%                | 44.92%               | 50.53%               |



## Angler satisfaction survey: -2 (low) to 2 (high)

| Average angler experience | Average angler rating of fish size | Average angler rating of fish numbers |
|---------------------------|------------------------------------|---------------------------------------|
| 1.2                       | 0.2                                | 0.8                                   |