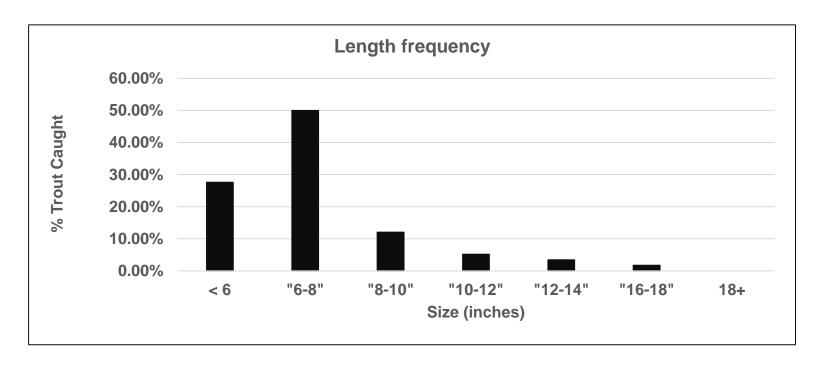

## 2020 Rubicon River Angler Survey Box Results

| # Forms | Fish caught per hour | Species composition-<br>Brown Trout | Species composition-<br>Rainbow Trout | Species composition-<br>other |
|---------|----------------------|-------------------------------------|---------------------------------------|-------------------------------|
| 9       | 2.1                  | 0%                                  | 100.00%                               | 0%                            |