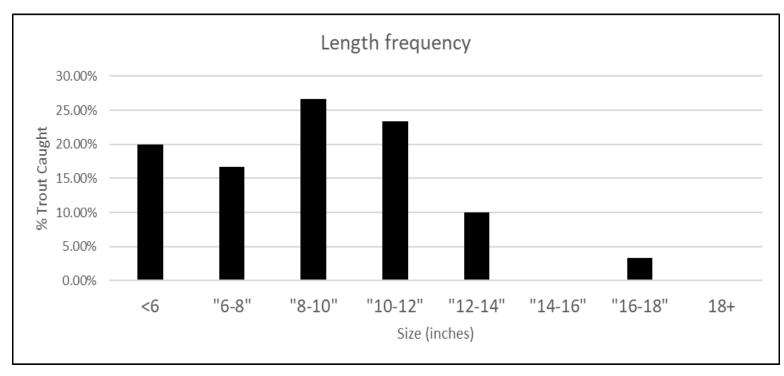

## 2020 Lower Owens River Angler Survey Box Results

| # Forms | Fish caught per hour | Species composition-<br>Brown Trout | Species composition-<br>Rainbow Trout | Species composition- Other |
|---------|----------------------|-------------------------------------|---------------------------------------|----------------------------|
| 6       | 2.14                 | 80.00%                              | 20.00%                                | 0.00%                      |



Figure 1: Length of trout caught in the Lower Owens River in 2020

## Angler satisfaction survey: -2 (low) to 2 (high)

| Average angler experience | Average angler rating of fish size | Average angler rating of fish numbers |
|---------------------------|------------------------------------|---------------------------------------|
| 1                         | 0.7                                | 0.7                                   |