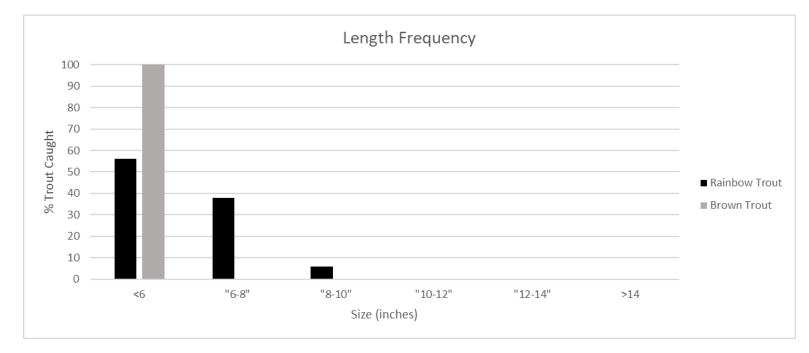

## 2019 San Antonio Creek Angler Survey Box Results (Sum of all 4 locations)

| # Forms | Fish caught | Species composition- | Species composition- | Species composition- |
|---------|-------------|----------------------|----------------------|----------------------|
|         | per hour    | Brown Trout          | Rainbow Trout        | other                |
| 7       | 0.91        | 11.00%               | 89.00%               | 0.00%                |



## Angler satisfaction survey: -2 (low) to 2 (high)

| Average angler experience | Average angler rating of fish size | Average angler rating of fish numbers |
|---------------------------|------------------------------------|---------------------------------------|
| 1.1                       | 0.6                                | 1.0                                   |