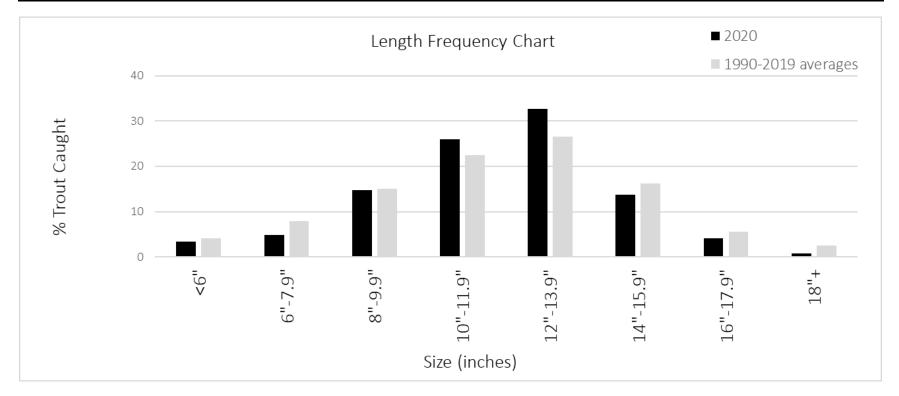

## Pit River Angler Survey Box Results

| Year       | # Forms | Fish caught per<br>hour | Species composition-<br>Rainbow Trout | Species composition-<br>Brown Trout |
|------------|---------|-------------------------|---------------------------------------|-------------------------------------|
| 2020       | 54      | 1.56                    | 96%                                   | 4%                                  |
| 1993-2019  | 76.4    | 1.68                    | 97.1%                                 | 2.9%                                |
| (averages) | 70.4    | 1.00                    | 97.170                                | 2.370                               |



## Angler satisfaction survey (averages): -2 (least satisfied) to +2 (most satisfied)

| Year      | Overall angling experience | Size of fish | Number of fish |
|-----------|----------------------------|--------------|----------------|
| 2020      | 0.98                       | 0.89         | 0.83           |
| 2003-2019 | 1.04                       | 0.73         | 0.74           |