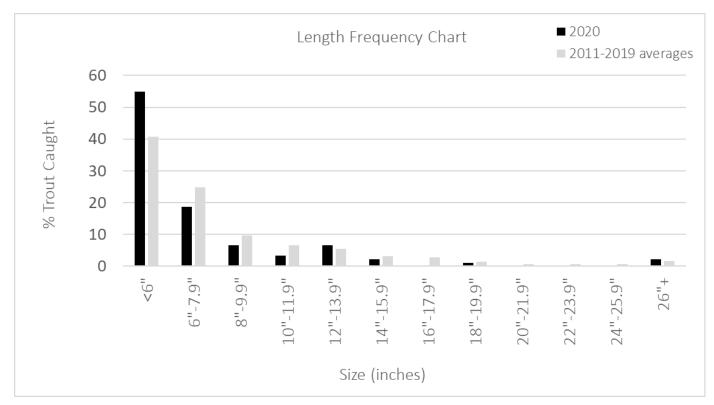

## Smith River Angler Survey Box Results

| Year                    | # Forms | Fish caught<br>per hour | Species<br>composition-Wild<br>Rainbow<br>Trout/steelhead | Species<br>composition-<br>Hatchery<br>Rainbow<br>Trout/steelhead | Species<br>composition-<br>Coastal<br>Cutthroat Trout |
|-------------------------|---------|-------------------------|-----------------------------------------------------------|-------------------------------------------------------------------|-------------------------------------------------------|
| 2020                    | 27      | 1.09                    | 77%                                                       | 9%                                                                | 14%                                                   |
| 2011-2019<br>(averages) | 33      | 0.95                    | 72.5%                                                     | 6.5%                                                              | 21.0%                                                 |