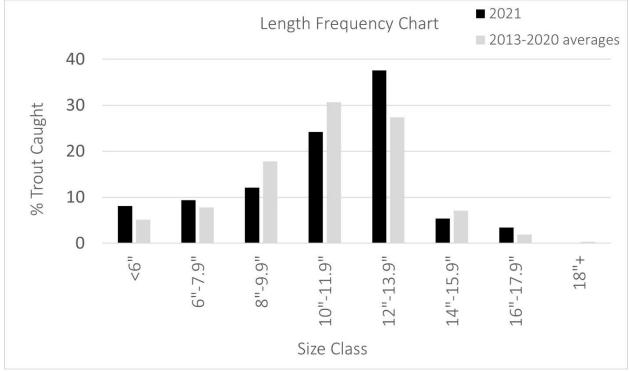

Table 1. Summary of ASB data from 2013-2021.

Figure 1. Chart showing distribution of size classes captured from 2013-2021.

| Table 2. Results of the angler satisfaction survey (averages): -2 (least satisfied) to +2 (most |  |
|-------------------------------------------------------------------------------------------------|--|
| satisfied)                                                                                      |  |