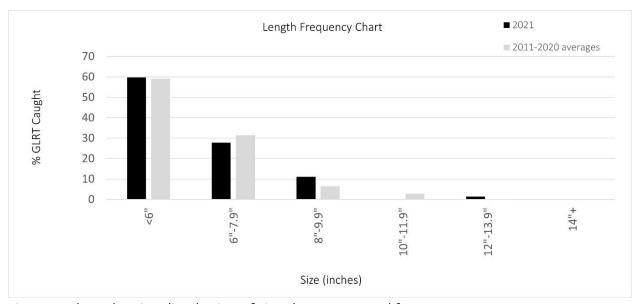

Figure 1. Chart showing distribution of size classes captured from 2011-2021.

Table 2. Results of the angler satisfaction survey (averages): -2 (least satisfied) to +2 (most satisfied).

| Year      | Overall angling experience | Size of fish | Number of fish |
|-----------|----------------------------|--------------|----------------|
| 2021      | 1.45                       | 0.60         | 1.30           |
| 2011-2020 | 1.24                       | 0.36         | 0.99           |