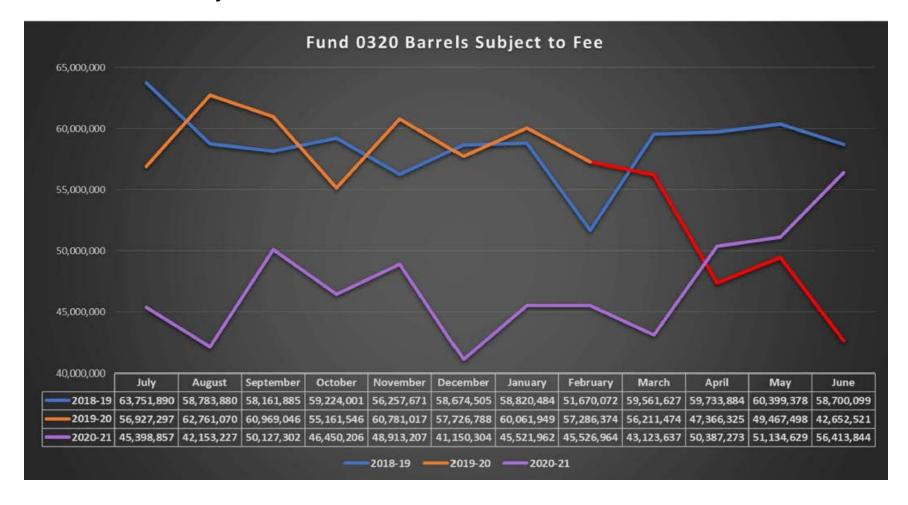

| 52.802           | \$                      | 60.25          |
| 9892<br>9900                                      | Statewide General Administrative Expenditures (ProRata)(State Operations)  Iditures and Expenditure Adjustments                                            | \$                     | 57,629           | \$                      | 52,802           | \$                      | 60,25          |
| 9892<br>9900                                      | ditures and Expenditure Adjustments                                                                                                                        |                        | 57,629<br>19,566 | \$                      | 52,802<br>17,149 | \$                      | 60,25<br>16,84 |

Fund 320 Barrels Subject to Fee