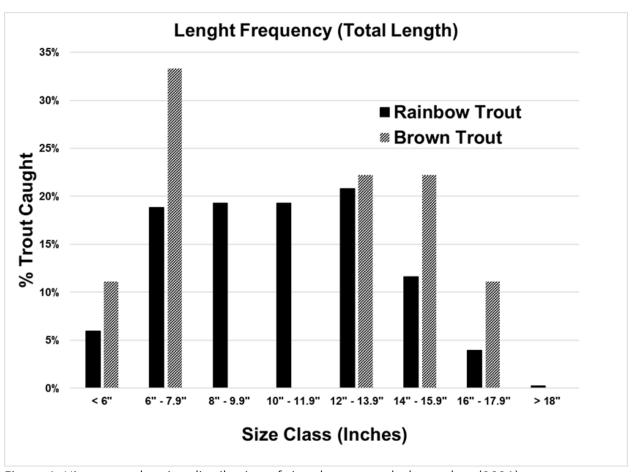

Figure 1. Histogram showing distribution of size classes caught by anglers (2021).

Table 2. Results of the angler satisfaction survey (averages): -2 (least satisfied) to +2 (most satisfied).

| Year | Overall angling experience | Size of fish | Number of fish |
|------|----------------------------|--------------|----------------|
| 2021 | 1.3                        | 0.9          | 0.7            |