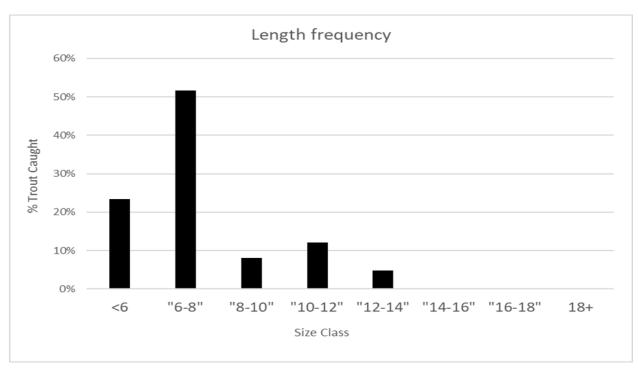

Figure 1. Histogram showing distribution of size classes captured from 2020.

Table 2. Results of the angler satisfaction survey (averages): -2 (least satisfied) to +2 (most satisfied).

| Year | Overall angling experience | Size of fish | Number of fish |
|------|----------------------------|--------------|----------------|
| 2020 | 1.4                        | 0.7          | 0.8            |