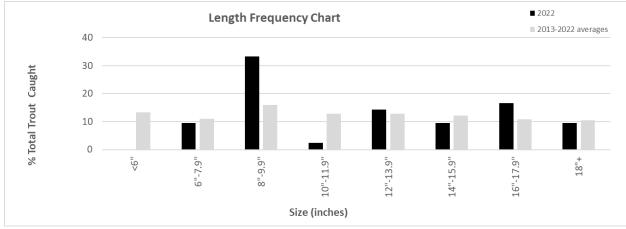

Table 1. Summary of ASB data from 2013-2022.

Figure 1. Chart showing distribution of size classes captured from 2013-2022.

Table 2. Results of the angler satisfaction survey (averages): -2 (least satisfied) to +2 (most satisfied).