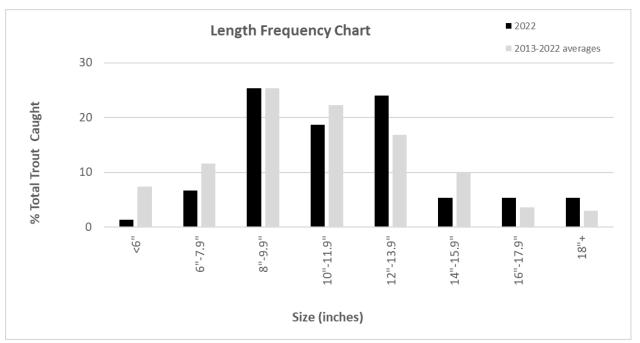

Figure 1. Chart showing distribution of size classes captured from 2013-2022.

Table 2. Results of the angler satisfaction survey (averages): -2 (least satisfied) to +2 (most satisfied).

| Year      | Overall angling experience | Size of fish | Number of fish |
|-----------|----------------------------|--------------|----------------|
| 2022      | 1.16                       | 1            | 0.63           |
| 2013-2022 | 1.19                       | 0.9          | 0.89           |