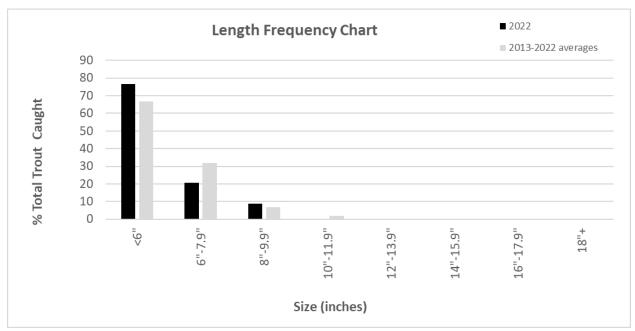

Figure 1. Chart showing distribution of size classes captured from 2013-2022.

Table 2. Results of the angler satisfaction survey (averages): -2 (least satisfied) to +2 (most satisfied).

| ( , -     |                            |              |                |
|-----------|----------------------------|--------------|----------------|
| Year      | Overall angling experience | Size of fish | Number of fish |
| 2022      | 1.22                       | 1.22         | 1.22           |
| 2013-2022 | 1.23                       | 0.40         | 1.03           |