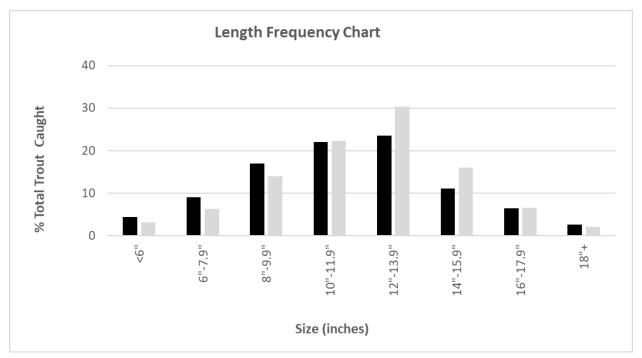

Figure 1. Chart showing distribution of size classes captured from 2013-2022.

Table 2. Results of the angler satisfaction survey (averages): -2 (least satisfied) to +2 (most satisfied).

| Year      | Overall angling experience | Size of fish | Number of fish |
|-----------|----------------------------|--------------|----------------|
| 2022      | 1.5                        | 1.29         | 1.62           |
| 2013-2022 | 1.14                       | 0.94         | 0.92           |