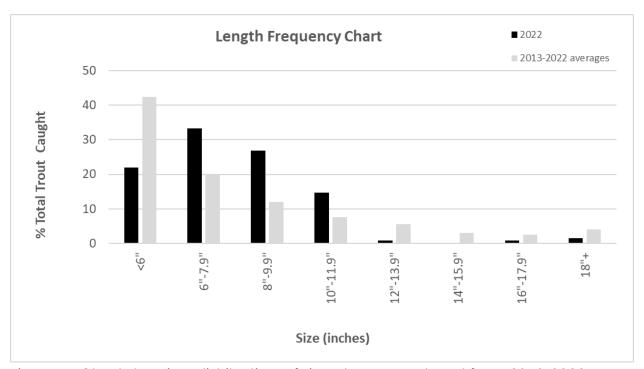

Figure 1. Chart showing distribution of size classes captured from 2013-2022.

Table 2. Results of the angler satisfaction survey (averages): -2 (least satisfied) to +2 (most satisfied).

| Year      | Overall angling experience | Size of fish | Number of fish |
|-----------|----------------------------|--------------|----------------|
| 2022      | 1.12                       | 0.36         | 0.86           |
| 2013-2022 | 0.84                       | 0.12         | 0.4            |