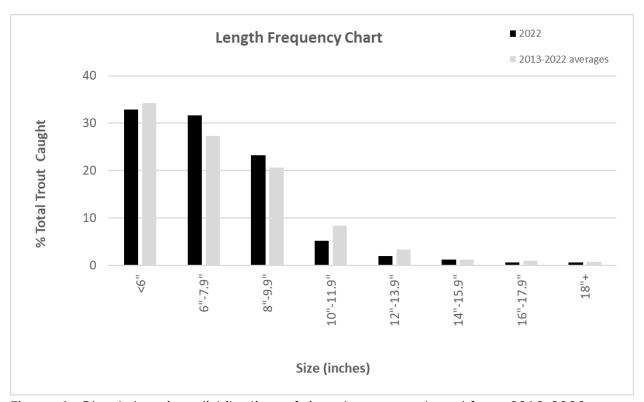

Figure 1. Chart showing distribution of size classes captured from 2013-2022.

Table 2. Results of the angler satisfaction survey (averages): -2 (least satisfied) to +2 (most satisfied).

| Year      | Overall angling experience | Size of fish | Number of fish |
|-----------|----------------------------|--------------|----------------|
| 2022      | 1.19                       | 0.78         | 1              |
| 2013-2022 | 1.05                       | 0.28         | 0.55           |