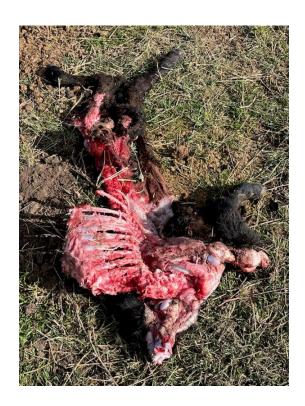

**General situation and animal information**: A rancher found a dead calf on the morning of March 26. CDFW and Siskiyou County personnel investigated the carcass the same day. The carcass was fully consumed, but enough hide remained to allow for a thorough investigation.

**Physical evidence of wolf predation:** There was no evidence of wolf predation

**Evidence of wolf presence near the time of the animal(s) death/injury**: There was no evidence of wolf presence

**Summary**: Evidence indicated that the calf had died of natural causes.