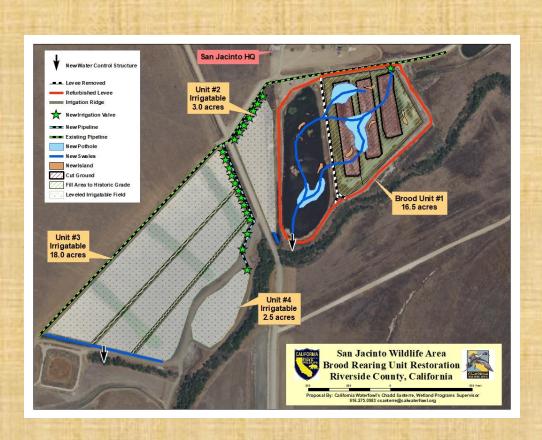

BITAT

SO FAR THIS YEAR, UPLAND GAME HABITAT WAS PLANTED AGAIN IN WHEAT;
40 ACRES IN THE UPLAND GAME UNIT WEST OF DAVIS ROAD,
30 ACRES IN THE DOG TRAINING AND UPLAND UNIT EAST OF DAVIS ROAD,
70 ACRES AT BRIDGE STREET AND
WE WILL BE PLANTING 20 ACRES NORTH MARSH W



### SJWA UPLAND GAME MAP



#### UPLAND GAME / SKR MOWING



# DOG TRAINING, HUNT TEST AND FIELD TRIAL AREA OPEN - JUNE 1<sup>ST</sup> - APRIL 30<sup>TH</sup> CLOSED - MARCH 1<sup>ST</sup> - MAY 31<sup>ST</sup>





FUTURE DOG TRAINING AREA PROJECTS

1. BUILD PONDS FOR WATER WORK

2. EXPAND THE AREA

#### SJWA VOLUNTEER WORK PARTY DAYS ARIL 8,2023/ JULY 2023/ SEPTEMBER 2023 AND MAYBE MORE





## CWA PROJECTS AT SJWA

#### CWA SWALES AND DELIVERY DITCH WORK IN 2022



#### CWA 2023 ENHANCEMENT WORK FOOD PLOT AND ENTRY WETLAND







## SJWA SHOREBIRD HABITAT



### SJWA'S ENTRY KIOSK

















#### CDFW LAND PASS FEE'S



#### NEW EQUIPMENT AT SJWA

 During the past 2 years, our lands program has been working on acquiring assets from the Wildfire Resiliency fund that was possible via SB 85, SB170 and now SB176, including rentals.



# PLEASE BE OUR EYES WHILE YOU ARE IN THE FIELD





Report any dead or sick waterfowl in a group of 5 or more. Call our office SJWA (951) 928-0580, IWA (760) 359-0577 or report your observations to check station staff as soon as possible.

## AVIAN INFLUENZA AND WATERFOWL HUNTERS

- Waterfowl hunting season is set to open in some parts of the state on Saturday, October 1. As the Eurasian strain of Highly Pathogenic Avian Influenza (HPAI) H5N1 continues to impact wild and dome