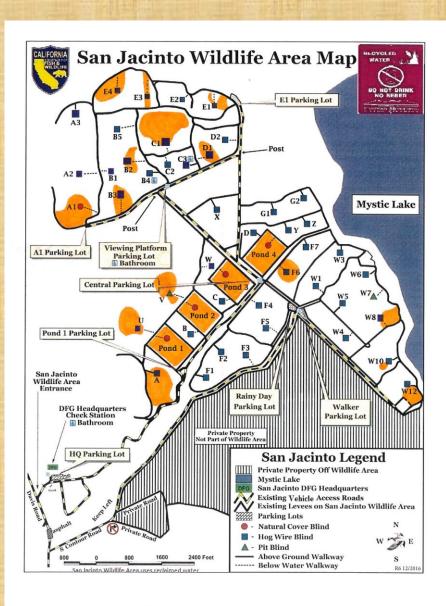

#### SAN JACINTO WILDLIFE AREA

San Jacinto Wildlife Area 17050 Davis Rd. Lakeview, CA. 92567 (951) 928-0580

Scott Sewell- Senior Fish Wildlife & Habitat Supervisor Vacant- Wildlife Habitat Supervisor I Carlos Gutierrez- Wildlife Habitat Assistant James Romero- Fish and Wildlife Technician Shane Reed- Fish and Wildlife Technician Ricky Gardenias- Fish and Wildlife Technician Fernando Becerra- Fish and Wildlife Seasonal Aid Vacant- Fish and Wildlife Seasonal Aid

# GENERAL COMMENTS FOR SJWA'S WETLANDS

- Management of SJWA's wildlife, habitats and programs will remain the same as previous years.
- Water allocation from EMWD remain the same but the water costs are rising considerably. This will be challenging for SJWA, but we will work through it. Estimated 95-100% of waterfowl area will be flooded by opening of waterfowl season.
- SJWA staff mowed and disced vegetation to reduce fuels and overgrowth of undesired veg for increase hunter access within the waterfowl ponds and marshes throughout the wildlife area. Future vegetation management projects include mowing, discing, herbicide treatments and potentially prescribed burns and grazing. Also, revegetation with more desirable species (Cottonwood and Willows) and an overall decrease of noxious weeds.
- CWA will begin work on our front entry wetland enhancement project with new configurations for better water efficiency and conveyance.
- In preparation for 2024 projects, SJWA will be drying up Ponds 1,2,3 and 4 and the G marshes a little earlier than normal.
- Millet was planted in 2022/23 as follows; F- 1,2,3 & 4, G- 1 &2, Marsh Y and Z, Walkers 1,3,5,6,7
   &8.
- SJWA plans to repeat the same planting effort for the 2023/04 season