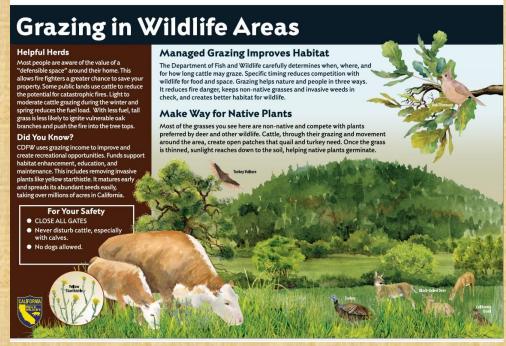

# GENERAL COMMENTS FOR SJWA'S WETLANDS

- Management of SJWA's wildlife, habitats and programs will remain the same as previous years.
- Water allocation from EMWD remain the same but the water costs are rising considerably. This will be challenging for SJWA, but we will work through it. Estimated 95-100% of waterfowl area will be flooded by opening of waterfowl season.
- SJWA staff mowed and disced vegetation to reduce fuels and overgrowth of undesired veg for increase hunter access within the waterfowl ponds and marshes throughout the wildlife area. Future vegetation management projects include mowing, discing, herbicide treatments and potentially prescribed burns and grazing. Also, revegetation with more desirable species (Cottonwood and Willows) and an overall decrease of noxious weeds.
- CWA will begin work on our front entry wetland enhancement project with new configurations for better water efficiency and conveyance.
- In preparation for 2024 projects, SJWA will be drying up Ponds 1,2,3 and 4 and the G marshes a little earlier than normal.
- Millet was planted in 2022/23 as follows; F- 1,2,3 & 4, G- 1 &2, Marsh Y and Z, Walkers 1,3,5,6,7
   &8.
- SJWA plans to repeat the same planting effort for the 2023/04 season