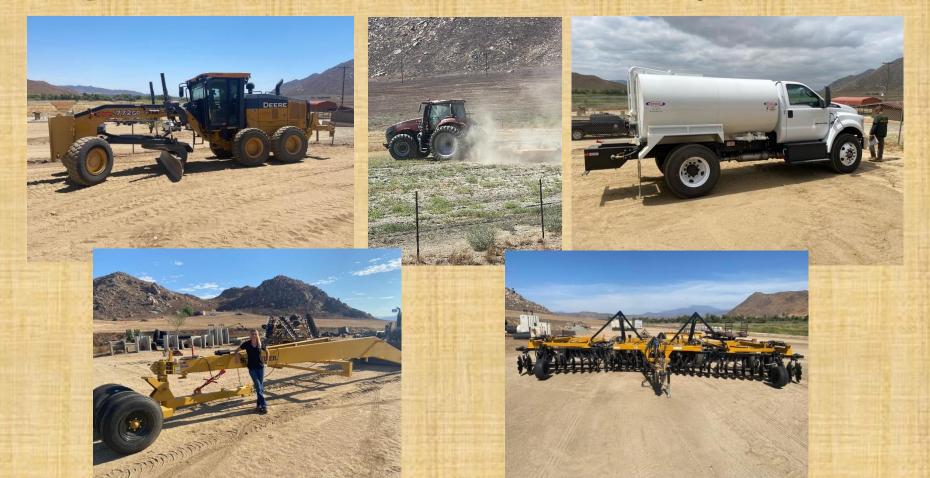

MOWING



# DOG TRAINING, HUNT TEST AND FIELD TRIAL AREA OPEN - JUNE 1<sup>ST</sup> - APRIL 30<sup>TH</sup> CLOSED - MARCH 1<sup>ST</sup> - MAY 31<sup>ST</sup>





FUTURE DOG TRAINING AREA PROJECTS

1. BUILD PONDS FOR WATER WORK

2. EXPAND THE AREA

#### SJWA VOLUNTEER WORK PARTY DAYS ARIL 8,2023/ JULY 2023/ SEPTEMBER 2023 AND MAYBE MORE





## CWA PROJECTS AT SJWA

#### CWA SWALES AND DELIVERY DITCH WORK IN 2022



#### CWA 2023 ENHANCEMENT WORK FOOD PLOT AND ENTRY WETLAND







## SJWA SHOREBIRD HABITAT



### SJWA'S ENTRY KIOSK

















#### CDFW LAND PASS FEE'S



#### NEW EQUIPMENT AT SJWA

 During the past 2 years, our lands program has been working on acquiring assets from the Wildfire Resiliency fund that was possible via SB 85, SB170 and now SB176, including rentals.



# PLEASE BE OUR EYES WHILE YOU ARE IN THE FIELD





Report any dead or sick waterfowl in a group of 5 or more. Call our office SJWA (951) 928-0580, IWA (760) 359-0577 or report your observations to check station staff as soon as possible.

## AVIAN INFLUENZA AND WATERFOWL HUNTERS

- Waterfowl hunting season is set to open in some parts of the state on Saturday, October 1. As the Eurasian strain of Highly Pathogenic Avian Influenza (HPAI) H5N1 continues to impact wild and domestic birds statewide, the California Department of Fish and Wildlife (CDFW) recommends hunters take precautions to limit the spread of infection. Since mid-July, HPAI H5N1 has been detected in 66 wild birds from 19 counties including Alameda, Butte, Colusa, Fresno, Glenn, Mendocino, Napa, Placer, Plumas, Sacramento,