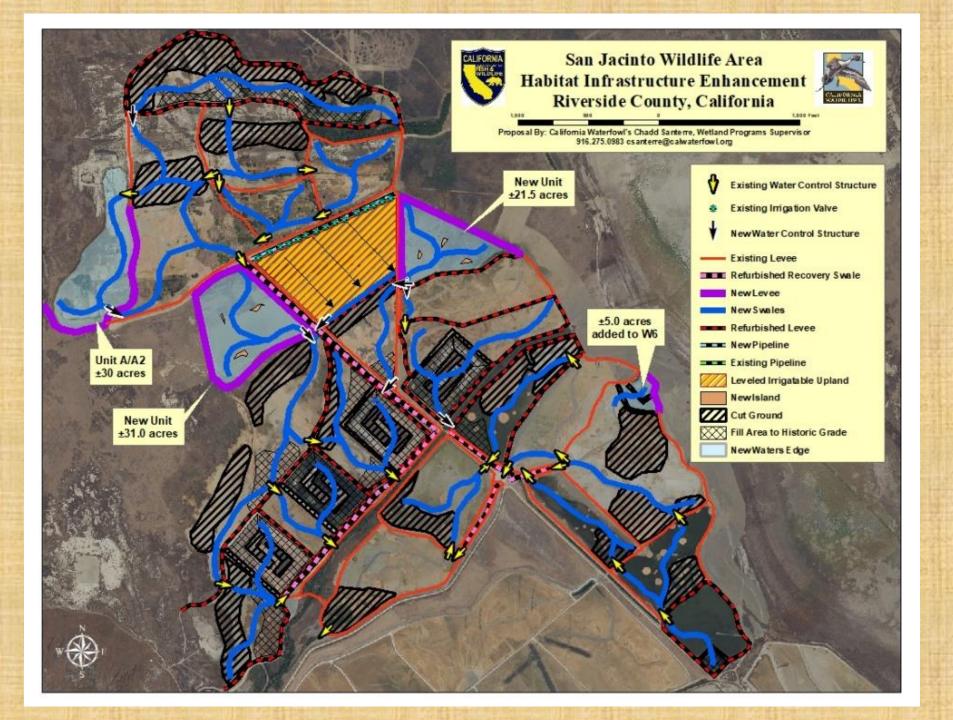

T

SO FAR THIS YEAR, UPLAND GAME HABITAT WAS PLANTED AGAIN IN WHEAT;
40 ACRES IN THE UPLAND GAME UNIT WEST OF DAVIS ROAD,
30 ACRES IN THE DOG TRAINING AND UPLAND UNIT EAST OF DAVIS ROAD,
70 ACRES AT BRIDGE STREET AND
WE WILL BE PLANTING 20 ACRES NORTH MARSH W



### SJWA UPLAND GAME MAP



#### UPLAND GAME / SKR MOWING



# DOG TRAINING, HUNT TEST AND FIELD TRIAL AREA OPEN - JUNE 1<sup>ST</sup> - APRIL 30<sup>TH</sup> CLOSED - MARCH 1<sup>ST</sup> - MAY 31<sup>ST</sup>





FUTURE DOG TRAINING AREA PROJECTS

1. BUILD PONDS FOR WATER WORK

2. EXPAND THE AREA

#### SJWA VOLUNTEER WORK PARTY DAYS ARIL 8,2023/ JULY 2023/ SEPTEMBER 2023 AND MAYBE MORE





## CWA PROJECTS AT SJWA

#### CWA SWALES AND DELIVERY DITCH WORK IN 2022



#### CWA 2023 ENHANCEMENT WORK FOOD PLOT AND ENTRY WETLAND







## SJWA SHOREBIRD HABITAT



### SJWA'S ENTRY KIOSK

















#### CDFW LAND PASS FEE'S



#### NEW EQUIPMENT AT SJWA

 During the past 2 years, our lands program has been working on acquiring assets from the Wildfire Resiliency fund that was possible via SB 85, SB170 and now SB176, including rentals.



# PLEASE BE OUR EYES WHILE YOU ARE IN THE FIELD





Report any dead or sick waterfowl in a group of 5 or more. Call our office SJWA (951) 928-0580, IWA (760) 359-0577 or report your observations to check station staff as soon as possible.

## AVIAN INFLUENZA AND WATERFOWL HUNTERS

- Waterfowl hunting season is set to open in some parts of the state on Saturday, October 1. As the Eurasian strain of Highly Pathogenic Avian Influenza (HPAI) H5N1 continues to impact wild and domestic