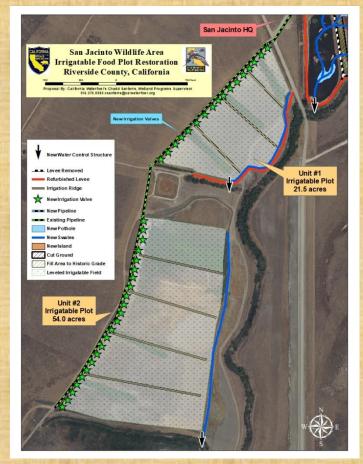

TAT

SO FAR THIS YEAR, UPLAND GAME HABITAT WAS PLANTED AGAIN IN WHEAT;
40 ACRES IN THE UPLAND GAME UNIT WEST OF DAVIS ROAD,
30 ACRES IN THE DOG TRAINING AND UPLAND UNIT EAST OF DAVIS ROAD,
70 ACRES AT BRIDGE STREET AND
WE WILL BE PLANTING 20 ACRES NORTH MARSH W



### SJWA UPLAND GAME MAP



#### UPLAND GAME / SKR MOWING



# DOG TRAINING, HUNT TEST AND FIELD TRIAL AREA OPEN - JUNE 1<sup>ST</sup> - APRIL 30<sup>TH</sup> CLOSED - MARCH 1<sup>ST</sup> - MAY 31<sup>ST</sup>





FUTURE DOG TRAINING AREA PROJECTS

1. BUILD PONDS FOR WATER WORK

2. EXPAND THE AREA

#### SJWA VOLUNTEER WORK PARTY DAYS ARIL 8,2023/ JULY 2023/ SEPTEMBER 2023 AND MAYBE MORE





## CWA PROJECTS AT SJWA

#### CWA SWALES AND DELIVERY DITCH WORK IN 2022



#### CWA 2023 ENHANCEMENT WORK FOOD PLOT AND ENTRY WETLAND







## SJWA SHOREBIRD HABITAT



### SJWA'S ENTRY KIOSK

















#### CDFW LAND PASS FEE'S



#### NEW EQUIPMENT AT SJWA

 During the past 2 years, our lands program has been working on acquiring assets from the Wildfire Resiliency fund that was possible via SB 85, SB170 and now SB176, including rentals.



# PLEASE BE OUR EYES WHILE YOU ARE IN THE FIELD





Report any dead or sick waterfowl in a group of 5 or more. Call our office SJWA (951) 928-0580, IWA (760) 359-0577 or report your observations to check station staff as soon as possible.

## AVIAN INFLUENZA AND WATERFOWL HUNTERS

- Waterfowl hunting season is set to open in some parts of the state on Saturday, October 1. As the Eurasian strain of Highly Pathogenic Avian Influenza (HPAI) H5N1 continues to impact wild and domest