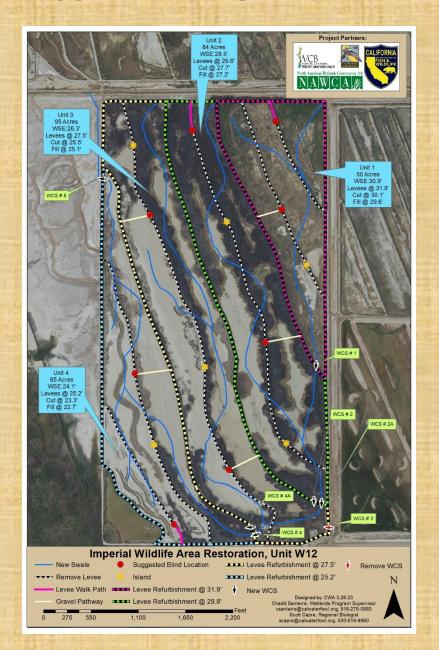

|       |       |       | Reservations Redeemed |                        |       |       |       |        |
|                                       |       | _     | _     |                       | 1 Day Passes Redeemed  |       |       |       |        |
|                                       |       |       |       |                       | 2 Day Passes Redeemed  |       |       |       |        |
|                                       |       |       |       |                       | Type A Passes Redeemed |       |       |       |        |
|                                       |       |       |       |                       | Type B Passes Redeemed |       |       |       |        |





## CWA PROJECTS AT IWA

#### Y15



#### W11



#### W12 BLIND MAP



#### SONNY BONNO SALTON SEA NATIONAL WILDLIFE REFUGE UNION TRACT AND HAZARDS



#### SAN JACINTO WILDLIFE AREA

San Jacinto Wildlife Area 17050 Davis Rd. Lakeview, CA. 92567 (951) 928-0580

Scott Sewell- Senior Fish Wildlife & Habitat Supervisor Vacant- Wildlife Habitat Supervisor I Carlos Gutierrez- Wildlife Habitat Assistant James Romero- Fish and Wildlife Technician Shane Reed- Fish and Wildlife Technician Ricky Gardenias- Fish and Wildlife Technician Fernando Becerra- Fish and Wildlife Seasonal Aid Vacant- Fish and Wildlife Seasonal Aid



### R6/LANDS/SJWA-05/24/2023



# GENERAL COMMENTS FOR SJWA'S WETLANDS

- Management of SJWA's wildlife, habitats and programs will remain the same as previous years.
- Water allocation from EMWD remain the same but the water costs are rising consi