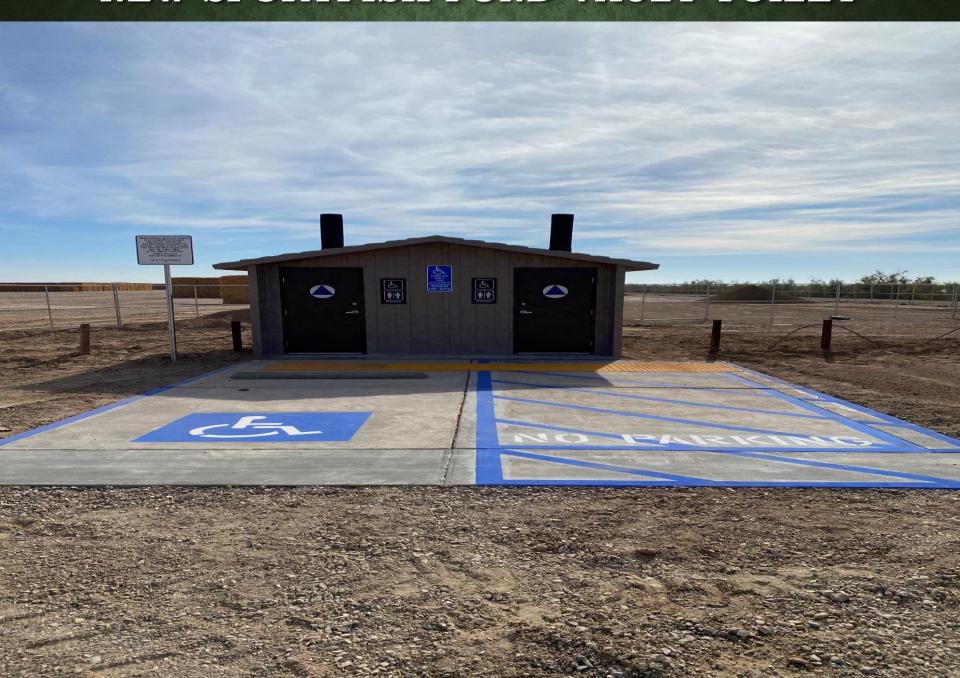

#### **NEW SPORTFISH POND VAULT TOILET**

| GAME TAKE SPECIES COMPOSITION REPORTS |       |       |       |                       |                        |       |       |       |        |
|---------------------------------------|-------|-------|-------|-----------------------|------------------------|-------|-------|-------|--------|
|                                       |       |       |       |                       |                        |       |       |       |        |
| AREA:                                 |       |       |       |                       | YEAR: 2022-23          |       |       |       |        |
| MONTH January                         | WED   | SAT   | SUN   | TOTAL                 |                        | WED   | SAT   | SUN   | TOTAL  |
| Date:                                 |       |       |       |                       | Canada Goose           | 1     | 3     | 0     | 4      |
| Capacity:                             |       |       |       |                       | Greater White Fronted  | 1     | 7     | 4     | 12     |
| Weather:(R,S,C,O,F)                   |       |       |       |                       | Cackling Goose         | 0     | 1     | 0     | 1      |
| Wind:(N,S,E,W,C)                      |       |       |       |                       | Snow Goose             | 263   | 251   | 66    | 580    |
|                                       |       |       |       |                       | Ross' Goose            | 6     | 0     | 2     | 8      |
| Mallard                               | 73    | 167   | 23    | 263                   | Aleutian CAGO          | 0     | 2     | 0     | 2      |
| Gadwall                               | 247   | 337   | 107   | 691                   | Other                  | 0     | 0     | 0     | 0      |
| American Wigeon                       | 150   | 190   | 59    | 399                   | TOTAL GEESE            | 271   | 264   | 72    | 607    |
| Northern Pintail                      | 498   | 833   | 194   | 1,525                 |                        |       |       |       |        |
| Green-winged Teal                     | 1,315 | 2,594 | 448   | 4,357                 | American Coot          | 38    | 89    | 70    | 197    |
| Cinnamon Teal                         | 479   | 1,552 | 298   | 2,329                 | TOTAL WATERFOWL        | 3,635 | 6,998 | 1,490 | 12,123 |
| Northern Shoveler                     | 295   | 572   | 141   | 1,008                 |                        |       |       |       |        |
| Redhead                               | 7     | 6     | 5     | 18                    | Snipe                  | 0     | 0     | 4     | 4      |
| Canvasback                            | 4     | 8     | 2     | 14                    | Pheasant (Wild)        | 0     | 0     | 0     | 0      |
| Ring-necked Duck                      | 79    | 133   | 20    | 232                   | Pheasant (Planted)     | 0     | 0     | 0     | 0      |
| Scaup                                 | 6     | 16    | 8     | 30                    |                        |       |       |       |        |
| Bufflehead                            | 89    | 186   | 39    | 314                   | Adult Pheasant Hunters | 0     | 0     | 0     | 0      |
| Goldeneye                             | 6     | 6     | 2     | 14                    | Jr. Pheasant Hunters   | 0     | 0     | 0     | 0      |
| Ruddy Duck                            | 99    | 108   | 61    | 268                   | TOTAL PHEASANT HNTRS   | 0     | 0     | 0     | 0      |
| Wood Duck                             | 0     | 0     | 0     | 0                     | Adult WF Hunters       | 1,444 | 2,653 | 1,065 | 5,162  |
| Whistling Duck                        | 0     | 0     | 0     | 0                     | Jr. WF Hunters         | 47    | 134   | 58    | 239    |
| Blue-winged Teal                      | 11    | 19    | 7     | 37                    | Adult Mixed Hunters    | 0     | 0     | 0     | 0      |
| Other                                 | 6     | 6     | 1     | 13                    | Jr. Mixed Hunters      | 0     | 0     | 0     | 0      |
| Other                                 | 0     | 1     | 3     | 4                     | TOTAL WF/ MIXED HNTRS  | 1,491 | 2,787 | 1,123 | 5,401  |
| Other                                 | 0     | 0     | 0     | 0                     |                        |       |       |       |        |
| Other                                 | 0     | 0     | 0     | 0                     | Average Ducks          | 2.26  | 2.42  | 1.26  |        |
| Other                                 | 0     | 0     | 0     | 0                     | Average Geese          | 0.18  | 0.09  | 0.06  |        |
|                                       |       |       |       |                       | Average Waterfowl      | 2.44  | 2.51  | 1.33  |        |
| TOTAL DUCKS                           | 3,364 | 6,734 | 1,418 | 11,516                | Average Pheasant       |       |       |       |        |
|                                       |       |       |       |                       | Reservations Issued    |       |       |       |        |
|                                       |       |       |       | Reservations Redeemed |                        |       |       |       |        |
|                                       |       | _     | _     |                       | 1 Day Passes Redeemed  |       |       |       |        |
|                                       |       |       |       |                       | 2 Day Passes Redeemed  |       |       |       |        |
|                                       |       |       |       |                       | Type A Passes Redeemed |       |       |       |        |
|                                       |       |       |       |                       | Type B Passes Redeemed |       |       |       |        |