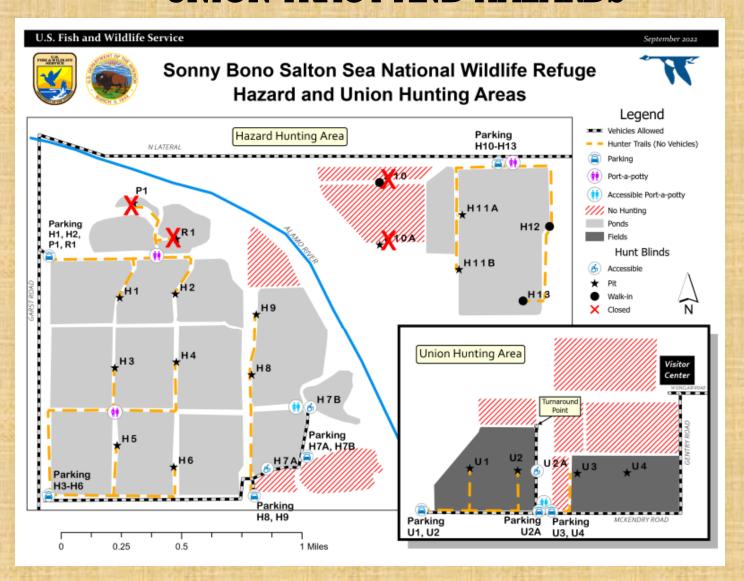

|       |       |       |        |
|                                       |       | _     | _     |                       | 1 Day Passes Redeemed  |       |       |       |        |
|                                       |       |       |       |                       | 2 Day Passes Redeemed  |       |       |       |        |
|                                       |       |       |       |                       | Type A Passes Redeemed |       |       |       |        |
|                                       |       |       |       |                       | Type B Passes Redeemed |       |       |       |        |





## CWA PROJECTS AT IWA

#### Y15



#### W11



#### W12 BLIND MAP



#### SONNY BONNO SALTON SEA NATIONAL WILDLIFE REFUGE UNION TRACT AND HAZARDS



#### SAN JACINTO WILDLIFE AREA

San Jacinto Wildlife Area 17050 Davis Rd. Lakeview, CA. 92567 (951) 928-0580

Scott Sewell- Senior Fish Wildlife & Habitat Supervisor Vacant- Wildlife Habitat Supervisor I Carlos Gutierrez- Wildlife Habitat Assistant James Romero- Fish and Wildlife Technician Shane Reed- Fish and Wildlife Technician Ricky Gardenias- Fish and Wildlife Technician Fernando Becerra- Fish and Wildlife Seasonal Aid Vacant- Fish and Wildlife Seasonal Aid



### R6/LANDS/SJWA-05/24/2023



# GENERAL COMMENTS FOR SJWA'S WETLANDS

- Management of SJWA's wildlife, habitats and programs will remain the same as previous years.
- Water allocation from EMWD remain the same but the water costs are rising considerably. This will be challenging for SJWA, but we will work through it. Estimat