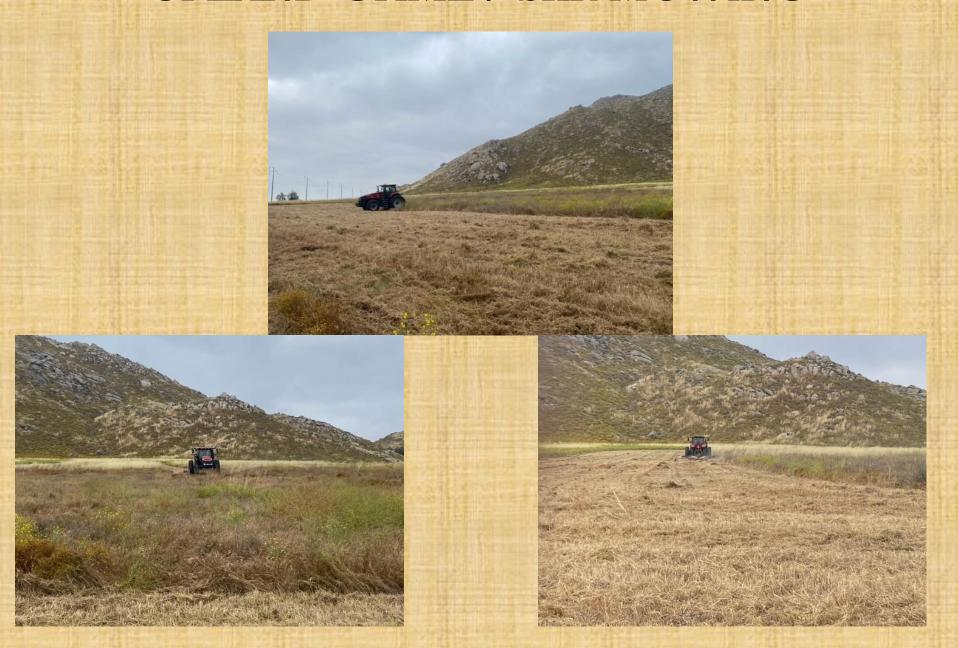

# GENERAL COMMENTS FOR SJWA'S WETLANDS

- Management of SJWA's wildlife, habitats and programs will remain the same as previous years.
- Water allocation from EMWD remain the same but the water costs are rising considerably. This will be challenging for SJWA, but we will work through it. Estimated 95-100% of waterfowl area will be flooded by opening of waterfowl season.
- SJWA staff mowed and disced vegetation to reduce fuels and overgrowth of undesired veg for increase hunter access within the waterfowl ponds and marshes throughout the wildlife area. Future vegetation management projects include mowing, discing, herbicide treatments and potentially prescribed burns and grazing. Also, revegetation with more desirable species (Cottonwood and Willows) and an overall decrease of noxious weeds.
- CWA will begin work on our front entry wetland enhancement project with new configurations for better water efficiency and conveyance.
- In preparation for 2024 projects, SJWA will be drying up Ponds 1,2,3 and 4 and the G marshes a little earlier than normal.
- Millet was planted in 2022/23 as follows; F- 1,2,3 & 4, G- 1 &2, Marsh Y and Z, Walkers 1,3,5,6,7
   &8.
- SJWA plans to repeat the same planting effort for the 2023/04 season