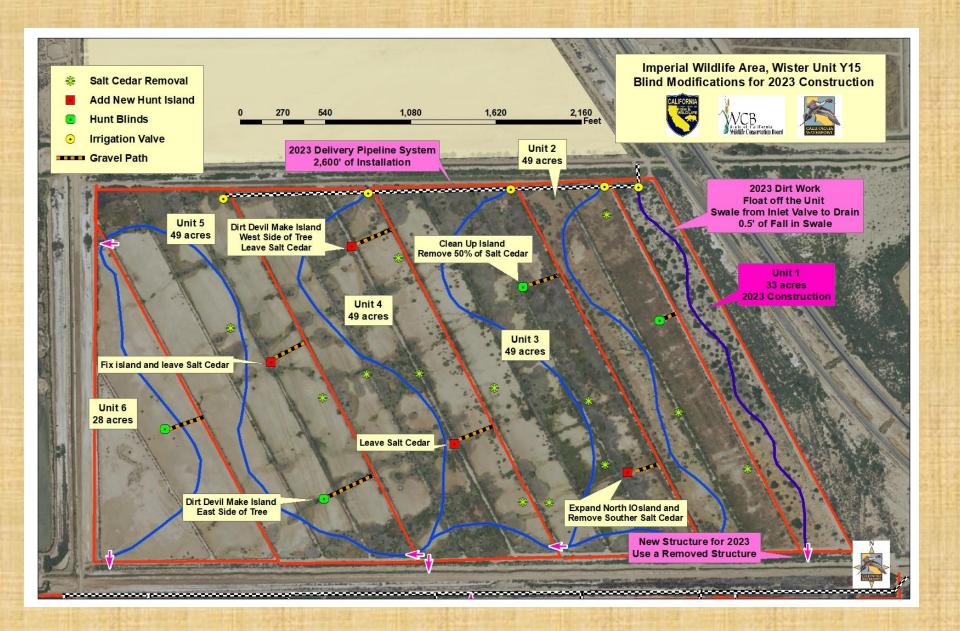

|       |        |
|                                       |       |       |       | Reservations Redeemed |                        |       |       |       |        |
|                                       |       | _     | _     |                       | 1 Day Passes Redeemed  |       |       |       |        |
|                                       |       |       |       |                       | 2 Day Passes Redeemed  |       |       |       |        |
|                                       |       |       |       |                       | Type A Passes Redeemed |       |       |       |        |
|                                       |       |       |       |                       | Type B Passes Redeemed |       |       |       |        |





## CWA PROJECTS AT IWA

#### Y15



#### W11



#### W12 BLIND MAP



#### SONNY BONNO SALTON SEA NATIONAL WILDLIFE REFUGE UNION TRACT AND HAZARDS



#### SAN JACINTO WILDLIFE AREA

San Jacinto Wildlife Area 17050 Davis Rd. Lakeview, CA. 92567 (951) 928-0580

Scott Sewell- Senior Fish Wildlife & Habitat Supervisor Vacant- Wildlife Habitat Supervisor I Carlos Gutierrez- Wildlife Habitat Assistant James Romero- Fish and Wildlife Technician Shane Reed- Fish and Wildlife Technician Ricky Gardenias- Fish and Wildlife Technician Fernando Becerra- Fish and Wildlife Seasonal Aid Vacant- Fish and Wildlife Seasonal Aid



### R6/LANDS/SJWA-05/24/2023



# GENERAL COMMENTS FOR SJWA'S WETLANDS

- Management of SJWA's wildlife, habitats and programs will remain the same as previous years.
- Water allocation from EMWD remain the same bu