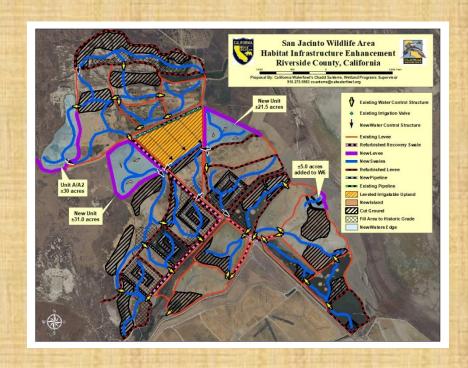

# GENERAL COMMENTS FOR SJWA'S WETLANDS

- Management of SJWA's wildlife, habitats and programs will remain the same as previous years.
- Water allocation from EMWD remain the same but the water costs are rising considerably. This will be challenging for SJWA, but we will work through it. Estimated 95-100% of waterfowl area will be flooded by opening of waterfowl season.
- SJWA staff mowed and disced vegetation to reduce fuels and overgrowth of undesired veg for increase hunter access within the waterfowl ponds and marshes throughout the wildlife area. Future vegetation management projects include mowing, discing, herbicide treatments and potentially prescribed burns and grazing. Also, revegetation with more desirable species (Cottonwood and Willows) and an overall decrease of noxious weeds.
- CWA will begin work on our front entry wetland enhancement project with new configurations for better water efficiency and conveyance.
- In preparation for 2024 projects, SJWA will be drying up Ponds 1,2,3 and 4 and the G marshes a little earlier than normal.
- Millet was planted in 2022/23 as follows; F- 1,2,3 & 4, G- 1 &2, Marsh Y and Z, Walkers 1,3,5,6,7
   &8.
- SJWA plans to repeat the same planting effort for the 2023/04 season

#### WATERFOWL HABITAT AT SJWA

-WITH THE LARGE AMOUNT OF RAINFALL THIS PAST YEAR EVERYTHING IS RUNNING A LITTLE BEHIND SCHEDULE-

DRAWDOWNS OF WETLANDS- MARCH, APRIL & MAY SPRING & SUMMER WETLAND IRRIGATIONS- APRIL, MAY & JUNE FALL FLOOD WILL BEGAN IN AUGUST

#### IRRIGATED WETLANDS FOR HABITAT