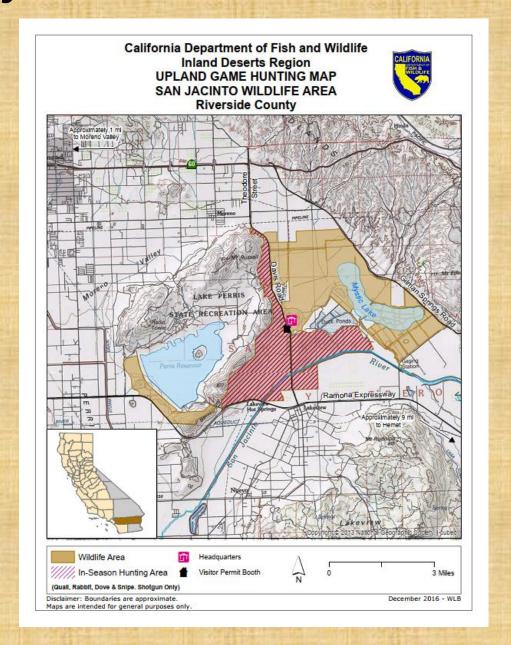

# IWA & SJWA ARE TYPE A WILDLIFE AREAS

Type "A" wildlife areas that represent the highest level of recreational use on designation lands for State owned Wildlife Areas.

Type A wildlife areas not *Ecological Reserves* or *Preserves* and must be treated appropriately, although they present some similarities, they are managed differently.

IWA and SJWA have many recreational uses and are supported by active management of facilities including waterfowl ponds and trails. They both have large waterfowl and upland game hunting programs and resources provided by the them include dog training, bird watching, hiking, trail riding and many more.