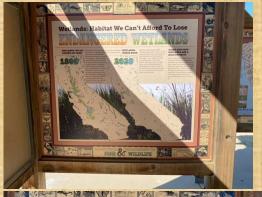

# GENERAL COMMENTS FOR SJWA'S WETLANDS

- Management of SJWA's wildlife, habitats and programs will remain the same as previous years.
- Water allocation from EMWD remain the same but the water costs are rising considerably. This will be challenging for SJWA, but we will work through it. Estimated 95-100% of waterfowl area will be flooded by opening of waterfowl season.
- SJWA staff mowed and disced vegetation to reduce fuels and overgrowth of undesired veg for increase hunter access within the waterfowl ponds and marshes throughout the wildlife area. Future vegetation management projects include mowing, discing, herbicide treatments and potentially prescribed burns and grazing. Also, revegetation with more desirable species (Cottonwood and Willows) and an overall decrease of noxious weeds.
- CWA will begin work on our front entry wetland enhancement project with new configurations for better water efficiency and conveyance.
- In preparation for 2024 projects, SJWA will be drying up Ponds 1,2,3 and 4 and the G marshes a little earlier than normal.
- Millet was planted in 2022/23 as follows; F- 1,2,3 & 4, G- 1 &2, Marsh Y and Z, Walkers 1,3,5,6,7
   &8.
- SJWA plans to repeat the same planting effort for the 2023/04 season