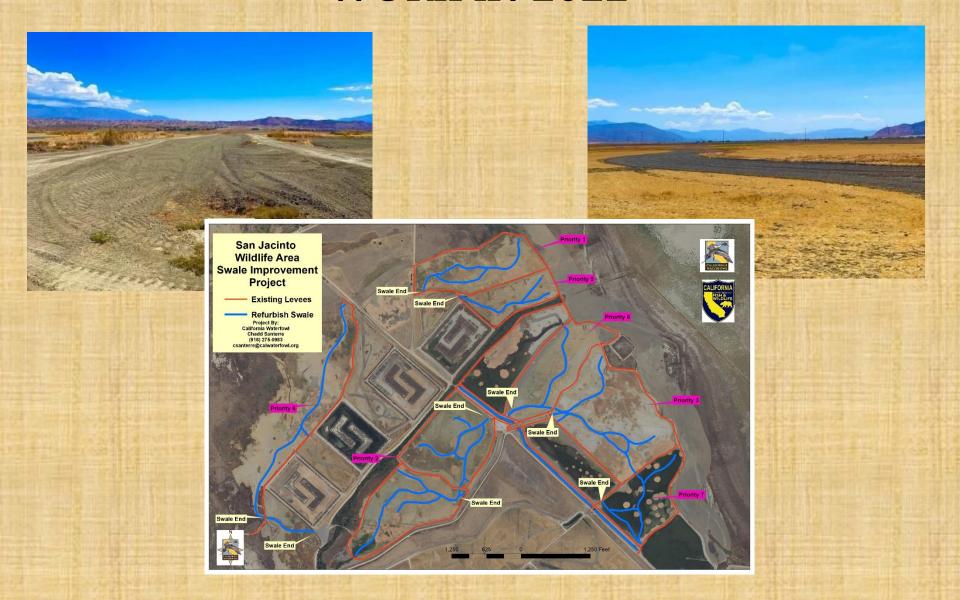

1/2022, Women's Hunt- 1/15/2023

#### 2023 SJWA UPLAND GAME HABITAT

SO FAR THIS YEAR, UPLAND GAME HABITAT WAS PLANTED AGAIN IN WHEAT;
40 ACRES IN THE UPLAND GAME UNIT WEST OF DAVIS ROAD,
30 ACRES IN THE DOG TRAINING AND UPLAND UNIT EAST OF DAVIS ROAD,
70 ACRES AT BRIDGE STREET AND
WE WILL BE PLANTING 20 ACRES NORTH MARSH W



### SJWA UPLAND GAME MAP



#### UPLAND GAME / SKR MOWING



# DOG TRAINING, HUNT TEST AND FIELD TRIAL AREA OPEN - JUNE 1<sup>ST</sup> - APRIL 30<sup>TH</sup> CLOSED - MARCH 1<sup>ST</sup> - MAY 31<sup>ST</sup>





FUTURE DOG TRAINING AREA PROJECTS

1. BUILD PONDS FOR WATER WORK

2. EXPAND THE AREA

#### SJWA VOLUNTEER WORK PARTY DAYS ARIL 8,2023/ JULY 2023/ SEPTEMBER 2023 AND MAYBE MORE





## CWA PROJECTS AT SJWA

#### CWA SWALES AND DELIVERY DITCH WORK IN 2022



#### CWA 2023 ENHANCEMENT WORK FOOD PLOT AND ENTRY WETLAND







## SJWA SHOREBIRD HABITAT



### SJWA'S ENTRY KIOSK

















#### CDFW LAND PASS FEE'S



#### NEW EQUIPMENT AT SJWA

 During the past 2 years, our lands program has been working on acquiring assets from the Wildfire Resiliency fund that was possible via SB 85, SB170 and now SB176, including rentals.



# PLEASE BE OUR EYES WHILE YOU ARE IN THE FIELD





Report any dead or sick waterfowl in a group of 5 or more. Call our office SJWA (951) 928-0580, IWA (760) 359-0577 or report your observations to check station staff as soon as possible.

## AVIAN INFLUENZA AND WATERFOWL HUNTERS

- Waterfowl hunting season is set to open in some parts of the state on Saturday, October 1. As the Eurasian strain of Highly Pathogenic