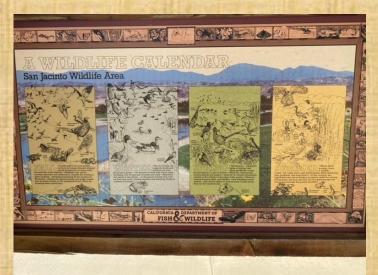

# GENERAL COMMENTS FOR SJWA'S WETLANDS

- Management of SJWA's wildlife, habitats and programs will remain the same as previous years.
- Water allocation from EMWD remain the same but the water costs are rising considerably. This will be challenging for SJWA, but we will work through it. Estimated 95-100% of waterfowl area will be flooded by opening of waterfowl season.
- SJWA staff mowed and disced vegetation to reduce fuels and overgrowth of undesired veg for increase hunter access within the waterfowl ponds and marshes throughout the wildlife area. Future vegetation management projects include mowing, discing, herbicide treatments and potentially prescribed burns and grazing. Also, revegetation with more desirable species (Cottonwood and Willows) and an overall decrease of noxious weeds.
- CWA will begin work on our front entry wetland enhancement project with new configurations for better water efficiency and conveyance.
- In preparation for 2024 projects, SJWA will be drying up Ponds 1,2,3 and 4 and the G marshes a little earlier than normal.
- Millet was planted in 2022/23 as follows; F- 1,2,3 & 4, G- 1 &2, Marsh Y and Z, Walkers 1,3,5,6,7
   &8.
- SJWA plans to repeat the same planting effort for the 2023/04 season