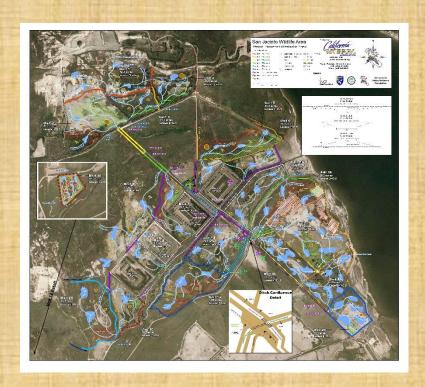

#### SAN JACINTO WILDLIFE AREA

San Jacinto Wildlife Area 17050 Davis Rd. Lakeview, CA. 92567 (951) 928-0580

Scott Sewell- Senior Fish Wildlife & Habitat Supervisor Vacant- Wildlife Habitat Supervisor I Carlos Gutierrez- Wildlife Habitat Assistant James Romero- Fish and Wildlife Technician Shane Reed- Fish and Wildlife Technician Ricky Gardenias- Fish and Wildlife Technician Fernando Becerra- Fish and Wildlife Seasonal Aid Vacant- Fish and Wildlife Seasonal Aid

### R6/LANDS/SJWA-05/24/2023

# GENERAL COMMENTS FOR SJWA'S WETLANDS

- Management of SJWA's wildlife, habitats and programs will remain the same as previous years.
- Water allocation from EMWD remain the same but the water costs are rising considerably. This will be challenging for SJWA, but we will work through it. Estimated 95-100% of waterfowl area will be flooded by opening of waterfowl season.
- SJWA staff mowed and disced vegetation to reduce fuels and overgrowth of undesired veg for increase hunter access within the waterfowl ponds and marshes throughout the wildlife area. Future vegetation management projects include mowing, discing, herbicide treatments and potentially prescribed burns and grazing. Also, revegetation with more desirable species (Cottonwood and Willows) and an overall decrease of noxious weeds.
- CWA will begin work on our front entry wetland enhancement project with new configurations for better water efficiency and conveyance.
- In preparation for 2024 projects, SJWA will be drying up Ponds 1,2,3 and 4 and the G marshes a little earlier than normal.
- Millet was planted in 2022/23 as follows; F- 1,2,3 & 4, G- 1 &2, Marsh Y and Z, Walkers 1,3,5,6,7
   &8.
- SJWA plans to repeat the same planting effort for the 2023/04 season