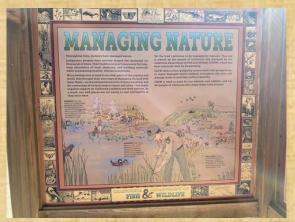

California Department Of Fish and Wildlife
Inland Desert Region (R6)
Imperial Wildlife Area (IWA)
San Jacinto Wildlife Area (SJWA)
Public Comment and Outreach Meeting
05/30/2023

IWA and SJWA are part of the CDFW's Lands Program, which is responsible for assisting Regional staff in the management of over 1,000,000 acres of fish and wildlife habitat. In total the Department of Fish and Wildlife manages over 711 properties throughout the state. These properties provide habitat for a rich diversity of fish, wildlife, and plant species and comprise habitats from every major ecosystem in the state. In addition, the Lands Program also administers several private lands conservation programs designed to assist landowners with the management of wetlands, riparian habitats, native grasslands and wildlife-friendly farmlands