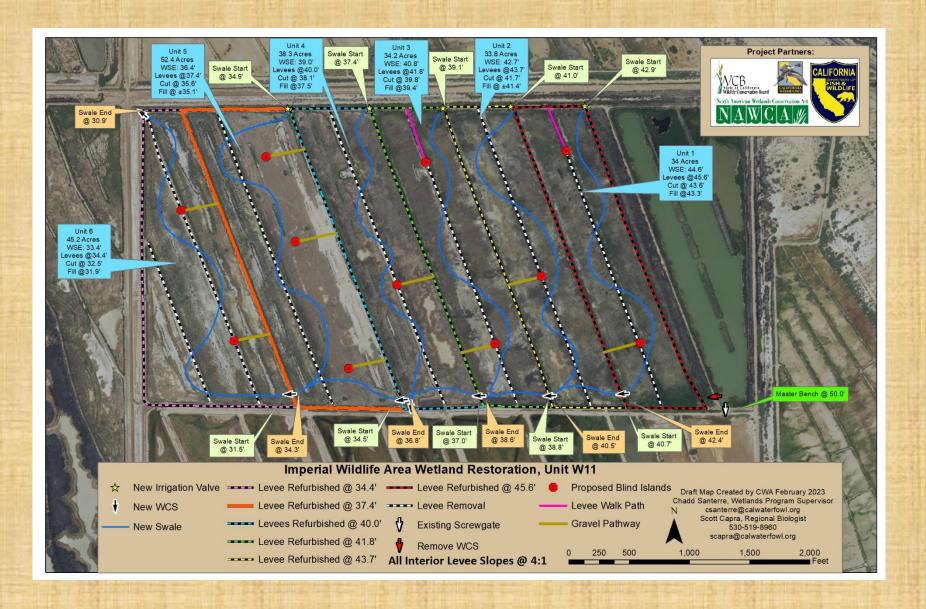

|
|                                       |       |       |       | Reservations Redeemed |                        |       |       |       |        |
|                                       |       | _     | _     |                       | 1 Day Passes Redeemed  |       |       |       |        |
|                                       |       |       |       |                       | 2 Day Passes Redeemed  |       |       |       |        |
|                                       |       |       |       |                       | Type A Passes Redeemed |       |       |       |        |
|                                       |       |       |       |                       | Type B Passes Redeemed |       |       |       |        |





## CWA PROJECTS AT IWA

#### Y15



#### W11



#### W12 BLIND MAP



#### SONNY BONNO SALTON SEA NATIONAL WILDLIFE REFUGE UNION TRACT AND HAZARDS



#### SAN JACINTO WILDLIFE AREA

San Jacinto Wildlife Area 17050 Davis Rd. Lakeview, CA. 92567 (951) 928-0580

Scott Sewell- Senior Fish Wildlife & Habitat Supervisor Vacant- Wildlife Habitat Supervisor I Carlos Gutierrez- Wildlife Habitat Assistant James Romero- Fish and Wildlife Technician Shane Reed- Fish and Wildlife Technician Ricky Gardenias- Fish and Wildlife Technician Fernando Becerra- Fish and Wildlife Seasonal Aid Vacant- Fish and Wildlife Seasonal Aid



### R6/LANDS/SJWA-05/24/2023



# GENERAL COMMENTS FOR SJWA'S WETLANDS

- Management of SJWA's wildlife, habitats and programs will remain the same as previous years.
- Water allocation from EMWD remain the same but the water