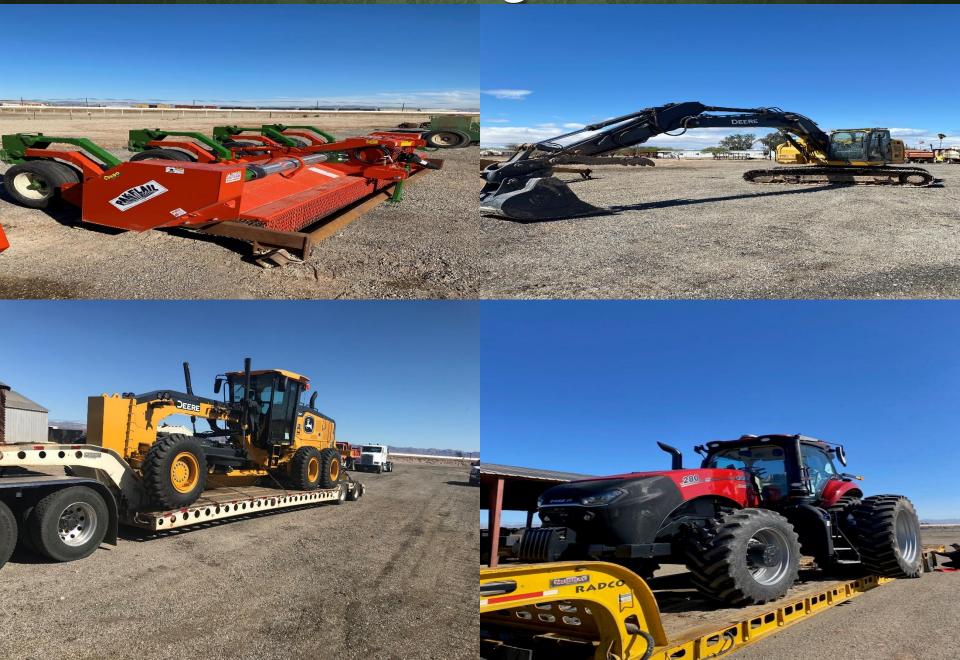

peline, additional leveling, and blind development.
- Upland Game- 513A Wheat, 312A Wheat, 115A Milo, Y14 Wheat, Wheat Field-Milo, Game farm Wheat, and 138 Wheat. (150 acres)
- Goose fields planted as follows; Y14 Rye, 115 Rye, 312 Wheat, 513-A, Rye Grass, W-11 Wheat/Rye, U10 Rye/Wheat, T10 Rye, S20 Millet/Rye/Wheat. Supply chain issues and availability of various seed has been problematic. (415 acres)
- IWA JR Pheasant Hunt 11/19/2023 online application deadline xx/xx/xx. Family Pheasant Hunt 12/17/2023 online application deadline xx/xx/xx. Seeking volunteers (dog handlers)

### TAMARISK/CATTAIL REDUCTION



#### TIMOTHY/WATERGRASS IRRIGATION



## 22/23 UPLAND GAME PLANTING



#### IWA 2023 VOLUNTEER DAYS 3/4/23 AND 10/TBD/23



#### 2022 JR/FAMILY PHEASANT HUNT



## IWA NEW EQUIPMENT



#### **NEW SPORTFISH POND VAULT TOILET**



| GAME TAKE SPECIES COMPOSITION REPORTS |       |       |       |                       |                        |       |       |       |        |
|---------------------------------------|-------|-------|-------|-----------------------|------------------------|-------|-------|-------|--------|
|                                       |       |       |       |                       |                        |       |       |       |        |
| AREA:                                 |       |       |       |                       | YEAR: 2022-23          |       |       |       |        |
| MONTH January                         | WED   | SAT   | SUN   | TOTAL                 |                        | WED   | SAT   | SUN   | TOTAL  |
| Date: