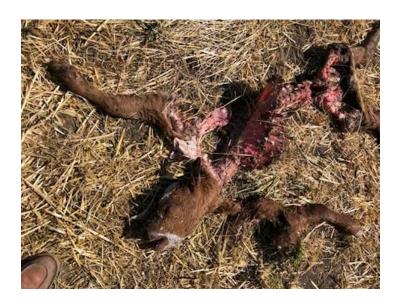

☐ Probable Wolf

☐ Possible Wolf

☐ Non-Wolf Depredation

☑ Non-Depredation

☐ Unknown

General Area: Eastern Siskiyou County, private land, Whaleback pack area

**General situation and animal information**: Rancher found a calf carcass on June 21. Siskiyou County personnel investigated the carcasses the same day.

Physical evidence of wolf predation: There was no evidence of wolf predation

**Evidence of wolf presence near the time of the animal(s) death/injury**: A wolf scat was found in the area of the carcass.

**Summary**: There was no evidence of predation. Carcass evidence indicated either stillborn or dying soon after birth.