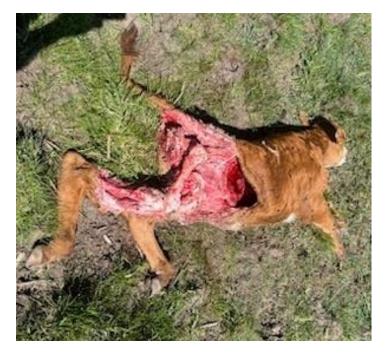

**General situation and animal information**: Rancher discovered a 150 lb. calf carcass on May 17. Siskiyou County personnel investigated the carcass that same day.

**Physical evidence of wolf predation:** The tooth marks size and location with associated hemorrhaging on the carcass were consistent with a wolf attack.

**Evidence of wolf presence near the time of the animal(s) death/injury**: A wolf track was found near the carcass.

**Summary**: Evidence indicated that the calf was killed by wolves.