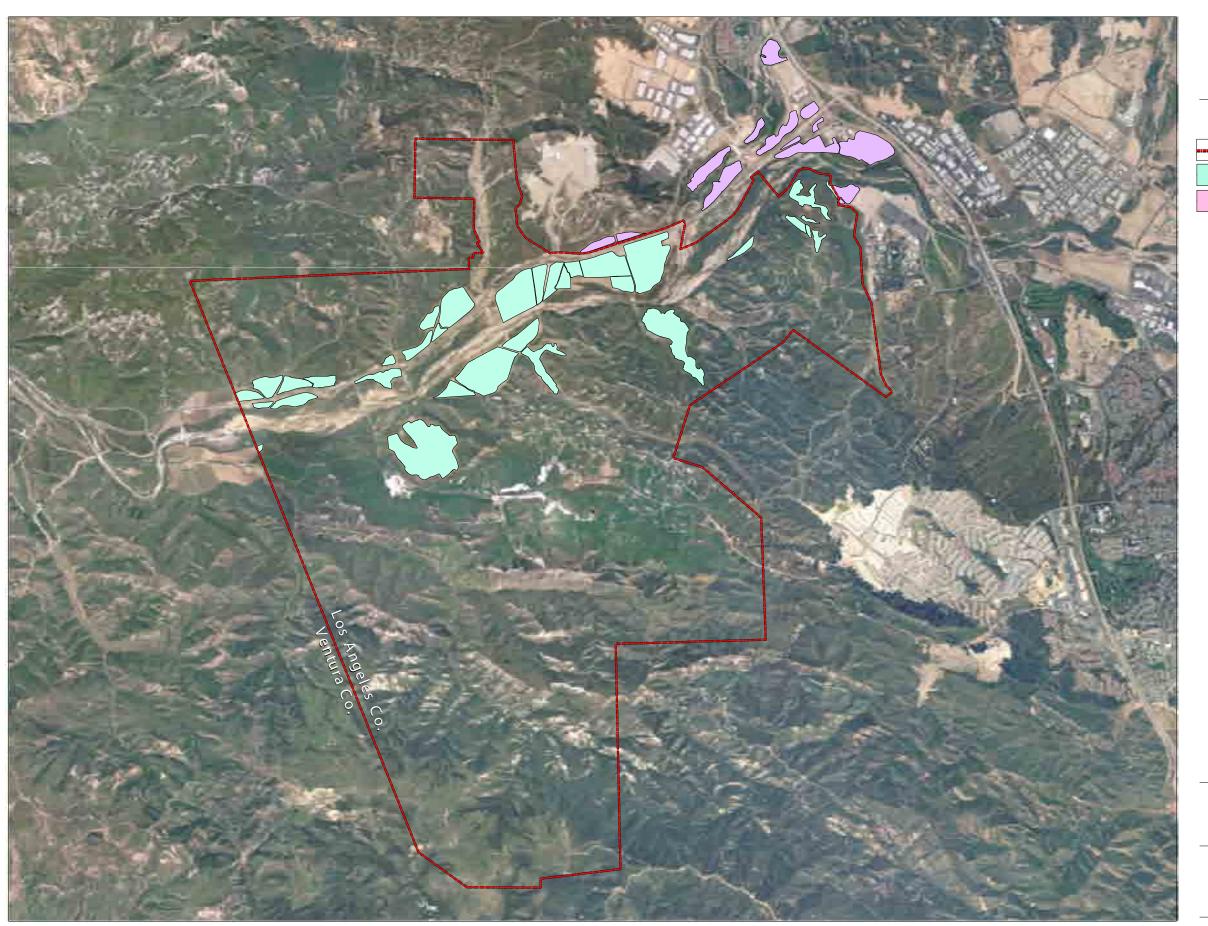

The information provided in the attached chart depicts the amount of irrigation water used on Newhall's Los Angeles County farm fields for crop season 2009, using the same methodology from the Final EIR (FEIR). Revised Table 2.5-32 from the FEIR is also attached showing the original information for the years 1996 – 2000 that served as the baseline for determining the estimated annual average usage of 7,038 acre feet. A map is also attached showing the specific land in Los Angeles County upon which the groundwater has historically been used.