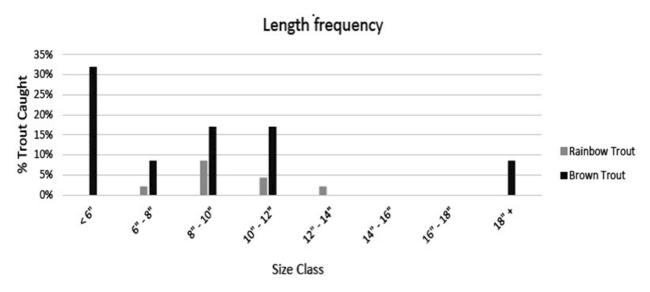

Figure 1. Histogram showing distribution of size classes captured for Brown Trout (black) and Rainbow Trout (grey) from 2022.

Table 2. Results of the angler satisfaction survey (averages): -2 (least satisfied) to +2 (most satisfied).