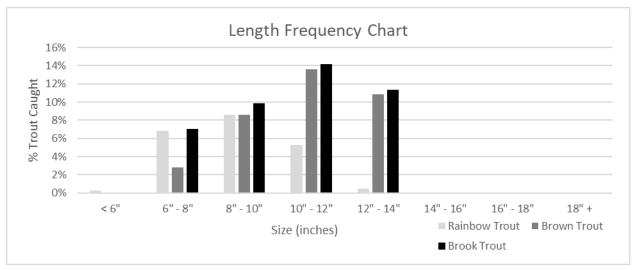

Figure 1. Histogram showing distribution of size classes captured for Brook Trout (black) and Rainbow Trout (grey) from 2022.

Table 2. Results of the angler satisfaction survey (averages): -2 (least satisfied) to +2 (most satisfied).