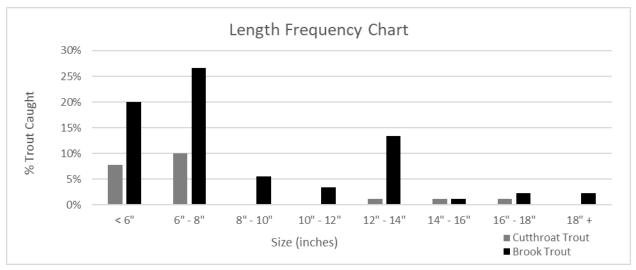

Figure 1. Figure 1. Histogram showing distribution of size classes captured for Brook Trout (black) and Cutthroat Trout (grey) from 2022.

Table 2. Results of the angler satisfaction survey (averages): -2 (least satisfied) to +2 (most satisfied).