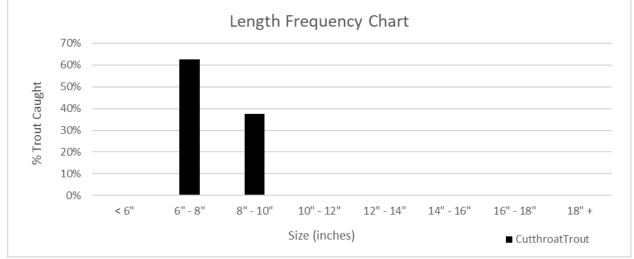

Table 1. Summary of ASB data from 2022.

Figure 1. Histogram showing distribution of size classes captured for Cutthroat Trout from 2022.

Table 2. Results of the angler satisfaction survey (averages): -2 (least satisfied) to +2 (most satisfied).