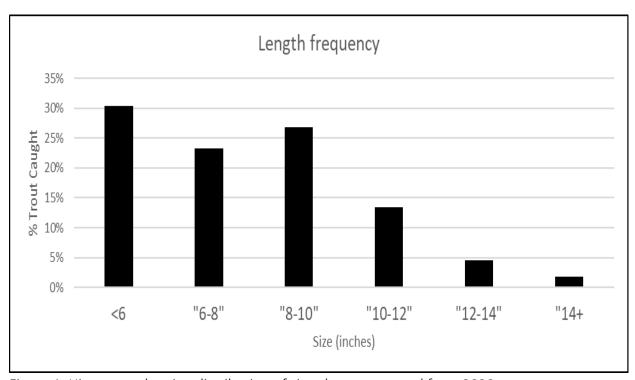

Figure 1. Histogram showing distribution of size classes captured from 2022.

Table 2. Results of the angler satisfaction survey (averages): -2 (least satisfied) to +2 (most satisfied).

| Year | Overall angling experience | Size of fish | Number of fish |
|------|----------------------------|--------------|----------------|
| 2022 | 1.2                        | 0.6          | 0.9            |