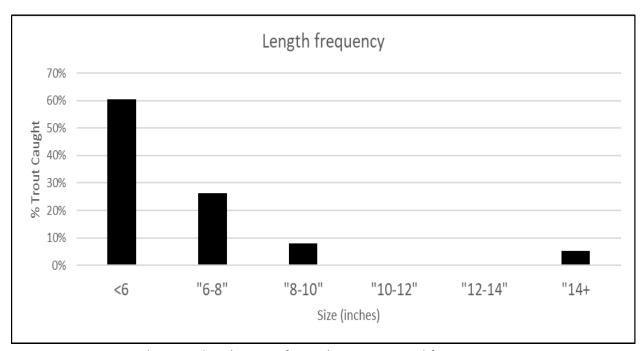

Figure 1. Histogram showing distribution of size classes captured from 2022.

Table 2. Results of the angler satisfaction survey (averages): -2 (least satisfied) to +2 (most satisfied).

| Year | Overall angling experience | Size of fish | Number of fish |
|------|----------------------------|--------------|----------------|
| 2022 | 1.4                        | 0.2          | 0.9            |