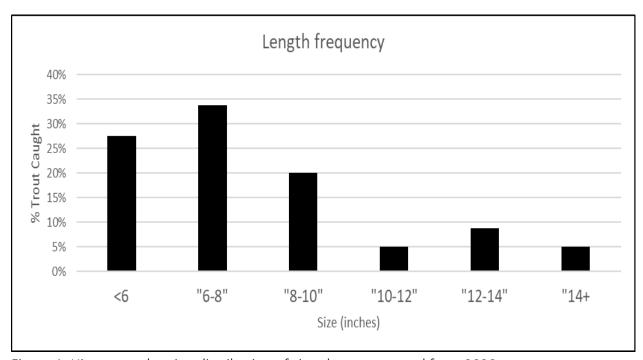

Figure 1. Histogram showing distribution of size classes captured from 2023.

Table 2. Results of the angler satisfaction survey (averages): -2 (least satisfied) to +2 (most satisfied).

| Year | Overall angling experience | Size of fish | Number of fish |
|------|----------------------------|--------------|----------------|
| 2023 | 1.4                        | 1.0          | 1.2            |