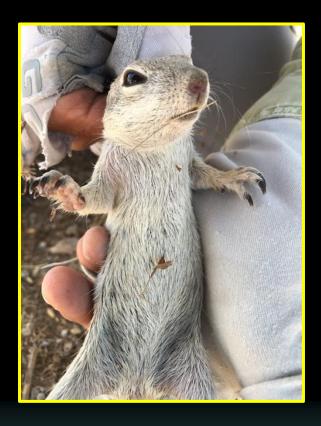

### Kudu - 2020

Juvenile female on 6/17/20 in A25

Juvenile male on 6/17/20 in A24

Figure 3. Locations of Three Mohave Ground Squirrels in June 2020

## Family Group? Dispersers?

A third, likely adult was captured and released without processing (B25 on 6/16). Was this a family group? Phil thinks dispersal from east of Neuralia (2.7 miles east). Should we be taking tissue from all MGS?