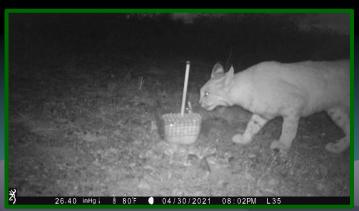

### Results of Camera Studies and Observations in 2020 & 2021

Ed LaRue, Jr., M.S.

Circle Mountain Biological Consultants, Inc.

P.O. Box 3197, Wrightwood, CA 92397

ed.larue@verizon.net

Cell: (760) 964-0012





#### Olancha Protocol Grid – 2021





MGS 3

MGS 2

MGS 1



#### Olancha Protocol Grid – 2021 Weird or what?







83 g female

67 g female

78 g female

Captured on March 25 & 26, 2021 ... should weigh 110+ grams?



**Stump the Meister?** 

Adult or juvenile?

What about 180 g?

**Tissue collected** 

#### Lyons Fort Irwin - 2021



#### Out for the Count?



#### Lyons Fort Irwin – So many bobcats!













### MGS at risk?





# Lyons – Fremont Peak 2020

Rejected by CDFW until proof of MGS ascertained...

#### Lyons – Fremont Peak 2020



#### Spotted Skunk



### Kudu - 2020





Juvenile female on 6/17/20 in A25

Juvenile male on 6/17/20 in A24

Figure 3. Locations of Three Mohave Ground Squirrels in June 2020



## Family Group? Dispersers?

A third, likely adult was captured and released without processing (B25 on 6/16). Was this a family group? Phil thinks dispersal from east of Neuralia (2.7 miles east). Should we be taking tissue from all MGS?

#### Incidental Observations





#### Incidental Observations









# Incidental Observations – MGS later trapped by Phil



#### Lyons Site 2: 2017-2021







1,383 MGS images at 2 cameras in 2018 – dry year

No MGS images in 2021