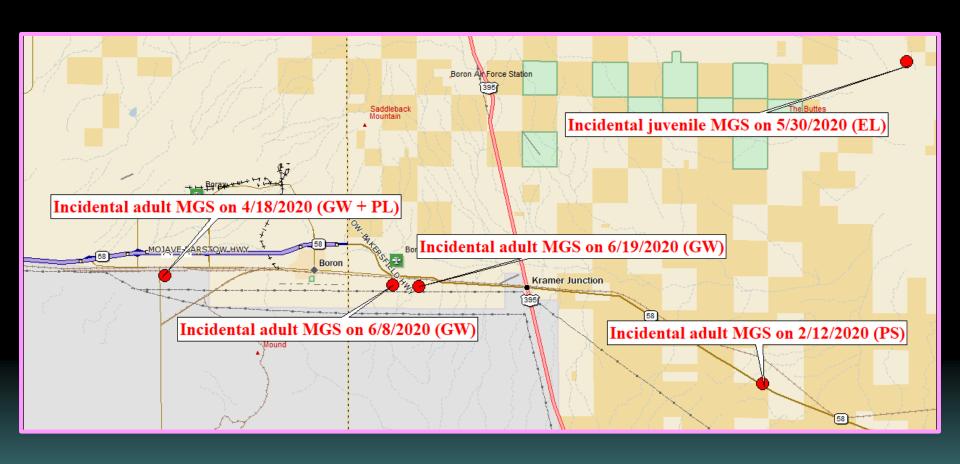

#### Incidental Observations

# Incidental Observations – MGS later trapped by Phil