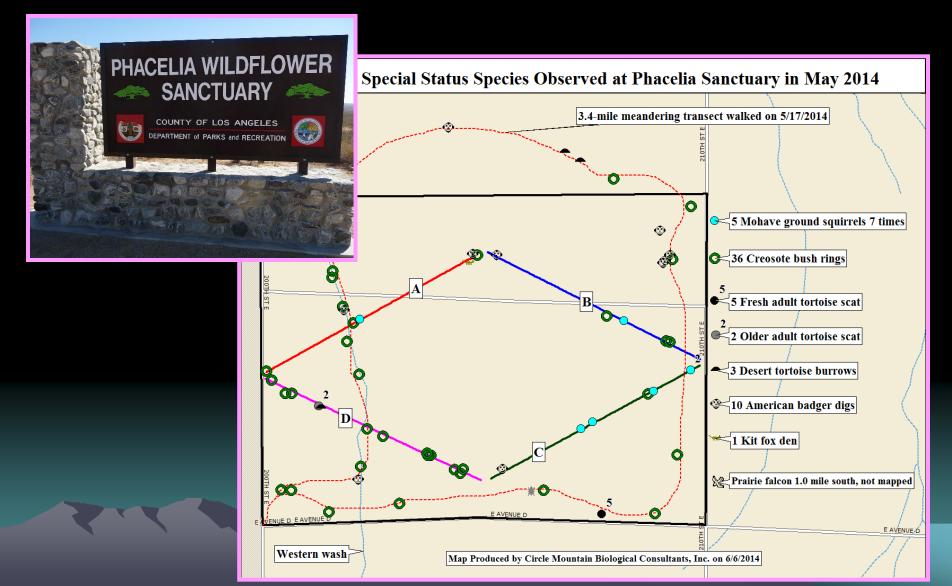

certained...

#### Lyons – Fremont Peak 2020



#### Spotted Skunk



### Kudu - 2020





Juvenile female on 6/17/20 in A25

Juvenile male on 6/17/20 in A24

Figure 3. Locations of Three Mohave Ground Squirrels in June 2020



## Family Group? Dispersers?

A third, likely adult was captured and released without processing (B25 on 6/16). Was this a family group? Phil thinks dispersal from east of Neuralia (2.7 miles east). Should we be taking tissue from all MGS?

#### Incidental Observations





#### Incidental Observations









# Incidental Observations – MGS later trapped by Phil



#### Lyons Site 2: 2017-2021







1,383 MGS images at 2 cameras in 2018 – dry year

No MGS images in 2021



### Palisades Ranch: MDLT - 2020



#### Phacelia Wildflower Sanctuary: Lehong Chow, 2021