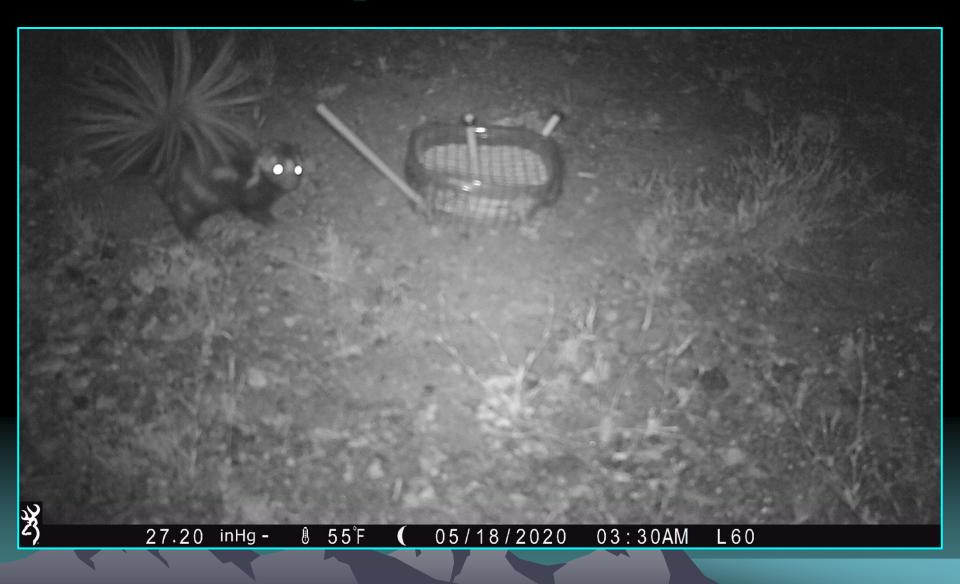

### Results of Camera Studies and Observations in 2020 & 2021

Ed LaRue, Jr., M.S.

Circle Mountain Biological Consultants, Inc.

P.O. Box 3197, Wrightwood, CA 92397

ed.larue@verizon.net

Cell: (760) 964-0012





#### Olancha Protocol Grid – 2021





MGS 3

MGS 2

MGS 1



#### Olancha Protocol Grid – 2021 Weird or what?







83 g female

67 g female

78 g female

Captured on March 25 & 26, 2021 ... should weigh 110+ grams?



**Stump the Meister?** 

Adult or juvenile?

What about 180 g?

**Tissue collected** 

#### Lyons Fort Irwin - 2021



#### Out for the Count?



#### Lyons Fort Irwin – So many bobcats!













### MGS at risk?





# Lyons – Fremont Peak 2020

Rejected by CDFW until proof of MGS ascertained...

#### Lyons – Fremont Peak 2020



#### Spotted Skunk



### Kudu - 2020





Juvenile female on 6/17/20 in A25

Juvenile male on 6/17/20 in A24

Figure 3. Locations of Three Mohave Ground Squirrels in June 2020



## Family Group? Dispersers?

A third, likely adult was captured and released without processing (B25 on 6/16). Was this a family group? Phil thinks dispersal from east of Neuralia (2.7 miles east). Should we be taking tissue from all MGS?

#### Incidental Observations





#### Incidental Observations









# Incidental Observations – MGS later trapped by Phil



#### Lyons Site 2: 2017-2021







1,383 MGS images at 2 cameras in 2018 – dry year

No MGS images in 2021



### Palisades Ranch: MDLT - 2020



#### Phacelia Wildflower Sanctuary: Lehong Chow, 2021