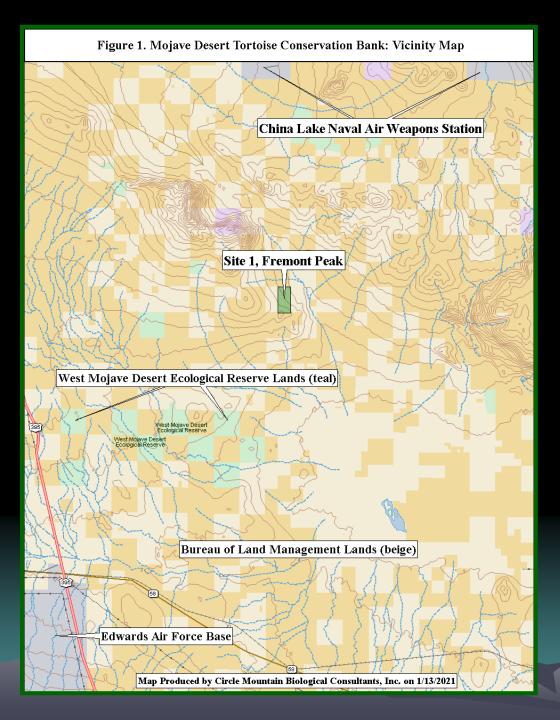

# Lyons – Fremont Peak 2020

Rejected by CDFW until proof of MGS ascertained...

#### Lyons – Fremont Peak 2020