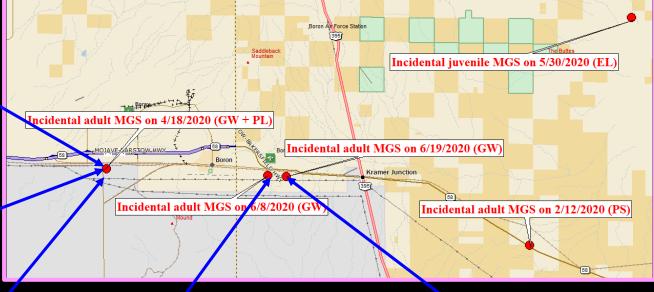

#### Incidental Observations

# Incidental Observations – MGS later trapped by Phil