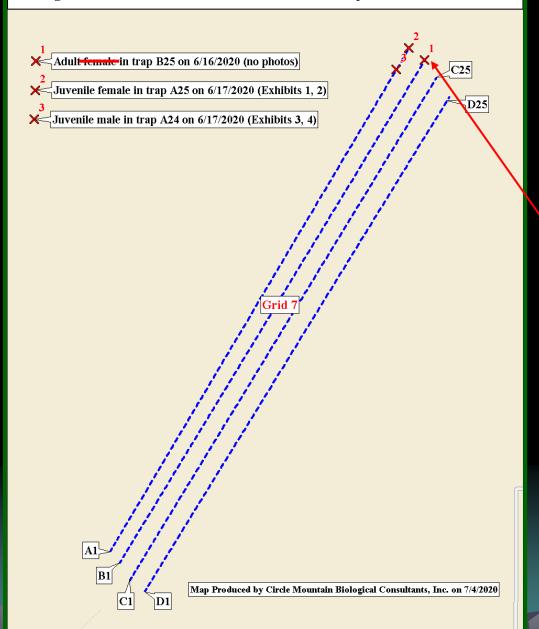

### Kudu - 2020

Juvenile female on 6/17/20 in A25

Juvenile male on 6/17/20 in A24

Figure 3. Locations of Three Mohave Ground Squirrels in June 2020

## Family Group? Dispersers?

A third, likely adult was captured and released without processing (B25 on 6/16). Was this a family group? Phil thinks dispersal from east of Neuralia (2.7 miles east). Should we be taking tissue from all MGS?