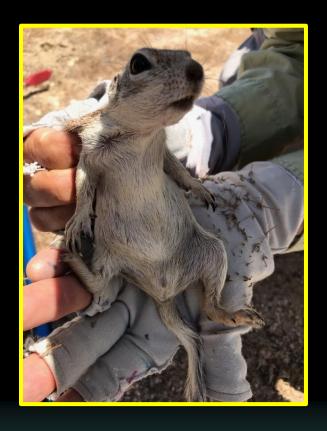

### Kudu - 2020

Juvenile female on 6/17/20 in A25

Juvenile male on 6/17/20 in A24

Figure 3. Locations of Three Mohave Ground Squirrels in June 2020

## Family Group? Dispersers?

A third, likely adult was captured and released without processing (B25 on 6/16). Was this a family group? Phil thinks dispersal from east of Neuralia (2.7 miles east). Should we be taking tissue from all MGS?