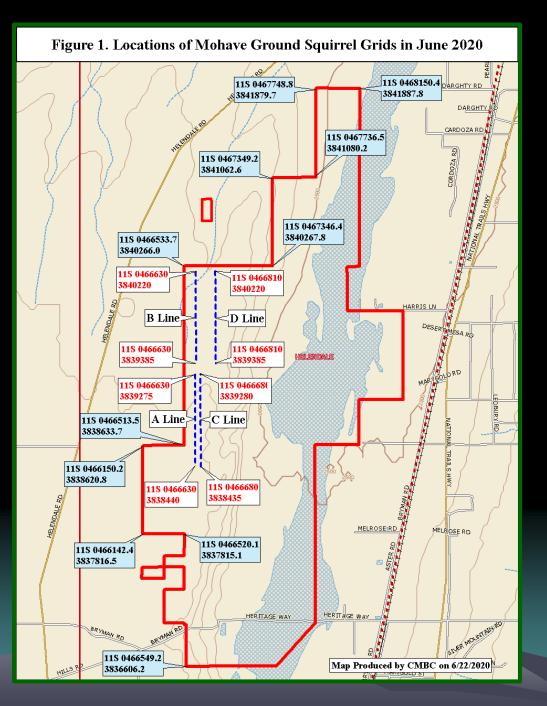

### Kudu - 2020

Juvenile female on 6/17/20 in A25

Juvenile male on 6/17/20 in A24

Figure 3. Locations of Three Mohave Ground Squirrels in June 2020

## Family Group? Dispersers?

A third, likely adult was captured and released without processing (B25 on 6/16). Was this a family group? Phil thinks dispersal from east of Neuralia (2.7 miles east). Should we be taking tissue from all MGS?