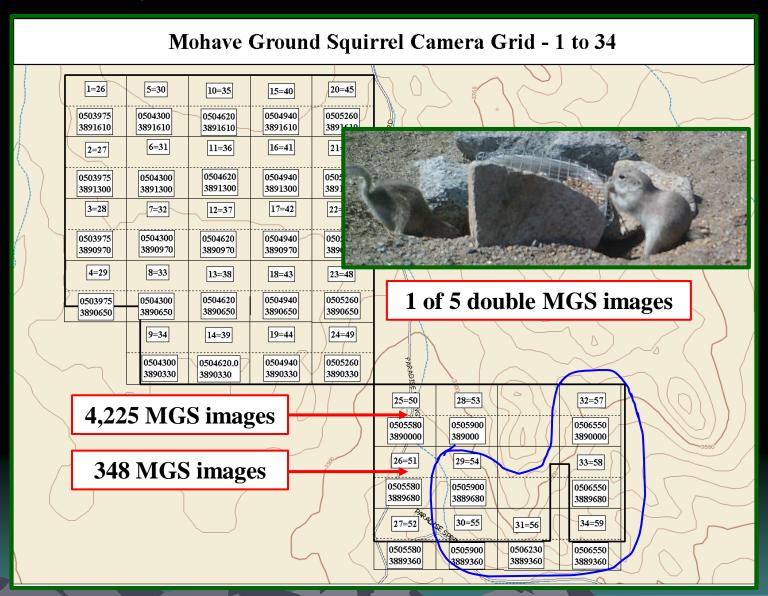

#### Lyons Site 2: 2017-2021

1,383 MGS images at 2 cameras in 2018 – dry year

No MGS images in 2021