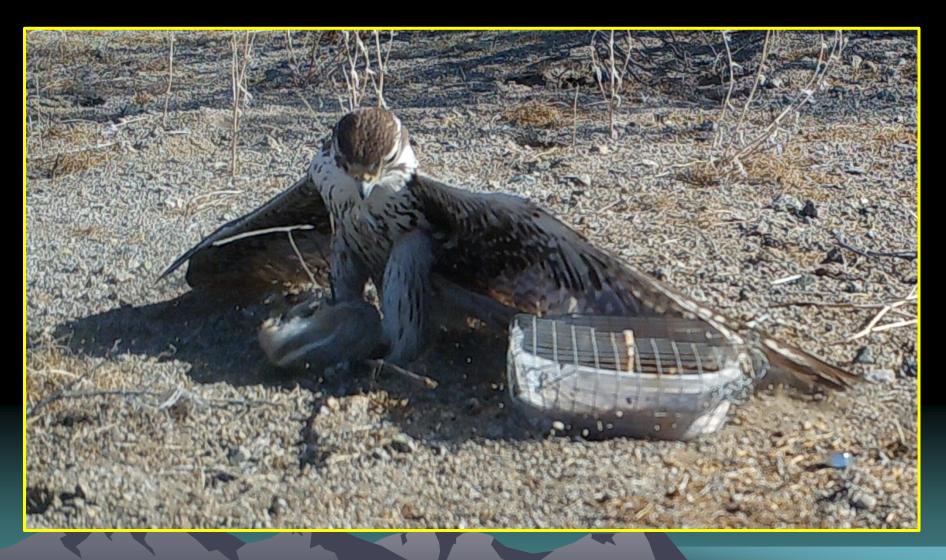

### Results of Camera Studies and Observations in 2020 & 2021

Ed LaRue, Jr., M.S.

Circle Mountain Biological Consultants, Inc.

P.O. Box 3197, Wrightwood, CA 92397

ed.larue@verizon.net

Cell: (760) 964-0012





#### Olancha Protocol Grid – 2021





MGS 3

MGS 2

MGS 1



#### Olancha Protocol Grid – 2021 Weird or what?







83 g female

67 g female

78 g female

Captured on March 25 & 26, 2021 ... should weigh 110+ grams?



**Stump the Meister?** 

Adult or juvenile?

What about 180 g?

**Tissue collected** 

#### Lyons Fort Irwin - 2021



#### Out for the Count?



#### Lyons Fort Irwin – So many bobcats!













### MGS at risk?





# Lyons – Fremont Peak 2020

Rejected by CDFW until proof of MGS ascertained...

#### Lyons – Fremont Peak 2020



#### Spotted Skunk



### Kudu - 2020





Juvenile female on 6/17/20 in A25

Juvenile male on 6/17/20 in A24

Figure 3. Locations of Three Mohave Ground Squirrels in June 2020



## Family Group? Dispersers?

A third, likely adult was captured and released without processing (B25 on 6/16). Was this a family group? Phil thinks dispersal from east of Neuralia (2.7 miles east). Should we be taking tissue from all MGS?

#### Incidental Observations





#### Incidental Observations









# Incidental Observations – MGS later trapped by Phil



#### Lyons Site 2: 2017-2021







1,383 MGS images at 2 cameras in 2018 – dry year

No MGS images in 2021



### Palisades Ranch: