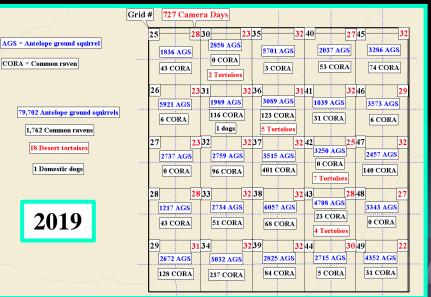

#### Lyons Site 2: 2017-2021

1,383 MGS images at 2 cameras in 2018 – dry year

No MGS images in 2021