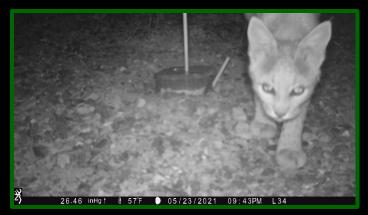

### Results of Camera Studies and Observations in 2020 & 2021

Ed LaRue, Jr., M.S.

Circle Mountain Biological Consultants, Inc.

P.O. Box 3197, Wrightwood, CA 92397

ed.larue@verizon.net

Cell: (760) 964-0012





#### Olancha Protocol Grid – 2021





MGS 3

MGS 2

MGS 1



#### Olancha Protocol Grid – 2021 Weird or what?







83 g female

67 g female

78 g female

Captured on March 25 & 26, 2021 ... should weigh 110+ grams?



**Stump the Meister?** 

Adult or juvenile?

What about 180 g?

**Tissue collected** 

#### Lyons Fort Irwin - 2021



#### Out for the Count?



#### Lyons Fort Irwin – So many bobcats!













### MGS at risk?





# Lyons – Fremont Peak 2020

Rejected by CDFW until proof of MGS ascertained...

#### Lyons – Fremont Peak 2020



#### Spotted Skunk



### Kudu - 2020





Juvenile female on 6/17/20 in A25

Juvenile male on 6/17/20 in A24

Figure 3. Locations of Three Mohave Ground Squirrels in June 2020



## Family Group? Dispersers?

A third, likely adult was captured and released without processing (B25 on 6/16). Was this a family group? Phil thinks dispersal from east of Neuralia (2.7 miles east). Should we be taking tissue from all MGS?

#### Incidental Observations





#### Incidental Observations









# Incidental Observations – MGS later trapped by Phil



#### Lyons Site 2: 2017-2021







1,383 MGS images at 2 cameras in 2018 – dry year

No MGS images in 2021