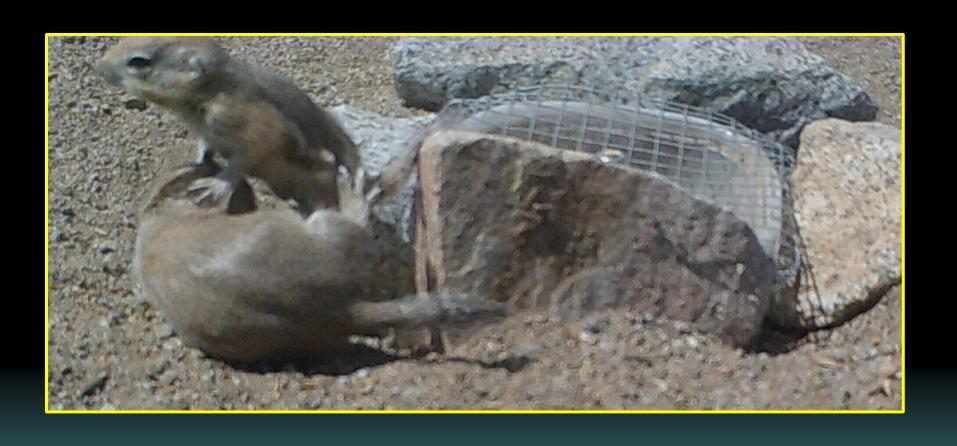

## Family Group? Dispersers?

A third, likely adult was captured and released without processing (B25 on 6/16). Was this a family group? Phil thinks dispersal from east of Neuralia (2.7 miles east). Should we be taking tissue from all MGS?