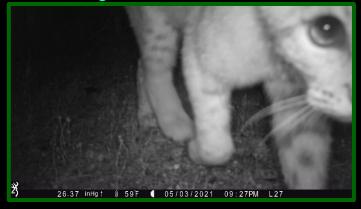

### Results of Camera Studies and Observations in 2020 & 2021

Ed LaRue, Jr., M.S.

Circle Mountain Biological Consultants, Inc.

P.O. Box 3197, Wrightwood, CA 92397

ed.larue@verizon.net

Cell: (760) 964-0012





#### Olancha Protocol Grid – 2021





MGS 3

MGS 2

MGS 1



#### Olancha Protocol Grid – 2021 Weird or what?







83 g female

67 g female

78 g female

Captured on March 25 & 26, 2021 ... should weigh 110+ grams?



**Stump the Meister?** 

Adult or juvenile?

What about 180 g?

**Tissue collected** 

#### Lyons Fort Irwin - 2021



#### Out for the Count?



#### Lyons Fort Irwin – So many bobcats!













### MGS at risk?





# Lyons – Fremont Peak 2020

Rejected by CDFW until proof of MGS ascertained...

#### Lyons – Fremont Peak 2020



#### Spotted Skunk



### Kudu - 2020





Juvenile female on 6/17/20 in A25

Juvenile male on 6/17/20 in A24

Figure 3. Locations of Three Mohave Ground Squirrels in June 2020



## Family Group? Dispersers?

A third, likely adult was captured and released without processing (B25 on 6/16). Was this a family group? Phil thinks dispersal from east of Neuralia (2.7 miles east). Should we be taking tissue from all MGS?

#### Incidental Observations





#### Incidental Observations









# Incidental Observations – MGS later trapped by Phil



#### Lyons Site 2: 2017-2021







1,383 MGS images at 2 cameras in 2018 – dry year

No MGS images in