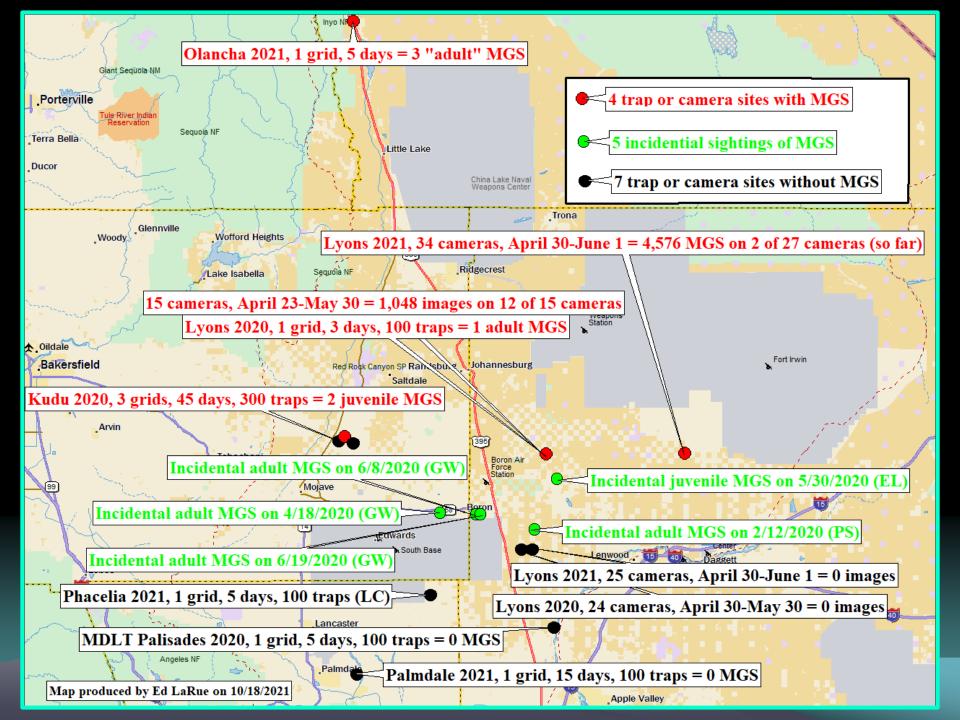

### Results of Camera Studies and Observations in 2020 & 2021

Ed LaRue, Jr., M.S.

Circle Mountain Biological Consultants, Inc.

P.O. Box 3197, Wrightwood, CA 92397

ed.larue@verizon.net

Cell: (760) 964-0012