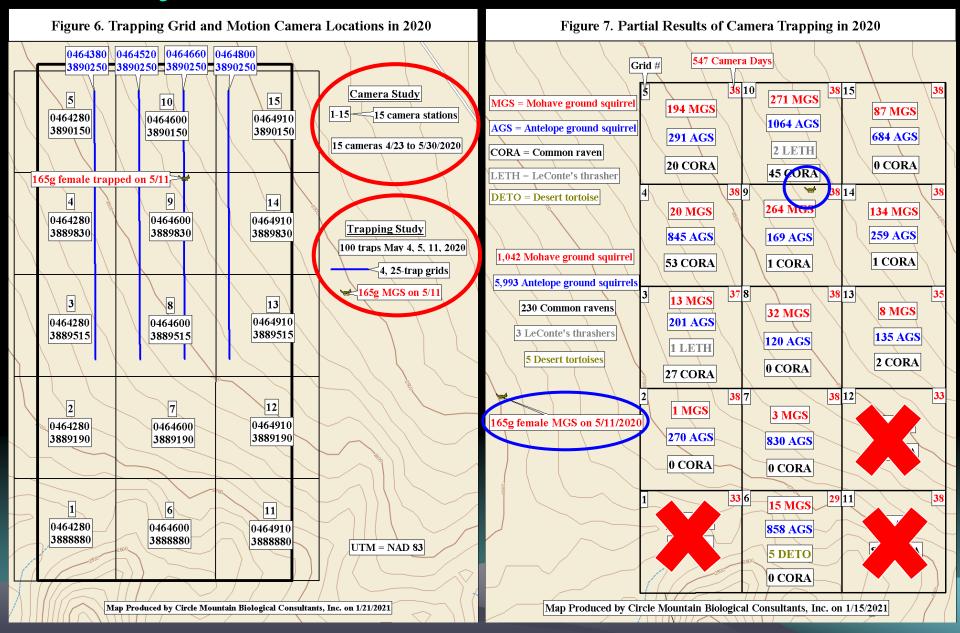

### Kudu - 2020

Juvenile female on 6/17/20 in A25

Juvenile male on 6/17/20 in A24

Figure 3. Locations of Three Mohave Ground Squirrels in June 2020

## Family Group? Dispersers?

A third, likely adult was captured and released without processing (B25 on 6/16). Was this a family group? Phil thinks dispersal from east of Neuralia (2.7 miles east). Should we be taking tissue from all MGS?