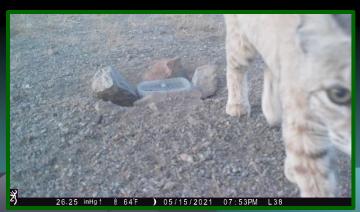

### Results of Camera Studies and Observations in 2020 & 2021

Ed LaRue, Jr., M.S.

Circle Mountain Biological Consultants, Inc.

P.O. Box 3197, Wrightwood, CA 92397

ed.larue@verizon.net

Cell: (760) 964-0012





#### Olancha Protocol Grid – 2021





MGS 3

MGS 2

MGS 1



#### Olancha Protocol Grid – 2021 Weird or what?







83 g female

67 g female

78 g female

Captured on March 25 & 26, 2021 ... should weigh 110+ grams?



**Stump the Meister?** 

Adult or juvenile?

What about 180 g?

**Tissue collected** 

#### Lyons Fort Irwin - 2021



#### Out for the Count?



#### Lyons Fort Irwin – So many bobcats!













### MGS at risk?





# Lyons – Fremont Peak 2020

Rejected by CDFW until proof of MGS ascertained...

#### Lyons – Fremont Peak 2020



#### Spotted Skunk



### Kudu - 2020





Juvenile female on 6/17/20 in A25

Juvenile male on 6/17/20 in A24

Figure 3. Locations of Three Mohave Ground Squirrels in June 2020



## Family Group? Dispersers?

A third, likely adult was captured and released without processing (B25 on 6/16). Was this a family group? Phil thinks dispersal from east of Neuralia (2.7 miles east). Should we be taking tissue from all MGS?

#### Incidental Observations





#### Incidental Observations









# Incidental Observations – MGS later trapped by Phil



#### Lyons Site 2: 2017-2021







1,383 MGS images at 2 cameras in 2018 – dry year

No MGS images in 2021