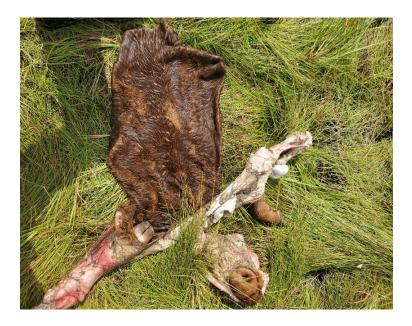

**General situation and animal information**: A calf carcass was found on August 20 and was investigated the same day by Siskiyou County personnel.

**Physical evidence of wolf predation:** The size and location of bite marks with associated premortem hemorrhage were indicative of wolf attack.

**Evidence of wolf presence near the time of the animal(s) death/injury**: Wolf tracks were present at the scene.

Summary: Evidence indicated the calf was killed by wolves.