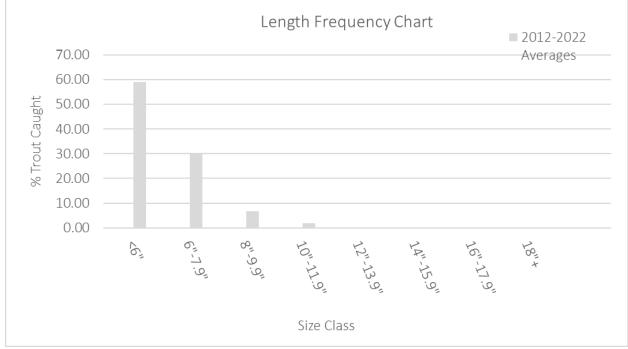

Table 1. Summary of ASB data from 2023.

Figure 1. Histogram showing distribution of size classes captured from 2012-2022.

Table 2. Results of the angler satisfaction survey (averages): -2 (least satisfied) to +2 (most satisfied).