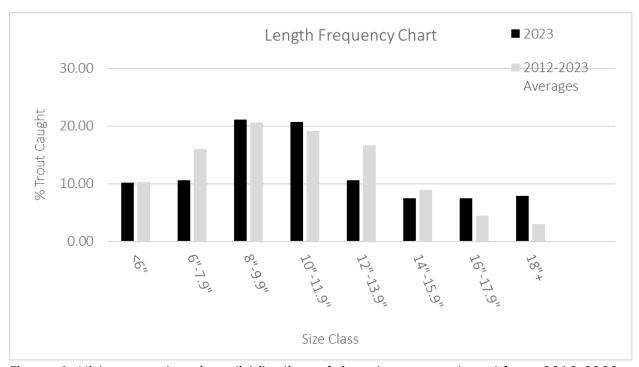

Figure 1. Histogram showing distribution of size classes captured from 2012-2023.

Table 2. Results of the angler satisfaction survey (averages): -2 (least satisfied) to +2 (most satisfied).

| Year      | Overall angling experience | Size of fish | Number of fish |
|-----------|----------------------------|--------------|----------------|
| 2023      | 1.15                       | 0.84         | 0.57           |
| 2012-2023 | 1.21                       | 0.69         | 0.69           |
| averages  |                            |              |                |