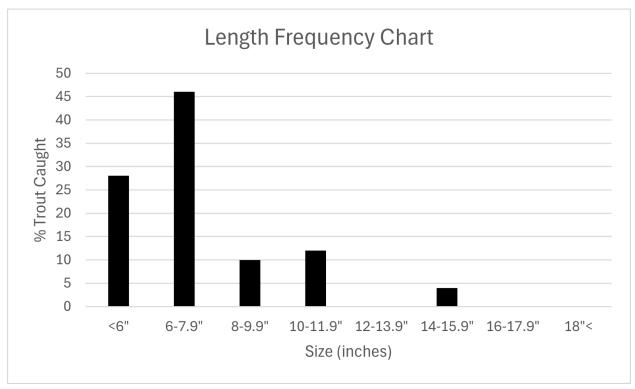

Figure 1. Histogram showing distribution of size classes captured from 2022.

Table 2. Results of the angler satisfaction survey (averages): -2 (least satisfied) to +2 (most satisfied).

| Year | Overall angling experience | Size of fish | Number of fish |
|------|----------------------------|--------------|----------------|
| 2022 | 1.17                       | 0.42         | 0.58           |