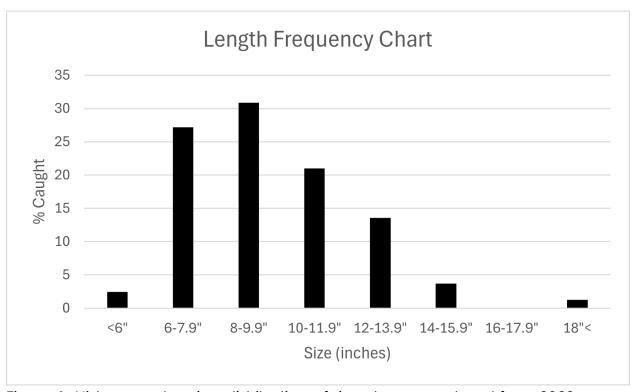

Figure 1. Histogram showing distribution of size classes captured from 2023.

Table 2. Results of the angler satisfaction survey (averages): -2 (least satisfied) to +2 (most satisfied).

| Year | Overall angling experience | Size of fish | Number of fish |
|------|----------------------------|--------------|----------------|
| 2023 | 0.00                       | 0.04         | 0.00           |