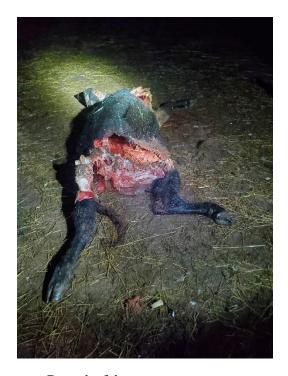

**General situation and animal information**: There was a cluster of locations from OR85's satellite collar on December 7. A two-year-old heifer carcass was found at the cluster points. It was investigated the same day by Siskiyou County personnel.

**Physical evidence of wolf predation:** The size and location of bite marks and associated hemorrhage were indicative of wolf attack.

**Evidence of wolf presence near the time of the animal(s) death/injury**: OR85's satellite collar was located in the carcass area.

**Summary**: Evidence indicated the calf was killed by wolves.

Page 1 of 1