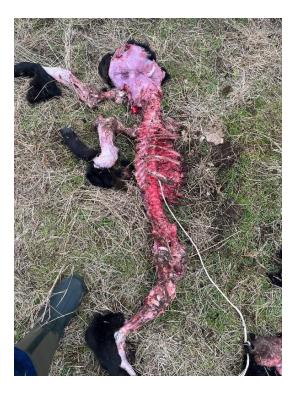

**General situation and animal information**: A calf carcass was found on December 17. It was investigated the same day by Siskiyou County personnel.

Physical evidence of wolf predation: There was no evidence of predation.

**Evidence of wolf presence near the time of the animal(s) death/injury**: There was no evidence of wolf presence.

**Summary**: There was no evidence of predation. The carcass was fed on by coyotes, eagles, and ravens.